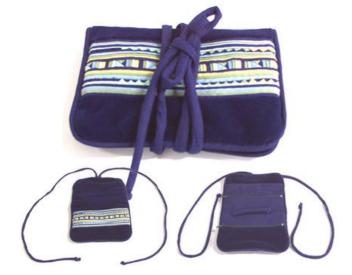

# Travelers Bag

Akha Cell Phone Case-Dark Gray TP-2

#### Akha Water Bottle Holder-A-White WB

Akha Water Bottle Holder-Em-Red WB

| Code :    | 37-14-001-38                        |           |
|-----------|-------------------------------------|-----------|
| Size :    | 6.5x1                               | 3 cm.     |
| Weight :  | 2                                   | 20 gm.    |
| Materials | 100% Polyester                      |           |
| FOB Price | <b>B</b> 116.00 <b>Thai Baht.</b> 4 | 4.00 USD. |

#### Description

Cell phone case with flap and strap made of polycotton fabric, poly cotton lining, decorated with Akha traditional hand embroidery pattern, made by Akha women.

| Code :    | 37-14-002-05                      |                 |
|-----------|-----------------------------------|-----------------|
| Size :    | R=29 x H                          | <b>∃=24 cm.</b> |
| Weight :  |                                   | 90 gm.          |
| Materials | 100% Polyester                    |                 |
| FOB Price | <b>B</b> 139.00 <b>Thai Baht.</b> | 4.79 USD.       |