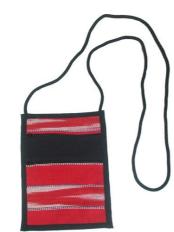

#### Akha Water Bottle Holder-A-White WB

Akha Water Bottle Holder-Em-Red WB

| Code :    | 37-14-001-38                        |           |
|-----------|-------------------------------------|-----------|
| Size :    | 6.5x1                               | 3 cm.     |
| Weight :  | 2                                   | 20 gm.    |
| Materials | 100% Polyester                      |           |
| FOB Price | <b>B</b> 116.00 <b>Thai Baht.</b> 4 | 4.00 USD. |

#### Description

Cell phone case with flap and strap made of polycotton fabric, poly cotton lining, decorated with Akha traditional hand embroidery pattern, made by Akha women.

| Code :    | 37-14-002-05                      |                 |
|-----------|-----------------------------------|-----------------|
| Size :    | R=29 x H                          | <b>∃=24 cm.</b> |
| Weight :  |                                   | 90 gm.          |
| Materials | 100% Polyester                    |                 |
| FOB Price | <b>B</b> 139.00 <b>Thai Baht.</b> | 4.79 USD.       |