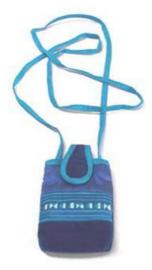

# Travelers Bag

Akha Cell Phone Case-Dark Gray TP-2

#### Description

Cell phone case with flap and strap made of polycotton fabric, poly cotton lining, decorated with Akha traditional hand embroidery pattern, made by Akha women.

| Code :    | 37-14-002-05                      |                 |
|-----------|-----------------------------------|-----------------|
| Size :    | R=29 x H                          | <b>∃=24 cm.</b> |
| Weight :  |                                   | 90 gm.          |
| Materials | 100% Polyester                    |                 |
| FOB Price | <b>B</b> 139.00 <b>Thai Baht.</b> | 4.79 USD.       |