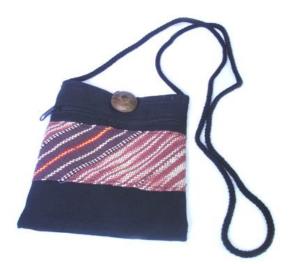

| Code :       | 37-14-003-02                      |                 |
|--------------|-----------------------------------|-----------------|
| Size :       | R=26 x H                          | =19 <b>cm</b> . |
| Weight :     |                                   | 75 <b>gm.</b>   |
| Materials    | 100% Polyester                    |                 |
| FOB Price    | <b>B</b> 125.00 <b>Thai Baht.</b> | 4.31 USD.       |
| <b>–</b> • • |                                   |                 |

#### Description

Water bottle holder with adjustable strap made of poly-cotton fabric, decorated with Akha traditional embroidered pattern, poly cotton lining, made by Akha women.

| 37-14-003-04                      |                  |
|-----------------------------------|------------------|
| R=26 x H                          | I=19 <b>cm</b> . |
|                                   | 75 <b>gm.</b>    |
| 100% Polyester                    |                  |
| <b>B</b> 125.00 <b>Thai Baht.</b> | 4.31 USD.        |
|                                   | R=26 x H         |

Description

Water bottle holder with adjustable strap made of poly-cotton fabric, decorated with Akha traditional embroidered pattern, poly cotton lining, made by Akha women.