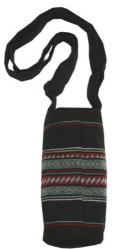

#### Akha Water Bottle Holder-Em-Dark Gray WB

| Code :                 | 37-14-003-38                                        |                  |
|------------------------|-----------------------------------------------------|------------------|
| Size :                 | R=26 x H                                            | H=19 <b>cm.</b>  |
| Weight :               |                                                     | 75 <b>gm.</b>    |
| Materials<br>FOB Price | 100% Polyester<br><b>B</b> 139.00 <b>Thai Baht.</b> | 4.79 <b>USD.</b> |
| Description            | 1                                                   |                  |