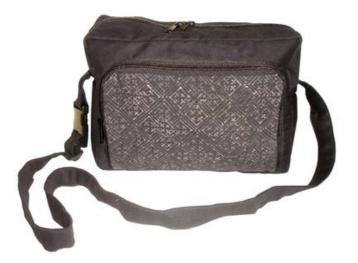

# Travelers Bag

Akha Cell Phone Case-Dark Gray TP-2

#### Description

Cell phone case with flap and strap made of polycotton fabric, poly cotton lining, decorated with Akha traditional hand embroidery pattern, made by Akha women.

| Code :    | 37-14-002-05                      |                 |
|-----------|-----------------------------------|-----------------|
| Size :    | R=29 x H                          | <b>∃=24 cm.</b> |
| Weight :  |                                   | 90 gm.          |
| Materials | 100% Polyester                    |                 |
| FOB Price | <b>B</b> 139.00 <b>Thai Baht.</b> | 4.79 USD.       |