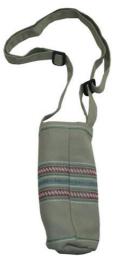

#### Akha Water Bottle Holder-A-White WB

Akha Water Bottle Holder-Em-Red WB

| Code :    | 37-14-001-38                        |           |
|-----------|-------------------------------------|-----------|
| Size :    | 6.5x1                               | 3 cm.     |
| Weight :  | 2                                   | 20 gm.    |
| Materials | 100% Polyester                      |           |
| FOB Price | <b>B</b> 116.00 <b>Thai Baht.</b> 4 | 4.00 USD. |

#### Description

Water bottle holder with adjustable strap made of 100% cotton fabric, decorated with Akha traditional pattern which using Akha traditional embroiver, patchwork and applique techniques, poly cotton lining, made by Akha women.