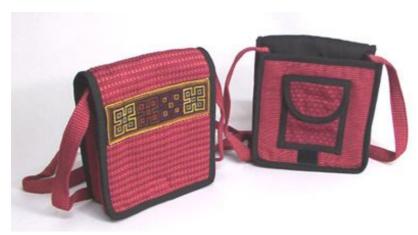

# Travelers Bag

Akha Cell Phone Case-Dark Gray TP-2

#### Description

Cell phone case with flap and strap made of polycotton fabric, poly cotton lining, decorated with Akha traditional hand embroidery pattern, made by Akha women.

| Code :    | 37-14-002-05                      |                 |
|-----------|-----------------------------------|-----------------|
| Size :    | R=29 x H                          | <b>∃=24 cm.</b> |
| Weight :  |                                   | 90 gm.          |
| Materials | 100% Polyester                    |                 |
| FOB Price | <b>B</b> 139.00 <b>Thai Baht.</b> | 4.79 USD.       |