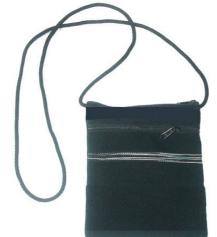

Shoulder bag made of 100% cotton fabric, decorated with Akha traditional embroidery pattern, one outer zippered pocket, zipper closure with poly cotton lining with strap.