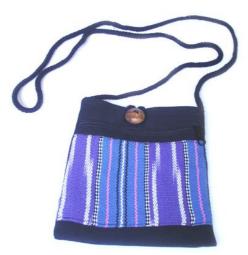

#### Akha Water Bottle Holder-Em-Royal Blue WB

#### Akha Water Bottle Holder-Em-Green WB

| Code :                 | 37-14-003-03                                        |                  |
|------------------------|-----------------------------------------------------|------------------|
| Size :                 | R=26 x H                                            | I=19 <b>cm</b> . |
| Weight :               |                                                     | 75 <b>gm.</b>    |
| Materials<br>FOB Price | 100% Polyester<br><b>B</b> 125.00 <b>Thai Baht.</b> | 4.31 USD.        |
| Description            | า                                                   |                  |

Water bottle holder with adjustable strap made of poly-cotton fabric, decorated with Akha traditional embroidered pattern, poly cotton lining, made by Akha women.

| 37-14-003-04                      |                  |
|-----------------------------------|------------------|
| R=26 x H                          | I=19 <b>cm</b> . |
|                                   | 75 <b>gm.</b>    |
| 100% Polyester                    |                  |
| <b>B</b> 125.00 <b>Thai Baht.</b> | 4.31 USD.        |
|                                   | R=26 x H         |

Description

Water bottle holder with adjustable strap made of poly-cotton fabric, decorated with Akha traditional embroidered pattern, poly cotton lining, made by Akha women.