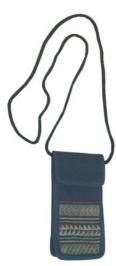

# Travelers Bag

Akha Cell Phone Case-Dark Gray TP-2

#### Description

Cell phone case with flap and strap made of polycotton fabric, poly cotton lining, decorated with Akha traditional hand embroidery pattern, made by Akha women.

| Code :    | 37-14-002-05                      |                 |
|-----------|-----------------------------------|-----------------|
| Size :    | R=29 x H                          | <b>∃=24 cm.</b> |
| Weight :  |                                   | 90 gm.          |
| Materials | 100% Polyester                    |                 |
| FOB Price | <b>B</b> 139.00 <b>Thai Baht.</b> | 4.79 USD.       |