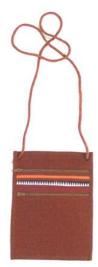

| Code :       | 37-14-003-02                      |                 |
|--------------|-----------------------------------|-----------------|
| Size :       | R=26 x H                          | =19 <b>cm</b> . |
| Weight :     |                                   | 75 <b>gm.</b>   |
| Materials    | 100% Polyester                    |                 |
| FOB Price    | <b>B</b> 125.00 <b>Thai Baht.</b> | 4.31 USD.       |
| <b>–</b> • • |                                   |                 |

#### Description

Water bottle holder with adjustable strap made of poly-cotton fabric, decorated with Akha traditional embroidered pattern, poly cotton lining, made by Akha women.

| 37-14-003-04                      |                  |
|-----------------------------------|------------------|
| R=26 x H                          | I=19 <b>cm</b> . |
|                                   | 75 <b>gm.</b>    |
| 100% Polyester                    |                  |
| <b>B</b> 125.00 <b>Thai Baht.</b> | 4.31 USD.        |
|                                   | R=26 x H         |

Description

Water bottle holder with adjustable strap made of poly-cotton fabric, decorated with Akha traditional embroidered pattern, poly cotton lining, made by Akha women.