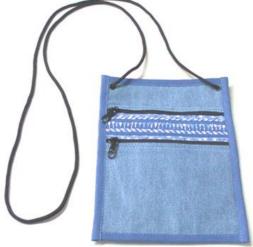

#### Akha Water Bottle Holder-A-White WB

Akha Water Bottle Holder-Em-Red WB

| Code :    | 37-14-001-38                        |           |
|-----------|-------------------------------------|-----------|
| Size :    | 6.5x1                               | 3 cm.     |
| Weight :  | 2                                   | 20 gm.    |
| Materials | 100% Polyester                      |           |
| FOB Price | <b>B</b> 116.00 <b>Thai Baht.</b> 4 | 4.00 USD. |

#### Description

Water bottle holder with adjustable strap made of 100% cotton fabric, decorated with Akha traditional pattern which using Akha traditional embroiver, patchwork and applique techniques, poly cotton lining, made by Akha women.