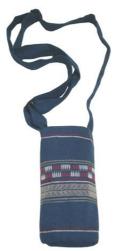

#### Akha Water Bottle Holder-A-White WB

Akha Water Bottle Holder-Em-Red WB

| Code :    | 37-14-001-38                        |           |
|-----------|-------------------------------------|-----------|
| Size :    | 6.5x1                               | 3 cm.     |
| Weight :  | 2                                   | 20 gm.    |
| Materials | 100% Polyester                      |           |
| FOB Price | <b>B</b> 116.00 <b>Thai Baht.</b> 4 | 4.00 USD. |

#### Description

Water bottle holder with adjustable strap made of 100% cotton fabric, decorated with Akha traditional pattern which using Akha traditional embroiver, patchwork and applique techniques, poly cotton lining, made by Akha women.