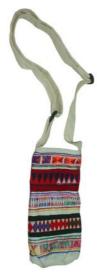

#### Akha Water Bottle Holder-A-White WB

Akha Water Bottle Holder-Em-Red WB

| Code :    | 37-14-001-38                        |           |
|-----------|-------------------------------------|-----------|
| Size :    | 6.5x1                               | 3 cm.     |
| Weight :  | 2                                   | 20 gm.    |
| Materials | 100% Polyester                      |           |
| FOB Price | <b>B</b> 116.00 <b>Thai Baht.</b> 4 | 4.00 USD. |

#### Description

Water bottle holder with adjustable strap made of 100% cotton fabric, decorated with Akha traditional pattern which using Akha traditional embroiver, patchwork and applique techniques, poly cotton lining, made by Akha women.