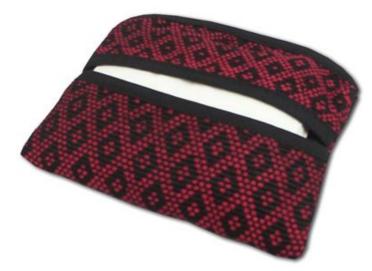

# Travelers Bag

Akha Cell Phone Case-Dark Gray TP-2

#### Description

Cell phone case with flap and strap made of polycotton fabric, poly cotton lining, decorated with Akha traditional hand embroidery pattern, made by Akha women.

| Code :    | 37-14-002-05                      |                 |
|-----------|-----------------------------------|-----------------|
| Size :    | R=29 x H                          | <b>∃=24 cm.</b> |
| Weight :  |                                   | 90 gm.          |
| Materials | 100% Polyester                    |                 |
| FOB Price | <b>B</b> 139.00 <b>Thai Baht.</b> | 4.79 USD.       |