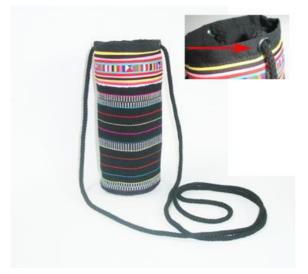

#### Akha Water Bottle Holder-A-White WB

Akha Water Bottle Holder-Em-Red WB

| Code :    | 37-14-001-38                        |           |
|-----------|-------------------------------------|-----------|
| Size :    | 6.5x1                               | 3 cm.     |
| Weight :  | 2                                   | 20 gm.    |
| Materials | 100% Polyester                      |           |
| FOB Price | <b>B</b> 116.00 <b>Thai Baht.</b> 4 | 4.00 USD. |

#### Description

Water bottle holder with adjustable strap made of 100% cotton fabric, decorated with Akha traditional pattern which using Akha traditional embroiver, patchwork and applique techniques, poly cotton lining, made by Akha women.