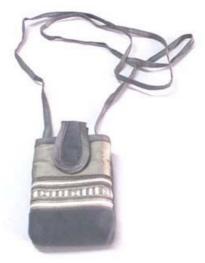

# Travelers Bag

Akha Cell Phone Case-Dark Gray TP-2

#### Description

Cell phone case with flap and strap made of polycotton fabric, poly cotton lining, decorated with Akha traditional hand embroidery pattern, made by Akha women.

| Code :    | 37-14-002-05                      |                 |
|-----------|-----------------------------------|-----------------|
| Size :    | R=29 x H                          | <b>∃=24 cm.</b> |
| Weight :  |                                   | 90 gm.          |
| Materials | 100% Polyester                    |                 |
| FOB Price | <b>B</b> 139.00 <b>Thai Baht.</b> | 4.79 USD.       |