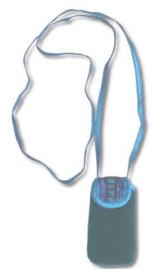

# Travelers Bag

Akha Cell Phone Case-Dark Gray TP-2

#### Description

Cell phone case with flap and strap made of polycotton fabric, poly cotton lining, decorated with Akha traditional hand embroidery pattern, made by Akha women.

| Code :    | 37-14-002-05                      |                 |
|-----------|-----------------------------------|-----------------|
| Size :    | R=29 x H                          | <b>∃=24 cm.</b> |
| Weight :  |                                   | 90 gm.          |
| Materials | 100% Polyester                    |                 |
| FOB Price | <b>B</b> 139.00 <b>Thai Baht.</b> | 4.79 USD.       |