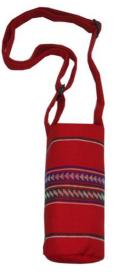

#### Akha Water Bottle Holder-A-White WB

Akha Water Bottle Holder-Em-Red WB

| Code :    | 37-14-001-38                        |           |
|-----------|-------------------------------------|-----------|
| Size :    | 6.5x1                               | 3 cm.     |
| Weight :  | 2                                   | 20 gm.    |
| Materials | 100% Polyester                      |           |
| FOB Price | <b>B</b> 116.00 <b>Thai Baht.</b> 4 | 4.00 USD. |

#### Description

Water bottle holder with adjustable strap made of 100% cotton fabric, decorated with Akha traditional pattern which using Akha traditional embroiver, patchwork and applique techniques, poly cotton lining, made by Akha women.