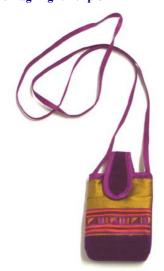

# Travelers Bag

Akha Cell Phone Case-Dark Gray TP-2

#### Description

Cell phone case with flap and strap made of polycotton fabric, poly cotton lining, decorated with Akha traditional hand embroidery pattern, made by Akha women.

| Code :    | 37-14-002-05                      |                 |
|-----------|-----------------------------------|-----------------|
| Size :    | R=29 x H                          | <b>∃=24 cm.</b> |
| Weight :  |                                   | 90 gm.          |
| Materials | 100% Polyester                    |                 |
| FOB Price | <b>B</b> 139.00 <b>Thai Baht.</b> | 4.79 USD.       |