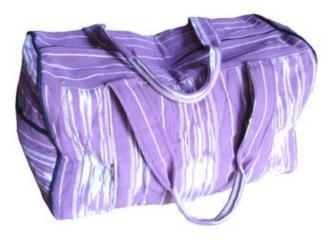

Karen Travel Hand Bag-Natural Dyed-Purple

| Code :    | 31-14-001-08                                         |
|-----------|------------------------------------------------------|
| Size :    | 40 x 22 x 23 <b>cm</b> .                             |
| Weight :  | 420 <b>gm</b> .                                      |
| Materials | 100% Cotton + Poly Cotton Lining                     |
| FOB Price | <b>B</b> 473.00 <b>Thai Baht.</b> 16.31 <b>USD</b> . |
|           |                                                      |

#### Description

Travel Hand Bag, zipper with two side pocket and one small pocket inside made of Natural dyed hand woven cloth in purple color by Karen Women from Ban Pong Village in Mae Sariang District, Mae Hong Son Province.