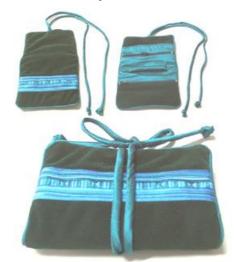

# Travelers Bag

Akha Cell Phone Case-Dark Gray TP-2

#### Description

Cell phone case with flap and strap made of polycotton fabric, poly cotton lining, decorated with Akha traditional hand embroidery pattern, made by Akha women.

| Code :    | 37-14-002-05                      |                 |
|-----------|-----------------------------------|-----------------|
| Size :    | R=29 x H                          | <b>∃=24 cm.</b> |
| Weight :  |                                   | 90 gm.          |
| Materials | 100% Polyester                    |                 |
| FOB Price | <b>B</b> 139.00 <b>Thai Baht.</b> | 4.79 USD.       |