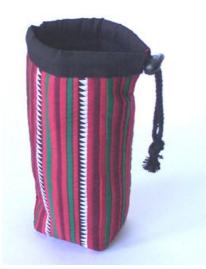

#### Akha Water Bottle Holder-A-White WB

Akha Water Bottle Holder-Em-Red WB

| Code :    | 37-14-001-38                        |           |
|-----------|-------------------------------------|-----------|
| Size :    | 6.5x1                               | 3 cm.     |
| Weight :  | 2                                   | 20 gm.    |
| Materials | 100% Polyester                      |           |
| FOB Price | <b>B</b> 116.00 <b>Thai Baht.</b> 4 | 4.00 USD. |

#### Description

Water bottle holder with adjustable strap made of 100% cotton fabric, decorated with Akha traditional pattern which using Akha traditional embroiver, patchwork and applique techniques, poly cotton lining, made by Akha women.