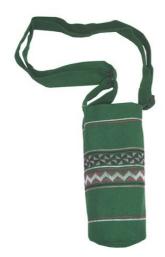

#### Akha Water Bottle Holder-Em-Green WB

| Code :                 | 37-14-003-03                                        |                  |
|------------------------|-----------------------------------------------------|------------------|
| Size :                 | R=26 x H                                            | I=19 <b>cm</b> . |
| Weight :               |                                                     | 75 <b>gm.</b>    |
| Materials<br>FOB Price | 100% Polyester<br><b>B</b> 125.00 <b>Thai Baht.</b> | 4.31 USD.        |
| Description            | า                                                   |                  |

Water bottle holder with adjustable strap made of poly-cotton fabric, decorated with Akha traditional embroidered pattern, poly cotton lining, made by Akha women.

| 37-14-003-04                      |                  |
|-----------------------------------|------------------|
| R=26 x H                          | I=19 <b>cm</b> . |
|                                   | 75 <b>gm.</b>    |
| 100% Polyester                    |                  |
| <b>B</b> 125.00 <b>Thai Baht.</b> | 4.31 USD.        |
|                                   | R=26 x H         |