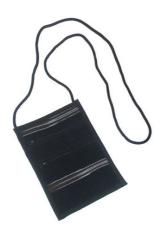

# Travelers Bag

Akha Cell Phone Case-Dark Gray TP-2

#### Description

Cell phone case with flap and strap made of polycotton fabric, poly cotton lining, decorated with Akha traditional hand embroidery pattern, made by Akha women.

| Code :    | 37-14-002-05                      |                 |
|-----------|-----------------------------------|-----------------|
| Size :    | R=29 x H                          | <b>∃=24 cm.</b> |
| Weight :  |                                   | 90 gm.          |
| Materials | 100% Polyester                    |                 |
| FOB Price | <b>B</b> 139.00 <b>Thai Baht.</b> | 4.79 USD.       |