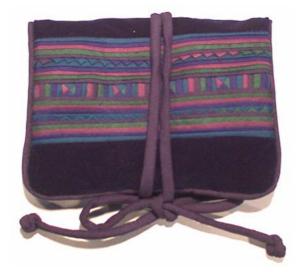

#### Akha Water Bottle Holder-A-White WB

Akha Water Bottle Holder-Em-Red WB

| Code :    | 37-14-001-38                        |           |
|-----------|-------------------------------------|-----------|
| Size :    | 6.5x1                               | 3 cm.     |
| Weight :  | 2                                   | 20 gm.    |
| Materials | 100% Polyester                      |           |
| FOB Price | <b>B</b> 116.00 <b>Thai Baht.</b> 4 | 4.00 USD. |

#### Description

Cell phone case with flap and strap made of polycotton fabric, poly cotton lining, decorated with Akha traditional hand embroidery pattern, made by Akha women.

| Code :    | 37-14-002-05                      |                 |
|-----------|-----------------------------------|-----------------|
| Size :    | R=29 x H                          | <b>∃=24 cm.</b> |
| Weight :  |                                   | 90 gm.          |
| Materials | 100% Polyester                    |                 |
| FOB Price | <b>B</b> 139.00 <b>Thai Baht.</b> | 4.79 USD.       |

#### Description

Water bottle holder with adjustable strap made of 100% cotton fabric, decorated with Akha traditional pattern which using Akha traditional embroiver, patchwork and applique techniques, poly cotton lining, made by Akha women.