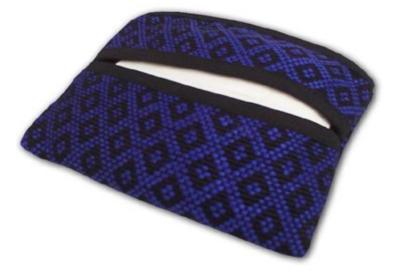

#### Description

Cell phone case with flap and strap made of polycotton fabric, poly cotton lining, decorated with Akha traditional hand embroidery pattern, made by Akha women.

| Code :    | 37-14-002-05                      |                 |
|-----------|-----------------------------------|-----------------|
| Size :    | R=29 x H                          | <b>∃=24 cm.</b> |
| Weight :  |                                   | 90 gm.          |
| Materials | 100% Polyester                    |                 |
| FOB Price | <b>B</b> 139.00 <b>Thai Baht.</b> | 4.79 USD.       |

#### Description

Water bottle holder with adjustable strap made of 100% cotton fabric, decorated with Akha traditional pattern which using Akha traditional embroiver, patchwork and applique techniques, poly cotton lining, made by Akha women.