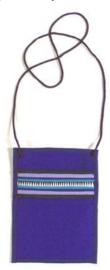

#### Akha Water Bottle Holder-A-White WB

Akha Water Bottle Holder-Em-Red WB

| Code :    | 37-14-001-38                        |           |
|-----------|-------------------------------------|-----------|
| Size :    | 6.5x1                               | 3 cm.     |
| Weight :  | 2                                   | 20 gm.    |
| Materials | 100% Polyester                      |           |
| FOB Price | <b>B</b> 116.00 <b>Thai Baht.</b> 4 | 4.00 USD. |

#### Description

Water bottle holder with adjustable strap made of 100% cotton fabric, decorated with Akha traditional pattern which using Akha traditional embroiver, patchwork and applique techniques, poly cotton lining, made by Akha women.