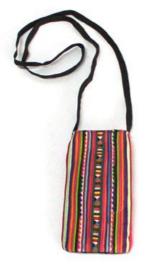

rn-Navy Blue



| Code :                 | 05-14-022-17                                       |                   |
|------------------------|----------------------------------------------------|-------------------|
| Size :                 |                                                    | 13x21 <b>cm.</b>  |
| Weight :               |                                                    | 50 gm.            |
| Materials<br>FOB Price | Velvet & Toray<br><b>B</b> 92.00 <b>Thai Baht.</b> | 3.17 <b>USD</b> . |

#### Description

Lisu Jewelry Roll made of velvet cloth in Navy-blue color. Cord for tie closure and decorated with toray applique pattern in Jade-green by Lisu women on front. Two zippered pockets and a ring holder inside.

### Lisu Portable Telephone Case-One Side Pattern-Black



| Code :    | 05-14-023-01                     |                |
|-----------|----------------------------------|----------------|
| Size :    | 8.5                              | x16 <b>cm.</b> |
| Weight :  |                                  | 30 gm.         |
| Materials | 65% Polyester 35% Cotton         |                |
| FOB Price | <b>B</b> 40.00 <b>Thai Baht.</b> | 1.38 USD.      |
|           |                                  |                |

#### Description

Lisu Portable Telephone Case, decorated with colouful Lisu applique on front and black toray on back and strap.

#### Lisu Jewelry Roll-Light Purple



| Code :                 | 05-14-025-28                                       |                  |
|------------------------|----------------------------------------