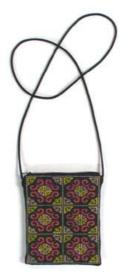

| 45 <b>gm.</b>   |
| Materials   | 100% Cotton                      |                 |
| FOB Price   | <b>B</b> 68.00 <b>Thai Baht.</b> | 2.34 USD.       |
| Description | n                                |                 |

Passport bag made of 100% cotton hand woven fabric, tie dye design, poly cotton lining with zipper closure, made by Karen women.



#### Karen Passport Bag-Tie dyev woven-Red



 Code :
 02-14-033-02

 Size :
 15x20 cm.

 Weight :
 40 gm.

 Materials
 Cotton

 FOB Price
 \$74.00 Thai Baht.
 2.55 USD.

 Description

Passport bag made of 100% cotton hand woven fabric, tie dye design, poly cotton lining and edging with zipper closure, made by Karen women.

This item has exclusive rights for Artisanat SEL in EU market

#### **Hmong Passport Bag-CS-Black**



| Code :      | 03-14-002-01                     |                 |
|-------------|----------------------------------|-----------------|
| Size :      | 13x                              | 15.5 <b>cm.</b> |
| Weight :    |                                  | 30 gm.          |
| Materials   | 100% Cotton                      |                 |
| FOB Price   | <b>B</b> 73.00 <b>Thai Baht.</b> | 2.52 USD.       |
| Desculation | _                                |                 |

Description

Passport Bag: made of cross-stitch design by Hmong women infront and black cotton cloth on the other side of the bag. Zipper closure across the top and a carrying cord is attached on each end of the top.

#### Hmong Jewelry Roll-Velvet & Toray-Red



| Code :      | 03-14-005-02                     |