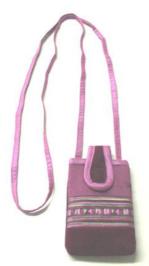

# Travelers Bag

Akha Cell Phone Case-Dark Gray TP-2

#### Description

Cell phone case with flap and strap made of polycotton fabric, poly cotton lining, decorated with Akha traditional hand embroidery pattern, made by Akha women.

| Code :    | 37-14-002-05                      |                 |
|-----------|-----------------------------------|-----------------|
| Size :    | R=29 x H                          | <b>∃=24 cm.</b> |
| Weight :  |                                   | 90 gm.          |
| Materials | 100% Polyester                    |                 |
| FOB Price | <b>B</b> 139.00 <b>Thai Baht.</b> | 4.79 USD.       |