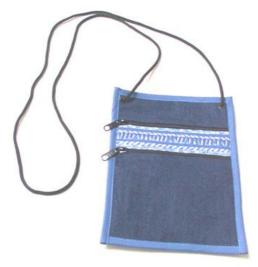

# Travelers Bag

Akha Cell Phone Case-Dark Gray TP-2

#### Description

Cell phone case with flap and strap made of polycotton fabric, poly cotton lining, decorated with Akha traditional hand embroidery pattern, made by Akha women.

| Code :    | 37-14-002-05                      |                 |
|-----------|-----------------------------------|-----------------|
| Size :    | R=29 x H                          | <b>∃=24 cm.</b> |
| Weight :  |                                   | 90 gm.          |
| Materials | 100% Polyester                    |                 |
| FOB Price | <b>B</b> 139.00 <b>Thai Baht.</b> | 4.79 USD.       |