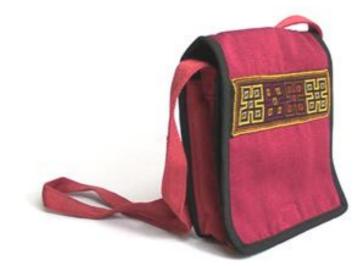

# Travelers Bag

Akha Cell Phone Case-Dark Gray TP-2

#### Description

Cell phone case with flap and strap made of polycotton fabric, poly cotton lining, decorated with Akha traditional hand embroidery pattern, made by Akha women.

| Code :    | 37-14-002-05                      |                 |
|-----------|-----------------------------------|-----------------|
| Size :    | R=29 x H                          | <b>∃=24 cm.</b> |
| Weight :  |                                   | 90 gm.          |
| Materials | 100% Polyester                    |                 |
| FOB Price | <b>B</b> 139.00 <b>Thai Baht.</b> | 4.79 USD.       |