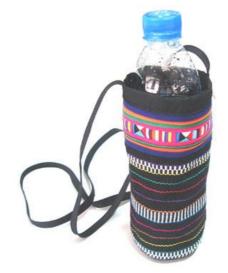

#### Akha Water Bottle Holder-A-White WB

Akha Water Bottle Holder-Em-Red WB

| Code :    | 37-14-001-38                        |           |
|-----------|-------------------------------------|-----------|
| Size :    | 6.5x1                               | 3 cm.     |
| Weight :  | 2                                   | 20 gm.    |
| Materials | 100% Polyester                      |           |
| FOB Price | <b>B</b> 116.00 <b>Thai Baht.</b> 4 | 4.00 USD. |

#### Description

Water bottle holder with adjustable strap made of 100% cotton fabric, decorated with Akha traditional pattern which using Akha traditional embroiver, patchwork and applique techniques, poly cotton lining, made by Akha women.