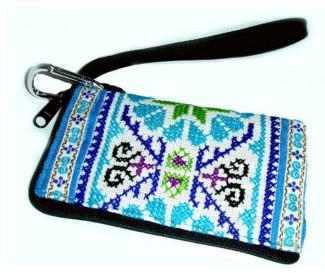

#### Hmong Mobile Phone Holder with Handle-Red

| Code :    | 03-14-021-02                      |           |
|-----------|-----------------------------------|-----------|
| Size :    |                                   | 8x13 cm.  |
| Weight :  |                                   | 20 gm.    |
| Materials | Used Cotton                       |           |
| FOB Price | <b>\$</b> 57.00 <b>Thai Baht.</b> | 1.97 USD. |
|           |                                   |           |

#### Description

Mobile phone holder made of Hmong used skirt cloth, poly-cotton lining, zipper closure with handle, made by Lahu women. This item is designed for recycle and eco friendly purpose. Colors and Pattenrs will vary.