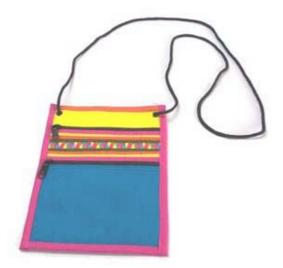

ight :    |                                   | 50 gm.          |
| Materials   | 65% Polyester 35% Cotton          |                 |
| FOB Price   | <b>\$</b> 79.00 <b>Thai Baht.</b> | 2.72 USD.       |
| Description | n                                 |                 |

Passport Holder made of Lahu handwoven cloth decorated with Lahu horizontal applique trim on front. A string for holding on the neck.

Lahu Passport Bag-Rectangle-HA-Burgundy



Lahu Passport Bag-Rec.-HA-Navy Blue





Lahu Passport Bag-Rectangle-HA-Christmas Green



Lahu Passport Bag-Rectangle-HA-Sea Blue



| Lahu Passport | <b>Bag/Rectar</b> | ngle-HA-Turqu | oise & Yellow |
|---------------|-------------------|---------------|---------------|
|               |                   |               |               |



| Code :      | 04-14-004-20                     |                  |
|-------------|----------------------------------|------------------|
| Size :      | 14.5x                            | 19.5 <b>cm.</b>  |
| Weight :    |                                  | 50 gm.           |
| Materials   | 65% Polyester 35% Cotton         |                  |
| FOB Price   | <b>B</b> 79.00 <b>Thai Baht.</b> | 2.72 <b>USD.</b> |
| Description | า                                |                  |

Passport Holder made of Lahu handwoven cloth decorated with Lahu horizontal applique trim on front. A string for holding on the neck.

| Code :    | 04-14-004-36                      |                |
|-----------|-----------------------------------|----------------|
| Size :    | 14.5x1