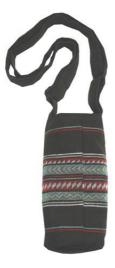

#### Akha Water Bottle Holder-Em-Dark Gray WB

| Code :                 | 37-14-003-38                                        |                  |
|------------------------|-----------------------------------------------------|------------------|
| Size :                 | R=26 x H                                            | H=19 <b>cm.</b>  |
| Weight :               |                                                     | 75 <b>gm.</b>    |
| Materials<br>FOB Price | 100% Polyester<br><b>B</b> 139.00 <b>Thai Baht.</b> | 4.79 <b>USD.</b> |
| Description            | 1                                                   |                  |

Description

Water bottle holder with adjustable strap made of poly-cotton fabric, decorated with Akha traditional embroidered pattern, poly cotton lining, made by Akha women.