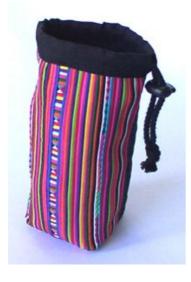

#### Akha Water Bottle Holder-A-White WB

Akha Water Bottle Holder-Em-Red WB

| Code :    | 37-14-001-38                        |           |
|-----------|-------------------------------------|-----------|
| Size :    | 6.5x1                               | 3 cm.     |
| Weight :  | 2                                   | 20 gm.    |
| Materials | 100% Polyester                      |           |
| FOB Price | <b>B</b> 116.00 <b>Thai Baht.</b> 4 | 4.00 USD. |

#### Description

Water bottle holder with adjustable strap made of 100% cotton fabric, decorated with Akha traditional pattern which using Akha traditional embroiver, patchwork and applique techniques, poly cotton lining, made by Akha women.