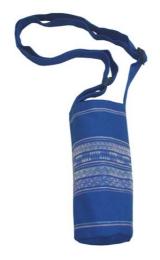

#### Akha Water Bottle Holder-Em-Royal Blue WB

#### Description

Water bottle holder with adjustable strap made of 100% cotton fabric, decorated with Akha traditional pattern which using Akha traditional embroiver, patchwork and applique techniques, poly cotton lining, made by Akha women.