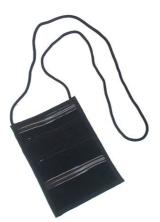

# Travelers Bag

Akha Cell Phone Case-Dark Gray TP-2

#### Description

Cell phone case with flap and strap made of polycotton fabric, poly cotton lining, decorated with Akha traditional hand embroidery pattern, made by Akha women.

| Code :    | 37-14-002-05                      |                 |
|-----------|-----------------------------------|-----------------|
| Size :    | R=29 x H                          | <b>∃=24 cm.</b> |
| Weight :  |                                   | 90 gm.          |
| Materials | 100% Polyester                    |                 |
| FOB Price | <b>B</b> 139.00 <b>Thai Baht.</b> | 4.79 USD.       |