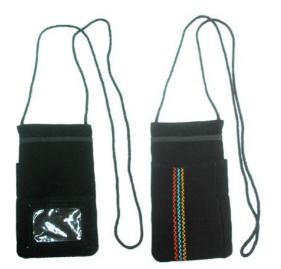

# Travelers Bag

Akha Cell Phone Case-Dark Gray TP-2

#### Description

Cell phone case with flap and strap made of polycotton fabric, poly cotton lining, decorated with Akha traditional hand embroidery pattern, made by Akha women.

| Code :    | 37-14-002-05                      |                 |
|-----------|-----------------------------------|-----------------|
| Size :    | R=29 x H                          | <b>∃=24 cm.</b> |
| Weight :  |                                   | 90 gm.          |
| Materials | 100% Polyester                    |                 |
| FOB Price | <b>B</b> 139.00 <b>Thai Baht.</b> | 4.79 USD.       |