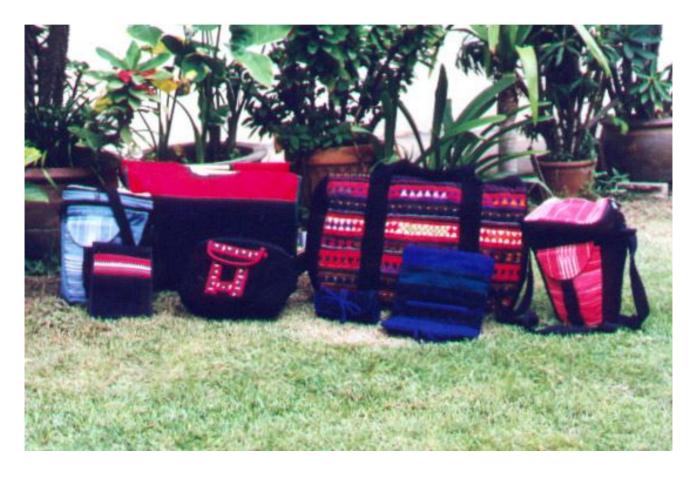

# Thai Tribal Crafts Fair Trade Co.,Ltd.

Making A Difference In The World

## WWW.TTCRAFTS.CO.TH

## **PRODUCT CATALOGUE**



# Travelers Bag



Akha Cell Phone Case-Dark Gray TP-2



#### Akha Water Bottle Holder-A-White WB



Akha Water Bottle Holder-Em-Red WB



| Code :    | 37-14-001-38                        |           |
|-----------|-------------------------------------|-----------|
| Size :    | 6.5x1                               | 3 cm.     |
| Weight :  | 2                                   | 20 gm.    |
| Materials | 100% Polyester                      |           |
| FOB Price | <b>B</b> 116.00 <b>Thai Baht.</b> 4 | 4.00 USD. |

#### Description

Cell phone case with flap and strap made of polycotton fabric, poly cotton lining, decorated with Akha traditional hand embroidery pattern, made by Akha women.

| Code :    | 37-14-002-05                      |                 |
|-----------|-------------