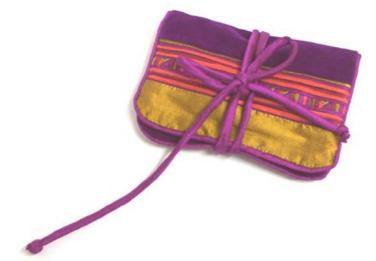

#### Akha Water Bottle Holder-A-White WB

Akha Water Bottle Holder-Em-Red WB

| Code :    | 37-14-001-38                        |           |
|-----------|-------------------------------------|-----------|
| Size :    | 6.5x1                               | 3 cm.     |
| Weight :  | 2                                   | 20 gm.    |
| Materials | 100% Polyester                      |           |
| FOB Price | <b>B</b> 116.00 <b>Thai Baht.</b> 4 | 4.00 USD. |

#### Description

Cell phone case with flap and strap made of polycotton fabric, poly cotton lining, decorated with Akha traditional hand embroidery pattern, made by Akha women.

| Code :    | 37-14-002-05                      |                 |
|-----------|-----------------------------------|-----------------|
| Size :    | R=29 x H                          | <b>∃=24 cm.</b> |
| Weight :  |                                   | 90 gm.          |
| Materials | 100% Polyester                    |                 |
| FOB Price | <b>B</b> 139.00 <b>Thai Baht.</b> | 4.79 USD.       |

#### Description

Water bottle holder with adjustable strap made of 100% cotton fabric, decorated with Akha traditional pattern which using Akha traditional embroiver, patchwork and applique techniques, poly cotton lining, made by Akha women.