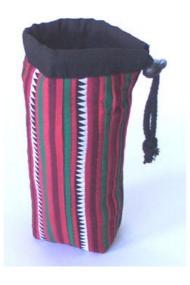

#### Akha Water Bottle Holder-A-White WB

Akha Water Bottle Holder-Em-Red WB

| Code :    | 37-14-001-38                        |           |
|-----------|-------------------------------------|-----------|
| Size :    | 6.5x1                               | 3 cm.     |
| Weight :  | 2                                   | 20 gm.    |
| Materials | 100% Polyester                      |           |
| FOB Price | <b>B</b> 116.00 <b>Thai Baht.</b> 4 | 4.00 USD. |

#### Description

Water bottle holder with adjustable strap made of 100% cotton fabric, decorated with Akha traditional pattern which using Akha traditional embroiver, patchwork and applique techniques, poly cotton lining, made by Akha women.