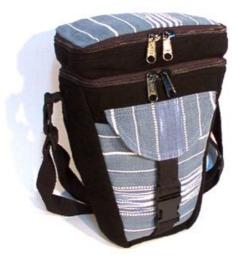

# Travelers Bag

Akha Cell Phone Case-Dark Gray TP-2

#### Akha Water Bottle Holder-A-White WB

Akha Water Bottle Holder-Em-Red WB

| Code :    | 37-14-001-38                        |           |
|-----------|-------------------------------------|-----------|
| Size :    | 6.5x1                               | 3 cm.     |
| Weight :  | 2                                   | 20 gm.    |
| Materials | 100% Polyester                      |           |
| FOB Price | <b>B</b> 116.00 <b>Thai Baht.</b> 4 | 4.00 USD. |

#### Description

Cell phone case with flap and strap made of polycotton fabric, poly cotton lining, decorated with Akha traditional hand embroidery pattern, made by Akha women.

| Code :    | 37-14-002-05                      |                 |
|-----------|-----------------------------------|-----------------|
| Size :    | R=29 x H                          | <b>∃=24 cm.</b> |
| Weight :  |                                   | 90 gm.          |
| Materials | 100% Polyester                    |                 |
| FOB Price | <b>B</b> 139.00 <b>Thai Baht.</b> | 4.79 USD.       |