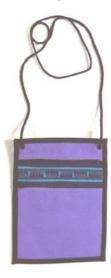

#### Akha Water Bottle Holder-Em-Royal Blue WB

#### Akha Water Bottle Holder-Em-Green WB

| Code :                 | 37-14-003-03                                        |                  |
|------------------------|-----------------------------------------------------|------------------|
| Size :                 | R=26 x H                                            | I=19 <b>cm</b> . |
| Weight :               |                                                     | 75 <b>gm.</b>    |
| Materials<br>FOB Price | 100% Polyester<br><b>B</b> 125.00 <b>Thai Baht.</b> | 4.31 USD.        |
| Description            | า                                                   |                  |

Water bottle holder with adjustable strap made of poly-cotton fabric, decorated with Akha traditional embroidered pattern, poly cotton lining, made by Akha women.

| 37-14-003-04                      |                  |
|-----------------------------------|------------------|
| R=26 x H                          | I=19 <b>cm</b> . |
|                                   | 75 <b>gm.</b>    |
| 100% Polyester                    |                  |
| <b>B</b> 125.00 <b>Thai Baht.</b> | 4.31 USD.        |
|                                   | R=26 x H         |