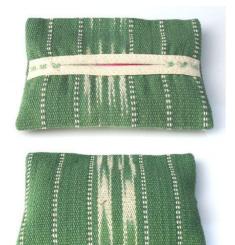

#### **Tissue holder-Red THP-01-005**

| Code :      | 30-14-001-02                      |                 |
|-------------|-----------------------------------|-----------------|
| Size :      | 12                                | .5x9 <b>cm.</b> |
| Weight :    |                                   | 20 gm.          |
| Materials   | 100% Cotton                       |                 |
| FOB Price   | <b>\$</b> 55.00 <b>Thai Baht.</b> | 1.90 USD.       |
| Description | n                                 |                 |

Tissue Holder: made of hand-woven tie-dye deisgn cloth by Karen women. Red color.