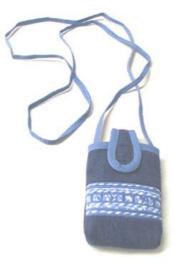

#### Akha New Mobile Phone Bag-Turquoise

| Code :      | 01-14-008-09                      |      |        |
|-------------|-----------------------------------|------|--------|
| Size :      |                                   | 10x8 | cm.    |
| Weight :    |                                   | 20   | gm.    |
| Materials   | 65% Polyester 35% Cotton          |      |        |
| FOB Price   | <b>\$</b> 59.00 <b>Thai Baht.</b> | 2.0  | 3 USD. |
| Description | 2                                 |      |        |

Description

Mobile phone holder made of poly-cotton fabric with Akha traditional hand embroidery pattern, small flap closer with poly-cotton lining and poly-cotton strap, made by Akha women.

| Akha New | Mobile | Phone | Bag-Navy | Blue |
|----------|--------|-------|----------|------|
|          |        |       |          |      |