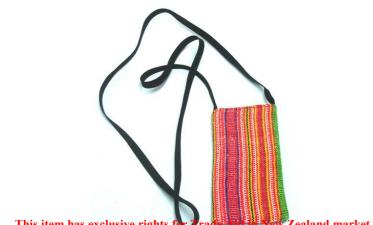

#### Akha Passport Bag-Navy Blue & Dark Green

| Code :      | 30-14-001-03                      |                 |
|-------------|-----------------------------------|-----------------|
| Size :      | 12                                | .5x9 <b>cm.</b> |
| Weight :    |                                   | 20 gm.          |
| Materials   | 100% Cotton                       |                 |
| FOB Price   | <b>\$</b> 55.00 <b>Thai Baht.</b> | 1.90 USD.       |
| Description | -                                 |                 |

Passport Bag made of navy blue homespun cloth. Zipper closure on top and on one side the is a zippered pcket with dark green ziz-zaz patchwork on it, a dark green velvet under the zipper of front pocket A 130 cm string cord is attached on top of the bag.