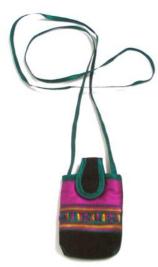

# Travelers Bag

Akha Cell Phone Case-Dark Gray TP-2

#### Description

Cell phone case with flap and strap made of polycotton fabric, poly cotton lining, decorated with Akha traditional hand embroidery pattern, made by Akha women.

| Code :    | 37-14-002-05                      |                 |
|-----------|-----------------------------------|-----------------|
| Size :    | R=29 x H                          | <b>∃=24 cm.</b> |
| Weight :  |                                   | 90 gm.          |
| Materials | 100% Polyester                    |                 |
| FOB Price | <b>B</b> 139.00 <b>Thai Baht.</b> | 4.79 USD.       |

#### Description

Water bottle holder with adjustable strap made of 100% cotton fabric, decorated with Akha traditional pattern which using Akha traditional embroiver, patchwork and applique techniques, poly cotton lining, made by Akha women.