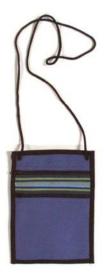

Code :      | 04-14-004-17                      |                 |
|-------------|-----------------------------------|-----------------|
| Size :      | 14.5x                             | 19.5 <b>cm.</b> |
| Weight :    |                                   | 50 gm.          |
| Materials   | 65% Polyester 35% Cotton          |                 |
| FOB Price   | <b>\$</b> 79.00 <b>Thai Baht.</b> | 2.72 USD.       |
| Description | n                                 |                 |

Passport Holder made of Lahu handwoven cloth decorated with Lahu horizontal applique trim on front. A string for holding on the neck.

Lahu Passport Bag-Rectangle-HA-Burgundy



Lahu Passport Bag-Rec.-HA-Navy Blue





Lahu Passport Bag-Rectangle-HA-Christmas Green



Lahu Passport Bag-Rectangle-HA-Sea Blue



| Lahu Passport | <b>Bag/Rectar</b> | ngle-HA-Turqu | oise & Yellow |
|---------------|-------------------|---------------|---------------|
|               |                   |               |               |



| Code :      | 04-14-004-20                     |                  |
|-------------|----------------------------------|------------------|
| Size :      | 14.5x                            | 19.5 <b>cm.</b>  |
| Weight :    |                                  | 50 gm.           |
| Materials   | 65% Polyester 35% Cotton         |                  |
| FOB Price   | <b>B</b> 79.00 <b>Thai Baht.</b> | 2.72 <b>USD.</b> |
| Description | า                                |                  |

Passport Holder made of Lahu handwoven cloth decorated with Lahu horizontal applique trim on f