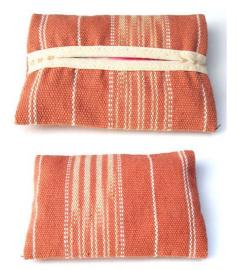

#### **Tissue holder-Red THP-01-005**

| Code :      | 30-14-001-02                      |                 |
|-------------|-----------------------------------|-----------------|
| Size :      | 12                                | .5x9 <b>cm.</b> |
| Weight :    |                                   | 20 gm.          |
| Materials   | 100% Cotton                       |                 |
| FOB Price   | <b>\$</b> 55.00 <b>Thai Baht.</b> | 1.90 USD.       |
| Description | n                                 |                 |

Tissue Holder: made of hand-woven tie-dye deisgn cloth by Karen women. Red color.