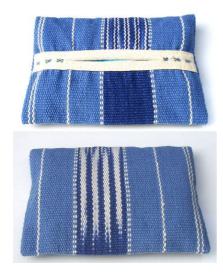

#### **Tissue holder-Blue THP-01-005**

#### Description

Tissue Holder: made of hand-woven tie-dye deisgn cloth by Karen women.Blue color.

| Code :    | 30-14-001-04                      |                 |
|-----------|-----------------------------------|-----------------|
| Size :    | 12                                | .5x9 <b>cm.</b> |
| Weight :  |                                   | 20 gm.          |
| Materials | 100% Cotton                       |                 |
| FOB Price | <b>\$</b> 55.00 <b>Thai Baht.</b> | 1.90 USD.       |