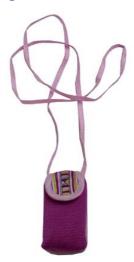

# Travelers Bag

Akha Cell Phone Case-Dark Gray TP-2

#### Description

Cell phone case with flap and strap made of polycotton fabric, poly cotton lining, decorated with Akha traditional hand embroidery pattern, made by Akha women.

| Code :    | 37-14-002-05                      |                 |
|-----------|-----------------------------------|-----------------|
| Size :    | R=29 x H                          | <b>∃=24 cm.</b> |
| Weight :  |                                   | 90 gm.          |
| Materials | 100% Polyester                    |                 |
| FOB Price | <b>B</b> 139.00 <b>Thai Baht.</b> | 4.79 USD.       |