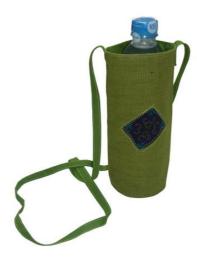

#### Akha Water Bottle Holder-A-White WB

Akha Water Bottle Holder-Em-Red WB

| Code :    | 37-14-001-38                        |           |
|-----------|-------------------------------------|-----------|
| Size :    | 6.5x1                               | 3 cm.     |
| Weight :  | 2                                   | 20 gm.    |
| Materials | 100% Polyester                      |           |
| FOB Price | <b>B</b> 116.00 <b>Thai Baht.</b> 4 | 4.00 USD. |

#### Description

Water bottle holder with adjustable strap made of 100% cotton fabric, decorated with Akha traditional pattern which using Akha traditional embroiver, patchwork and applique techniques, poly cotton lining, made by Akha women.