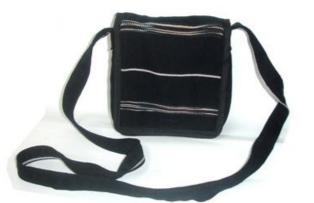

------------------------------------------------|-----------------|
| Size :                 |                                                 | 13x8 <b>cm.</b> |
| Weight :               |                                                 | 15 <b>gm.</b>   |
| Materials<br>FOB Price | 100% Cotton<br><b>B</b> 32.00 <b>Thai Baht.</b> | 1.10 USD.       |
| Description            | ı                                               |                 |

Mobile phone holder or modern purse with handle made of 100% hand woven fabric in Lawa tie dyed design, zipper closure with poly-cotton lining, made by Lawa women.



### **Thai Tribal Crafts Products**

#### Lawa Passport Bag-Tie Dye-Black



This item has exclusive rights for Artisanat SEL in EU market

#### Lawa Minin Shoulder Bag-Tie Dye-Black



This item has exclusive rights for Solidarmonde in EU market

#### Lawa Passport Bag-Tie Dye-Black



| Code :      | 06-14-003-01              |                  |
|-------------|---------------------------|------------------|
| Size :      |                           | 16x19 <b>cm.</b> |
| Weight :    |                           | 0 gm.            |
| Materials   | 100% Cotton               |                  |
| FOB Price   | <b>B</b> 94.00 Thai Baht. | 3.24 USD.        |
| Description | ı                         |                  |

Passport bag made of 100% cotton, one outer zipper pocket decorated with Lawa traditional hand woven fabric in tie dye design, poly cotton lining with zipper closure, nylon strap, made by Lawa women.

| Code :    | 06-14-004-01                        |