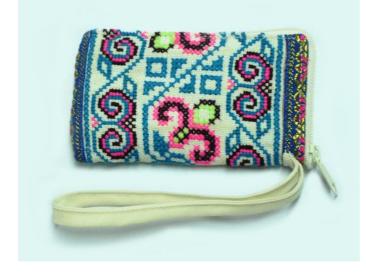

**Hmong Mobile Phone Case-Used Skirt Cloth-Brown** 

Code : 03-14-017-07 Size : 9.5x14 cm. Weight : 25 gm. 100% Cotton Materials **FOB Price B**88.00 **Thai Baht.** 3.03 USD.

Description

Mobile phone holder with strap, made of used skirt cloth, wooden button closer, poly cotton lining, made by Hmong women. (colors and patterns will vary)