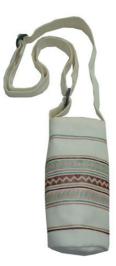

#### Description

Cell phone case with flap and strap made of polycotton fabric, poly cotton lining, decorated with Akha traditional hand embroidery pattern, made by Akha women.

| Code :    | 37-14-002-05                      |                 |
|-----------|-----------------------------------|-----------------|
| Size :    | R=29 x H                          | <b>∃=24 cm.</b> |
| Weight :  |                                   | 90 gm.          |
| Materials | 100% Polyester                    |                 |
| FOB Price | <b>B</b> 139.00 <b>Thai Baht.</b> | 4.79 USD.       |

#### Description

Water bottle holder with adjustable strap made of 100% cotton fabric, decorated with Akha traditional pattern which using Akha traditional embroiver, patchwork and applique techniques, poly cotton lining, made by Akha women.