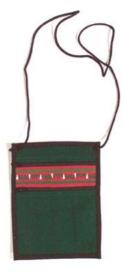

front. A string for holding on the neck.

| Code :      | 04-14-004-17                      |                 |
|-------------|-----------------------------------|-----------------|
| Size :      | 14.5x                             | 19.5 <b>cm.</b> |
| Weight :    |                                   | 50 gm.          |
| Materials   | 65% Polyester 35% Cotton          |                 |
| FOB Price   | <b>\$</b> 79.00 <b>Thai Baht.</b> | 2.72 USD.       |
| Description | n                                 |                 |

Passport Holder made of Lahu handwoven cloth decorated with Lahu horizontal applique trim on front. A string for holding on the neck.

Lahu Passport Bag-Rectangle-HA-Burgundy



Lahu Passport Bag-Rec.-HA-Navy Blue





Lahu Passport Bag-Rectangle-HA-Christmas Green



Lahu Passport Bag-Rectangle-HA-Sea Blue



| Lahu Passport | <b>Bag/Rectar</b> | ngle-HA-Turqu | oise & Yellow |
|---------------|-------------------|---------------|---------------|
|               |                   |               |               |



| Code :      | 04-14-004-20                     |                  |
|-------------|----------------------------------|------------------|
| Size :      | 14.5x                            | 19.5 <b>cm.</b>  |
| Weight :    |                                  | 50 gm.           |
| Materials   | 65% Polyester 35% Cotton         |                  |
| FOB Price   | <b>B</b> 79.00 <b>Thai Baht.</b> | 2.72 <b>USD.</b> |
| Description | า                                |                  |

Passport Holder made of Lahu handwoven cloth decora