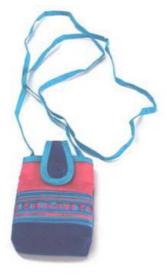

#### Akha Water Bottle Holder-A-White WB

Akha Water Bottle Holder-Em-Red WB

| Code :    | 37-14-001-38                        |           |
|-----------|-------------------------------------|-----------|
| Size :    | 6.5x1                               | 3 cm.     |
| Weight :  | 2                                   | 20 gm.    |
| Materials | 100% Polyester                      |           |
| FOB Price | <b>B</b> 116.00 <b>Thai Baht.</b> 4 | 4.00 USD. |

#### Description

Water bottle holder with adjustable strap made of 100% cotton fabric, decorated with Akha traditional pattern which using Akha traditional embroiver, patchwork and applique techniques, poly cotton lining, made by Akha women.