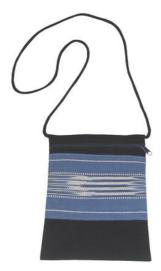

ton hand woven

fabric, tie dye design, poly cotton lining with zipper closure, made by Karen women.

#### Karen Passport Bag-Li Cloth-Navy Blue



| Code :    | 02-14-030-17                     |                 |
|-----------|----------------------------------|-----------------|
| Size :    | 16x                              | 17.5 <b>cm.</b> |
| Weight :  |                                  | 40 gm.          |
| Materials | 100% Cotton                      |                 |
| FOB Price | <b>B</b> 72.00 <b>Thai Baht.</b> | 2.48 USD.       |
|           |                                  |                 |

Description

Passport bag made of 100% cotton hand woven fabric, tie dye design, poly cotton lining with zipper closure, made by Karen women.

Karen Passport Bag-Li Cloth-Navy Blue



| Code :      | 02-14-031-17                     |                 |
|-------------|----------------------------------|-----------------|
| Size :      | 15.:                             | 5x20 <b>cm.</b> |
| Weight :    |                                  | 45 <b>gm.</b>   |
| Materials   | 100% Cotton                      |                 |
| FOB Price   | <b>B</b> 68.00 <b>Thai Baht.</b> | 2.34 USD.       |
| Description | n                                |                 |

Passport bag made of 100% cotton hand woven fabric, tie dye design, poly cotton lining with zipper closure, made by Karen women.



#### Karen Passport Bag-Tie dyev woven-Red



 Code :
 02-14-033-02

 Size :
 15x20 cm.

 Weight :
 40 gm.

 Materials
 Cotton

 FOB Price
 \$74.00 Thai Baht.
 2.55 USD.

 Descriptio