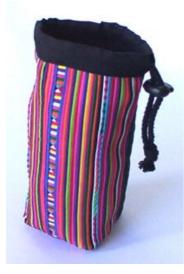

#### **Travel Pouch - large**

**Travel Pouch - large** 

| Code :    | 27-14-002-10                     |                 |
|-----------|----------------------------------|-----------------|
| Size :    | 13x                              | 14.5 <b>cm.</b> |
| Weight :  |                                  | 30 gm.          |
| Materials | 100% Cotton                      |                 |
| FOB Price | <b>B</b> 67.00 <b>Thai Baht.</b> | 2.31 USD.       |
|           |                                  |                 |

Description

This large travel pouch can be used to carry everyday items such as notepads, pens, cell phones, money, coins, digital music players, passports, wallets and more! Large pocket closes with wooden button, small pocket zips closed, braided black shoulder st