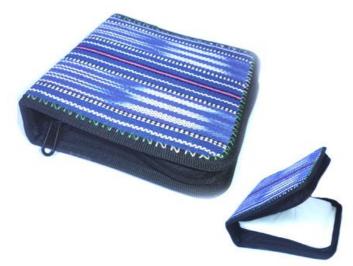

#### CD Case

| Code :                 | 27-14-004-10                                     |                 |
|------------------------|--------------------------------------------------|-----------------|
| Size :                 | 15x                                              | 16x4 <b>cm.</b> |
| Weight :               |                                                  | 150 <b>gm.</b>  |
| Materials<br>FOB Price | 100% Cotton<br><b>B</b> 108.00 <b>Thai Baht.</b> | 3.72 USD.       |
| Description            | _                                                |                 |

#### Description

This CD case is perfect for storage or travel. Backup disks, old compact discs, DVD's and photo discs piling up? Store them here and take them on the go with this convenient CD case. Traditional Karen patters, zips closed, holds up to 40 compact discs