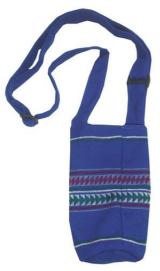

#### Akha Water Bottle Holder-Em-Royal Blue WB

#### Description

Water bottle holder with adjustable strap made of 100% cotton fabric, decorated with Akha traditional pattern which using Akha traditional embroiver, patchwork and applique techniques, poly cotton lining, made by Akha women.