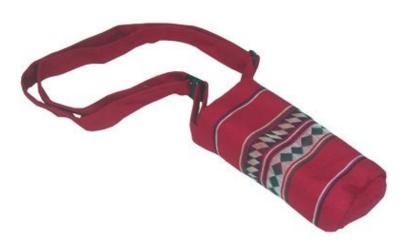

| Code :       | 37-14-003-02                      |                 |
|--------------|-----------------------------------|-----------------|
| Size :       | R=26 x H                          | =19 <b>cm</b> . |
| Weight :     |                                   | 75 <b>gm.</b>   |
| Materials    | 100% Polyester                    |                 |
| FOB Price    | <b>B</b> 125.00 <b>Thai Baht.</b> | 4.31 USD.       |
| <b>–</b> • • |                                   |                 |

#### Description

Water bottle holder with adjustable strap made of poly-cotton fabric, decorated with Akha traditional embroidered pattern, poly cotton lining, made by Akha women.

| 37-14-003-04                      |                  |
|-----------------------------------|------------------|
| R=26 x H                          | I=19 <b>cm</b> . |
|                                   | 75 <b>gm.</b>    |
| 100% Polyester                    |                  |
| <b>B</b> 125.00 <b>Thai Baht.</b> | 4.31 USD.        |
|                                   | R=26 x H         |