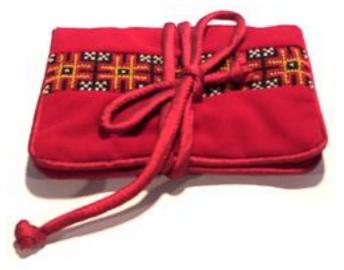

#### Hmong Jewelry Roll-Velvet & Toray-Red

| Code :      | 03-14-005-02                     |                  |
|-------------|----------------------------------|------------------|
| Size :      |                                  | 13x20 <b>cm.</b> |
| Weight :    |                                  | 50 gm.           |
| Materials   | Velvet & Cotton                  |                  |
| FOB Price   | <b>B</b> 86.00 <b>Thai Baht.</b> | 2.97 USD.        |
| Description | ı                                |                  |

Jewelry Roll: made of red velvet cloth decorated with Hmong embroidery on front. Red velvet and shiny red fabric lining. One open pocket, two sippered pockets and one padded tube of shiny red fabric emerge with snap on one end. Tied with red cords