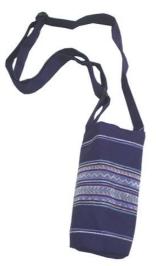

#### Akha Water Bottle Holder-Em-Navy Blue WB

| Size:<br>Weight:       | R=26 x H <sup>2</sup>                | -19 cm.<br>75 qm. |
|------------------------|--------------------------------------|-------------------|
| Materials<br>FOB Price | 100% Polyester<br>B139.00 Thai Baht. | 4.79 <b>USD</b> . |

Description

Water bottle holder with adjustable strap made of poly-cotton fabric, decorated with Akha traditional embroidered pattern, poly cotton lining, made by Akha women.