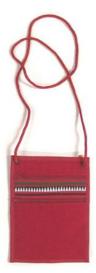

# Travelers Bag

Akha Cell Phone Case-Dark Gray TP-2

#### Description

Cell phone case with flap and strap made of polycotton fabric, poly cotton lining, decorated with Akha traditional hand embroidery pattern, made by Akha women.

| Code :    | 37-14-002-05                      |                 |
|-----------|-----------------------------------|-----------------|
| Size :    | R=29 x H                          | <b>∃=24 cm.</b> |
| Weight :  |                                   | 90 gm.          |
| Materials | 100% Polyester                    |                 |
| FOB Price | <b>B</b> 139.00 <b>Thai Baht.</b> | 4.79 USD.       |