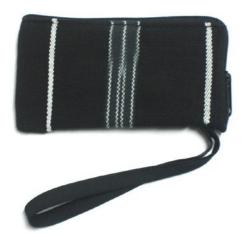

# Travelers Bag

Akha Cell Phone Case-Dark Gray TP-2

#### Description

Cell phone case with flap and strap made of polycotton fabric, poly cotton lining, decorated with Akha traditional hand embroidery pattern, made by Akha women.

| Code :    | 37-14-002-05                      |                 |
|-----------|-----------------------------------|-----------------|
| Size :    | R=29 x H                          | <b>∃=24 cm.</b> |
| Weight :  |                                   | 90 gm.          |
| Materials | 100% Polyester                    |                 |
| FOB Price | <b>B</b> 139.00 <b>Thai Baht.</b> | 4.79 USD.       |