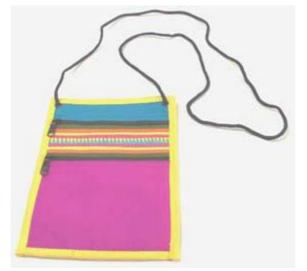

|                   |
|------------------------|---------------------------------------------------------------|-------------------|
| Size :                 | 14.5x                                                         | 19.5 <b>cm.</b>   |
| Weight :               |                                                               | 50 gm.            |
| Materials<br>FOB Price | 65% Polyester 35% Cotton<br><b>\$</b> 79.00 <b>Thai Baht.</b> | 2.72 <b>USD</b> . |
| Description            | n                                                             |                   |

Passport Holder made of two tones of Lahu handwoven cloth decorated with Lahu horizontal applique trim on front. A string for holding on the neck.



#### Lahu Passport Bag/Rectangle-HA-Pink & Turquoise



| Code :    | 04-14-004-94                     |                 |
|-----------|----------------------------------|-----------------|
| Size :    | 14.5x                            | 19.5 <b>cm.</b> |
| Weight :  |                                  | 50 gm.          |
| Materials | 65% Polyester 35% Cotton         |                 |
| FOB Price | <b>B</b> 79.00 <b>Thai Baht.</b> | 2.72 USD.       |
|           |                                  |                 |

#### Description

Passport Holder made of two tones of Lahu handwoven cloth decorated with Lahu horizontal applique trim on front. A string for holding on the neck.

| Code :    | 04-14-014-01                     |                 |
|-----------|----------------------------------|-----------------|
| Size :    | 14.5x