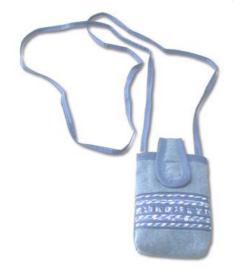

 Code :
 01-14-008-17

 Size :
 10x8 cm.

 Weight :
 20 gm.

 Materials
 65% Polyester 35% Cotton

 FOB Price
 \$59.00 Thai Baht.
 2.03 USD.

Description

Mobile phone holder made of poly-cotton fabric with Akha traditional hand embroidery pattern, small flap closer with poly-cotton lining and poly-cotton strap, made by Akha women.