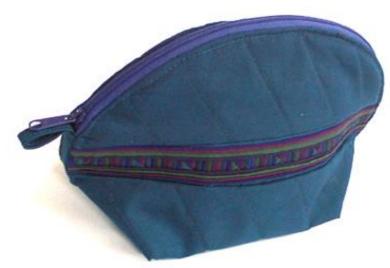

### Hmong Toiletry Bag/13 x 18cm-Indigo Blue

**Code:** 03-38-002-03

Size: 13x18 cm. Weight: 60 gm.

Materials 100% Cotton

FOB Price \$95.00 Thai Baht. 3.28 USD.

#### Description

Toiletry Bag: made of Hmong Batik indigo blue cloth. Zippered from left to right across the top and a loop holder at each end of the zipper. Inside is lining with white soft plastic.