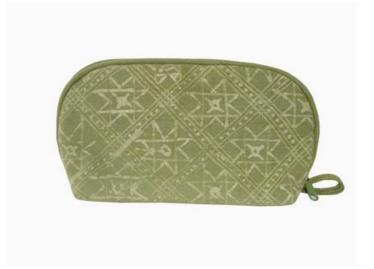

### Lisu Toiletry Bag/L-Light Green

**Code:** 05-38-026-22

Size : 24x16x15 cm. Weight : 250 gm.

Materials 65% Polyester 35% Cotton

FOB Price \$194.00 Thai Baht. 6.69 USD.

### **Description**

Toiletry bag made of poly-cotton printed fabric, decorated with Lisu traditional patchwork, zipper closure, pipe and poly-cotton edging, plastic lining, made by Lisu women.