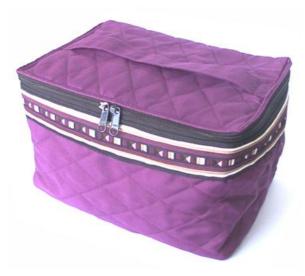

Akha Toiletry Bag-Dark Brown

This item has exclusive rights for CTM Altromercato in Europian market

Code: 01-38-004-29

Size: 24x18x14 cm. Weight: 165 gm.

Materials 100% Cotton

FOB Price \$276.00 Thai Baht. 9.52 USD.

### Description

Toiletry bag with zippered closer made of dark brown hand woven fabric, 100% cotton, decorated with Akha applique pattern, Inner lining with soft plastic and foam.

Address: 208 Bamrungrat Rd., Chiangmai 50000. Thailand. Tel: +66-53-241 043, Fax: +66-53-243 493