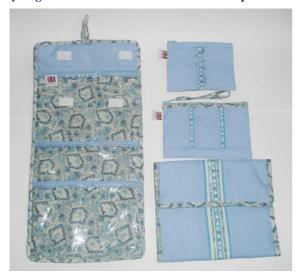

### Lisu Toiletry Bag-Set of 3-Printed Fabric-Purple

**Code:** 05-38-027-08

Size: 54x26.5 cm. Weight: 105 gm.

Materials 65% Polyester 35% Cotton

FOB Price \$280.00 Thai Baht. 9.66 USD.

### Description

Toiletry bag made of poly-cotton printed fabric, decorated with Lisu traditional patchwork, zipper closure, pipe and poly-cotton edging, plastic lining, made by Lisu women.

Address: 208 Bamrungrat Rd., Chiangmai 50000. Thailand. Tel: +66-53-241 043, Fax: +66-53-243 493