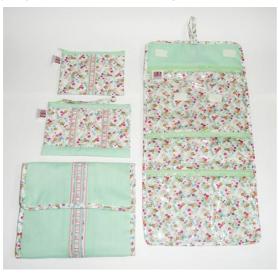

### Lisu Toiletry Bag-Set of 3-Printed Fabric-Light Green

**Code:** 05-38-027-22

Size : 54x26.5 cm. Weight : 105 gm.

Materials 65% Polyester 35% Cotton

FOB Price \$280.00 Thai Baht. 9.66 USD.

### **Description**

Toiletry bag made of poly-cotton printed fabric, decorated with Lisu traditional patchwork, zipper closure, pipe and poly-cotton edging, plastic lining, made by Lisu women.