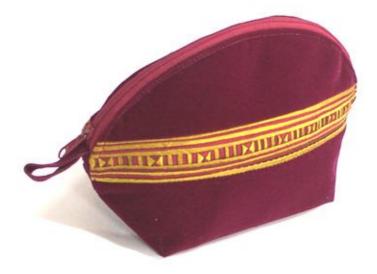

### Lisu Toiletry Bag-Velvet & Silk-Red

**Code:** 05-38-003-02

Size : 15x23 cm. Weight : 60 gm.

Materials Velvet & Silk

FOB Price \$210.00 Thai Baht. 7.24 USD.

#### Description

Lisu Toiletry Bag - Red Velvet decorated with Silk applique made by Lisu women. Zipper closure and opaque plastic lining inside.

Lisu Toiletry Bag-Velvet & Silk-Burgundy

**Code:** 05-38-003-16