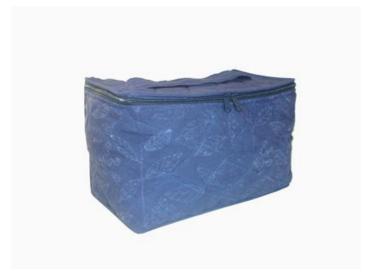

### **Hmong Toiletry Bag-Black**

This item has exclusive rights fo

Code: 03-38-011-01

**Size:**  $26.5 \times 63.5$  **cm. Weight:** 130 **gm.** 

Materials 65% Polyester 35% Cotton

**FOB Price \$316.00 Thai Baht.** 10.90 **USD.** 

### Description

Hanging toiletry bag made of 100% cotton fabric decorated with Hmong tradtional embroidery pattern, velcro closure flap, 3 partitions plastic pockets with zipper closure, S shape hanging included, made by Lahu women.