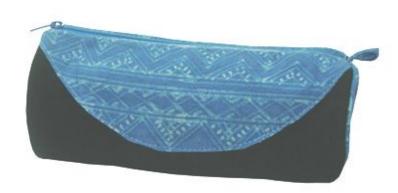

### Akha Toiletry Bag-A-Black

**Code:** 01-38-001-01

Size: 24x14 cm. Weight: 170 gm.

Materials 100% Cotton

FOB Price \$162.00 Thai Baht. 5.59 USD.

### **Description**

Toiletry Bag: made of homespun cotton cloth decorated with Akha applique & embroidery. Zipper closure across on top and a side pocket with zipper closure. Handle on ne end at top. Inside lining with black plastic and hard cardboard at the botton.