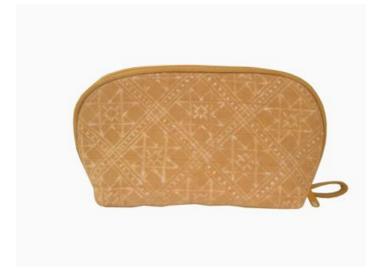

### Lisu Toiletry Bag/L-Purple

**Code:** 05-38-026-08

**Size**: 24x16x15 cm. **Weight**: 250 gm.

Materials 65% Polyester 35% Cotton

FOB Price \$194.00 Thai Baht. 6.69 USD.

### Description

Toiletry bag made of poly-cotton printed fabric, decorated with Lisu traditional patchwork, zipper closure, pipe and poly-cotton edging, plastic lining, made by Lisu women.

Address: 208 Bamrungrat Rd., Chiangmai 50000. Thailand. Tel: +66-53-241 043, Fax: +66-53-243 493