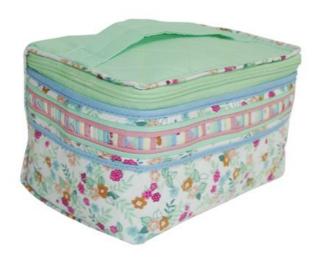

### **Lisu Toiletry Bag-Assorted Colors**

**Code:** 05-38-041-10

Size: B: 6x18, W:18xH:13 cm. Weight: 33 gm.

Materials Cotton

FOB Price \$83.00 Thai Baht. 2.86 USD.

### **Description**

Toiletry bag with handle made of printed fabric, 100% cotton, decorated with Lisu traditiona patchwork pattern, poly cotton lining with zipper closure, made by Lahu women.