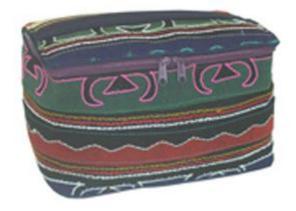

### Lisu Toiletry Bag-Black

**Code:** 05-38-010-01

Size : 23.5x16x15 cm. Weight : 170 gm.

Materials 65% Polyester, 35% Cotton

FOB Price \$173.00 Thai Baht. 5.97 USD.

#### **Description**

Lisu Toiletry Bag- Black cloth with Lisu applique and zipper closure, box style.