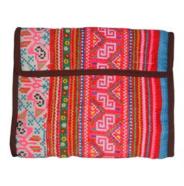

#### **Hmong Toiletry Bag-Cotton-Black**

**Code:** 03-38-014-01

Size: 27.5x35.5 cm. Weight: 125 gm. Materials 100% Cotton + Recycle Cotton

FOB Price \$143.00 Thai Baht. 4.93 USD.

### **Description**

Hanging toiletry bag made of 100% cotton fabric decorated with Hmong used skirt cloth, velcro closure flap, 3 partitions plastic pockets with zipper closure, handle for hanging, made by Lahu women. This item is designed for recycle and eco friendly purpose, colors and patterns will vary.