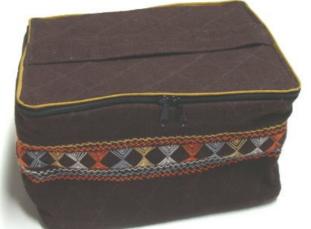

### **Hmong Toiletry Bag-Black**

**Code:** 03-38-010-01

Size : 54x27 cm. Weight : 110 gm.

Materials Cotton

FOB Price \$142.00 Thai Baht. 4.90 USD.

### **Description**

Hanging toiletry bag made of toray (poly cotton) fabric decorated with Hmong used skirt fabric, velcro closure flap, 3 partitions plastic pockets with zipper closure, made by Lahu women. This item is designed for recycle and eco friendly purpose. Colors a