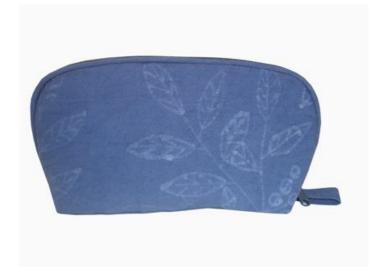

### Akha Toiletry Bag/S-HA-Royal Blue

**Code:** 01-38-002-03

Size: 16x12.5 cm. Weight: 50 gm.

Materials 100% Cotton

FOB Price \$72.00 Thai Baht. 2.48 USD.

### **Description**

Toiletry Bag: made of royal blue homespun cotton cloth decorated with Akha applique & embroidery. Moon shape top with zipper closure. Inside two small open pocket and lining with royal blue toray cloth.