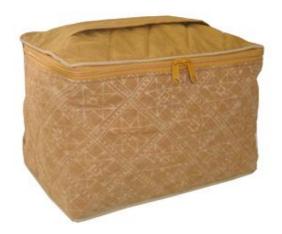

### **Hmong Toiletry Bag-Black**

**Code:** 03-38-010-01

Size : 54x27 cm. Weight : 110 gm.

Materials Cotton

FOB Price \$142.00 Thai Baht. 4.90 USD.

### **Description**

Hanging toiletry bag made of toray (poly cotton) fabric decorated with Hmong used skirt fabric, velcro closure flap, 3 partitions plastic pockets with zipper closure, made by Lahu women. This item is designed for recycle and eco friendly purpose. Colors a