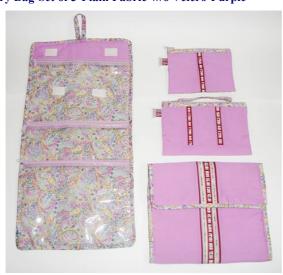

### Lisu Toiletry Bag-Set of 3-Printed Fabric-Purple

**Code:** 05-38-027-08

Size: 54x26.5 cm. Weight: 105 gm.

Materials 65% Polyester 35% Cotton

FOB Price \$280.00 Thai Baht. 9.66 USD.

### Description

Toiletry bag made of poly-cotton printed fabric, decorated with Lisu traditional patchwork, zipper closure, pipe and poly-cotton edging, plastic lining, made by Lisu women.

Address: 208 Bamrungrat Rd., Chiangmai 50000. Thailand. Tel: +66-53-241 043, Fax: +66-53-243 493