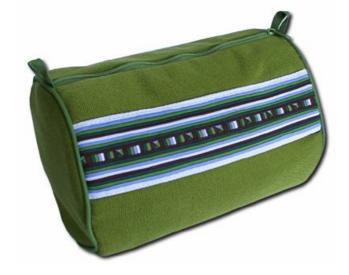

### Karen Toiletry Bag-Bl.&Gr.woven-Black

**Code:** 02-38-005-01

Size : 23.5x14 cm. Weight : 140 gm.

Materials 65% Polyester 35% Cotton

FOB Price \$144.00 Thai Baht. 4.97 USD.

### Description

Toiletry Bag: made of handwoven polyester/cotton cloth with woven design by Karen women. Zipper closure across on top of the bag. Inside plastic lining.