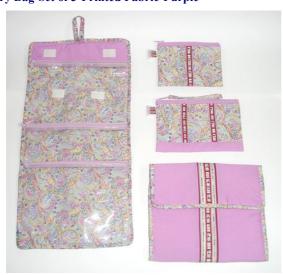

### Lisu Toiletry Bag-Set of 3-Printed Fabric-Purple

**Code:** 05-38-027-08

Size: 54x26.5 cm. Weight: 105 gm.

Materials 65% Polyester 35% Cotton

FOB Price \$280.00 Thai Baht. 9.66 USD.

### Description

Toiletry bag made of poly-cotton printed fabric, decorated with Lisu traditional patchwork, zipper closure, pipe and poly-cotton edging, plastic lining, made by Lisu women.

Address: 208 Bamrungrat Rd., Chiangmai 50000. Thailand. Tel: +66-53-241 043, Fax: +66-53-243 493