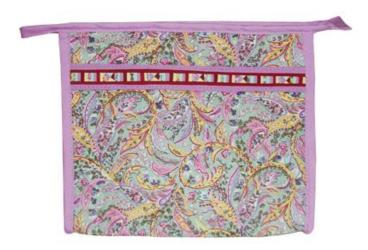

### Lisu Toiletry Bag-Assorted Colors

**Code:** 05-38-042-10

Size : 22x14 cm. Weight : 55 gm.

Materials Cotton

FOB Price \$109.00 Thai Baht. 3.76 USD.

### **Description**

Toiletry bag with handle made of printed fabric, 100% cotton, decorated with Lisu traditiona patchwork pattern, one outer zipper pocket, poly cotton lining with zipper closure, made by Lahu women.