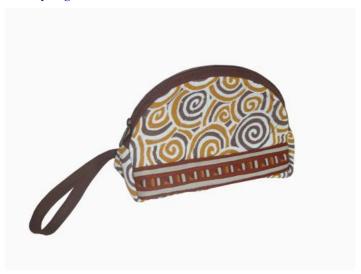

### Lisu Toiletry Bag/L-Assorted Colors

**Code:** 05-38-044-10

Size: 21x27.5 cm. Weight: 155 gm.

Materials Cotton

FOB Price \$156.00 Thai Baht. 5.38 USD.

### **Description**

Toiletry bag made of paddle loom woven fabric, 100% cotton, decorated with Lisu traditiona patchwork pattern, poly cotton lining with velcro closure, made by Lahu women.

Address: 208 Bamrungrat Rd., Chiangmai 50000. Thailand. Tel: +66-53-241 043, Fax: +66-53-243 493