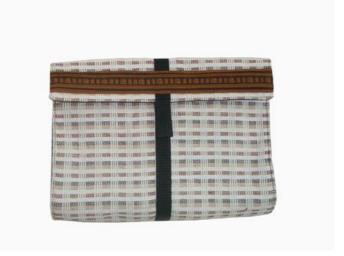

### Karen Toiletry Bag-Bl.&Gr.woven-Black

**Code:** 02-38-005-01

Size : 23.5x14 cm. Weight : 140 gm.

Materials 65% Polyester 35% Cotton

FOB Price \$144.00 Thai Baht. 4.97 USD.

### Description

Toiletry Bag: made of handwoven polyester/cotton cloth with woven design by Karen women. Zipper closure across on top of the bag. Inside plastic lining.