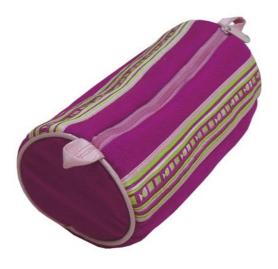

### Lisu Toiletry Bag-Cylindric Shape-Moss Green

**Code:** 05-38-011-14

Size : W  $20.5 \times D 14 \text{ cm.}$  Weight : 100 gm.

Materials 65% Polyester, 35% Cotton

FOB Price \$149.00 Thai Baht. 5.14 USD.

#### **Description**

Lisu Toiletry Bag-Cylindric Shape-Moss Green with zippere closure on top and Lisu appliques along the middle on one side.