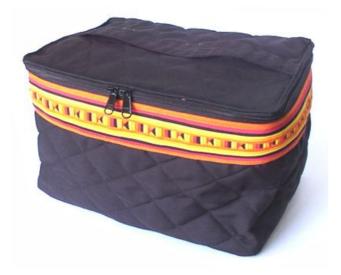

### **Hmong Toiletry Bag-Black**

**Code:** 03-38-010-01

Size : 54x27 cm. Weight : 110 gm.

Materials Cotton

FOB Price \$142.00 Thai Baht. 4.90 USD.

### **Description**

Hanging toiletry bag made of toray (poly cotton) fabric decorated with Hmong used skirt fabric, velcro closure flap, 3 partitions plastic pockets with zipper closure, made by Lahu women. This item is designed for recycle and eco friendly purpose. Colors a