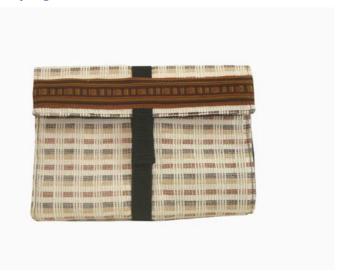

### Karen Toiletry Bag-Bl.&Gr.woven-Black

**Code:** 02-38-005-01

Size : 23.5x14 cm. Weight : 140 gm.

Materials 65% Polyester 35% Cotton

FOB Price \$144.00 Thai Baht. 4.97 USD.

### Description

Toiletry Bag: made of handwoven polyester/cotton cloth with woven design by Karen women. Zipper closure across on top of the bag. Inside plastic lining.