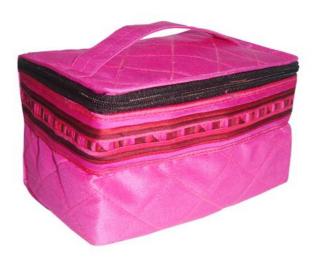

### Lisu Toiletry Bag-Black

**Code:** 05-38-010-01

Size : 23.5x16x15 cm. Weight : 170 gm.

Materials 65% Polyester, 35% Cotton

FOB Price \$173.00 Thai Baht. 5.97 USD.

#### **Description**

Lisu Toiletry Bag- Black cloth with Lisu applique and zipper closure, box style.