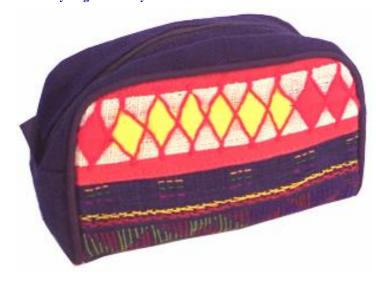

### Hmong Toiletry Bag/13 x 18cm-Indigo Blue

**Code:** 03-38-002-03

Size: 13x18 cm. Weight: 60 gm.

Materials 100% Cotton

FOB Price \$95.00 Thai Baht. 3.28 USD.

#### Description

Toiletry Bag: made of Hmong Batik indigo blue cloth. Zippered from left to right across the top and a loop holder at each end of the zipper. Inside is lining with white soft plastic.