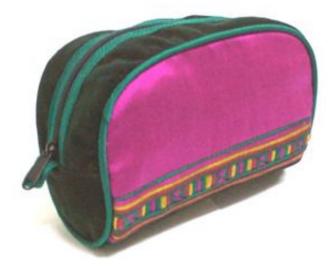

### Lisu Toiletry Bag-Velvet & Silk-Green & Pink

**Code:** 05-38-006-73

Size : 14.5x12 cm. Weight : 50 gm.

Materials Polyester + Cotton + Silk

FOB Price \$144.00 Thai Baht. 4.97 USD.

#### **Description**

Lisu Toiletry Bag - Green Velvet & Pink Silk decorated with silk applique made by Lisu women along the base line. Zipper closure and opaque plastic lining inside.

Lisu Toiletry Bag-Velvet & Silk-Light Purple & Gray