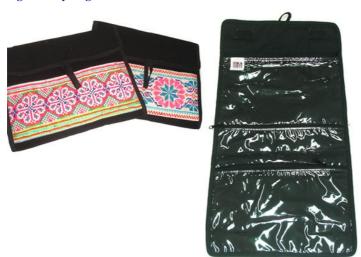

### **Hmong Toiletry Bag-Black**

**Code:** 03-38-010-01

Size : 54x27 cm. Weight : 110 gm.

Materials Cotton

FOB Price \$142.00 Thai Baht. 4.90 USD.

### **Description**

Hanging toiletry bag made of toray (poly cotton) fabric decorated with Hmong used skirt fabric, velcro closure flap, 3 partitions plastic pockets with zipper closure, made by Lahu women. This item is designed for recycle and eco friendly purpose. Colors a