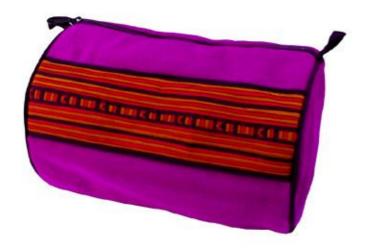

### Akha Toiletry Bag-Black

Code: 01-38-006-01

Size: 21x11.5 cm. Weight: 50 gm.

Materials 100% Cotton

FOB Price \$105.00 Thai Baht. 3.62 USD.

### **Description**

Toiletry bag with handle made of 100% cotton fabric, decorated with Akha traditional patchwork pattern, edging and handle made of artificial leather, 100% cotton lining with zipper closure, made by Lahu women.