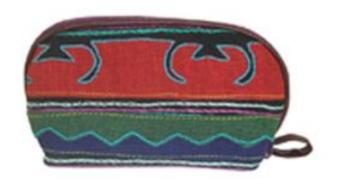

### Akha Toiletry Bag/S-HA-Royal Blue

**Code:** 01-38-002-03

Size: 16x12.5 cm. Weight: 50 gm.

Materials 100% Cotton

FOB Price \$72.00 Thai Baht. 2.48 USD.

### **Description**

Toiletry Bag: made of royal blue homespun cotton cloth decorated with Akha applique & embroidery. Moon shape top with zipper closure. Inside two small open pocket and lining with royal blue toray cloth.