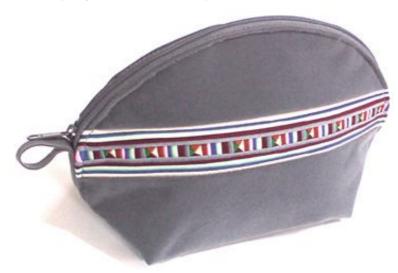

### Karen Toiletry Bag-Bl.&Gr.woven-Black

**Code:** 02-38-005-01

Size : 23.5x14 cm. Weight : 140 gm.

Materials 65% Polyester 35% Cotton

FOB Price \$144.00 Thai Baht. 4.97 USD.

### Description

Toiletry Bag: made of handwoven polyester/cotton cloth with woven design by Karen women. Zipper closure across on top of the bag. Inside plastic lining.