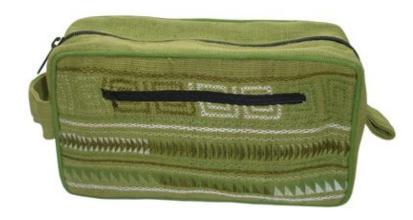

### Karen Toiletry Bag-Bl.&Gr.woven-Black

**Code:** 02-38-005-01

Size : 23.5x14 cm. Weight : 140 gm.

Materials 65% Polyester 35% Cotton

FOB Price \$144.00 Thai Baht. 4.97 USD.

### Description

Toiletry Bag: made of handwoven polyester/cotton cloth with woven design by Karen women. Zipper closure across on top of the bag. Inside plastic lining.