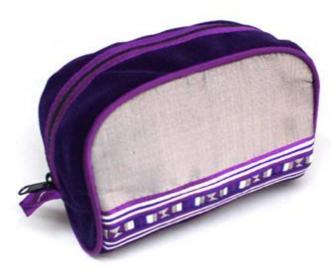

**Code:** 05-38-006-78

 Size:
 13.5x11.5 cm.

 Weight:
 45 gm.

Materials Velvet+Silk

FOB Price \$144.00 Thai Baht. 4.97 USD.

### **Description**

Lisu Toiletry Bag -Dark Purple Velvet & Gray Silk decorated with silk applique made by Lisu women along the base line. Zipper closure and opaque plastic lining inside.

Address: 208 Bamrungrat Rd., Chiangmai 50000. Thailand. Tel: +66-53-241 043, Fax: +66-53-243 493