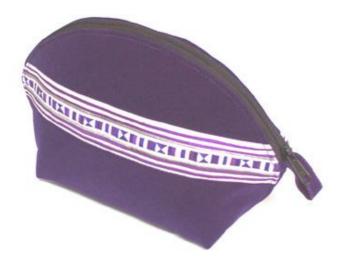

### Akha Toiletry Bag-Black

**Code:** 01-38-007-01

 Size :
 22x14.5x13 cm.

 Weight :
 125 gm.

Materials 100% Cotton

FOB Price \$200.00 Thai Baht. 6.90 USD.

#### **Description**

Toiletry bag with handle made of 100% cotton fabric, decorated with Akha traditional patchwork pattern, edging and handle made of artificial leather, 100% cotton lining with zipper closure, made by Lahu women.