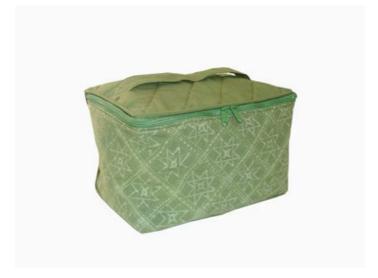

### Lisu Toiletry Bag-Set of 3-Printed Fabric-Purple

**Code:** 05-38-027-08

Size: 54x26.5 cm. Weight: 105 gm.

Materials 65% Polyester 35% Cotton

FOB Price \$280.00 Thai Baht. 9.66 USD.

### Description

Toiletry bag made of poly-cotton printed fabric, decorated with Lisu traditional patchwork, zipper closure, pipe and poly-cotton edging, plastic lining, made by Lisu women.

Address: 208 Bamrungrat Rd., Chiangmai 50000. Thailand. Tel: +66-53-241 043, Fax: +66-53-243 493