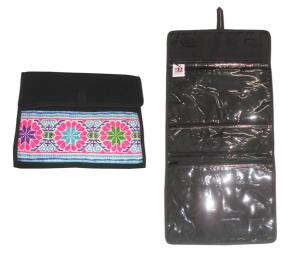

### **Hmong Toiletry Bag-Black**

**Code:** 03-38-010-01

Size : 54x27 cm. Weight : 110 gm.

Materials Cotton

FOB Price \$142.00 Thai Baht. 4.90 USD.

### **Description**

Hanging toiletry bag made of toray (poly cotton) fabric decorated with Hmong used skirt fabric, velcro closure flap, 3 partitions plastic pockets with zipper closure, made by Lahu women. This item is designed for recycle and eco friendly purpose. Colors a