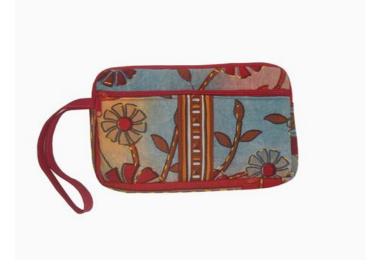

### Akha Toiletry Bag-A-Black

**Code:** 01-38-001-01

Size: 24x14 cm. Weight: 170 gm.

Materials 100% Cotton

FOB Price \$162.00 Thai Baht. 5.59 USD.

### **Description**

Toiletry Bag: made of homespun cotton cloth decorated with Akha applique & embroidery. Zipper closure across on top and a side pocket with zipper closure. Handle on ne end at top. Inside lining with black plastic and hard cardboard at the botton.