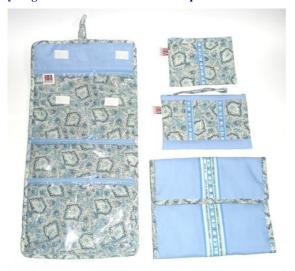

### Lisu Toiletry Bag-Set of 3-Printed Fabric-Turquoise

**Code:** 05-38-027-09

Size : 54x26.5 cm. Weight : 105 gm.

Materials 65% Polyester 35% Cotton

FOB Price \$280.00 Thai Baht. 9.66 USD.

#### Description

Toiletry bag made of poly-cotton printed fabric, decorated with Lisu traditional patchwork, zipper closure, pipe and poly-cotton edging, plastic lining, made by Lisu women.