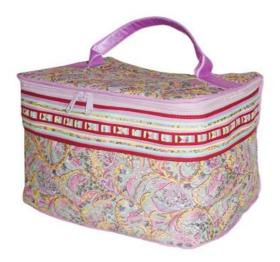

### Lisu Toiletry Bag/M-Assorted Colors

**Code:** 05-38-043-10

Size: 15x20.5 cm. Weight: 95 gm.

Materials Cotton

FOB Price \$109.00 Thai Baht. 3.76 USD.

#### **Description**

Toiletry bag made of paddle loom woven fabric, 100% cotton, decorated with Lisu traditiona patchwork pattern, poly cotton lining with velcro closure, made by Lahu women.