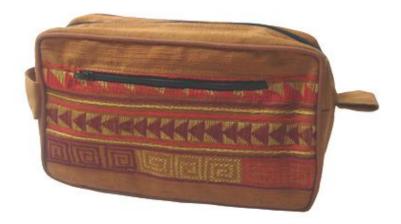

### Akha Toiletry Bag-A-Black

**Code:** 01-38-001-01

Size: 24x14 cm. Weight: 170 gm.

Materials 100% Cotton

FOB Price \$162.00 Thai Baht. 5.59 USD.

### **Description**

Toiletry Bag: made of homespun cotton cloth decorated with Akha applique & embroidery. Zipper closure across on top and a side pocket with zipper closure. Handle on ne end at top. Inside lining with black plastic and hard cardboard at the botton.