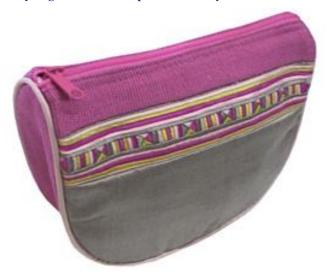

### Lisu Round Toiletry Bag-Hot pink

**Code:** 05-38-022-26

Size : 20x14 cm. Weight : 60 gm.

Materials 100% Cotton

FOB Price \$246.00 Thai Baht. 8.48 USD.

### **Description**

Toiletry bag made of 100% hand woven cotton fabric decorated with Lisu traditional patch work with top zippered closure. There is foam inside with plastic lining.