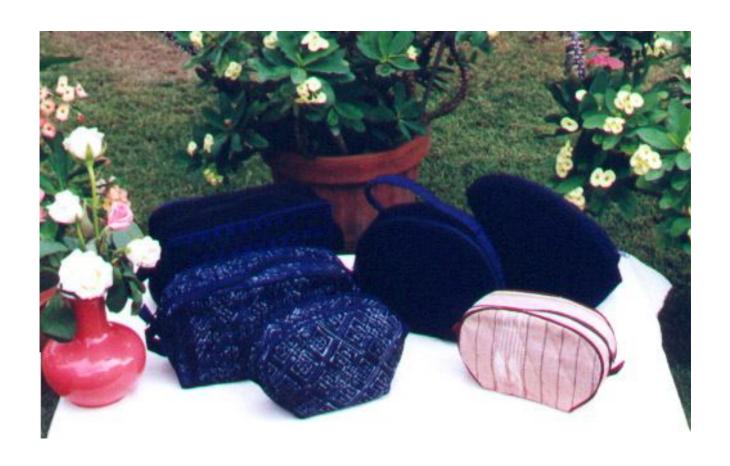

### Lisu Toiletry Bag-Velvet & Silk-Red

**Code:** 05-38-003-02

Size : 15x23 cm. Weight : 60 gm.

Materials Velvet & Silk

FOB Price \$210.00 Thai Baht. 7.24 USD.

#### Description

Lisu Toiletry Bag - Red Velvet decorated with Silk applique made by Lisu women. Zipper closure and opaque plastic lining inside.

Lisu Toiletry Bag-Velvet & Silk-Burgundy

**Code:** 05-38-003-16

### **Description**

Lisu Toiletry Bag - Burgundy Velvet decorated with Silk applique made by Lisu women. Zipper closure and opaque plastic lining inside.

Lisu Toiletry Bag-Velvet & Silk-Light Purple

**Code:** 05-38-003-28

### **Description**

Lisu Toiletry Bag - Light purple Velvet decorated with Silk applique made by Lisu women. Zipper closure and opaque plastic lining inside.

Address: 208 Bamrungrat Rd., Chiangmai 50000. Thailand. Tel: +66-53-241 043, Fax: +66-53-243 493

#### Description

Lisu Toiletry Bag - Dark purple Velvet decorated with Silk applique made by Lisu women. Zipper closure and opaque plastic lining inside.