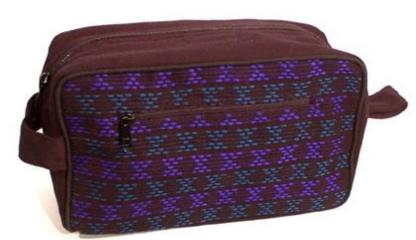

Akha Toiletry Bag-Dark Brown

This item has exclusive rights for CTM Altromercato in Europian market

Code: 01-38-004-29

Size: 24x18x14 cm. Weight: 165 gm.

Materials 100% Cotton

FOB Price \$276.00 Thai Baht. 9.52 USD.

### Description

Toiletry bag with zippered closer made of dark brown hand woven fabric, 100% cotton, decorated with Akha applique pattern, Inner lining with soft plastic and foam.

Address: 208 Bamrungrat Rd., Chiangmai 50000. Thailand. Tel: +66-53-241 043, Fax: +66-53-243 493