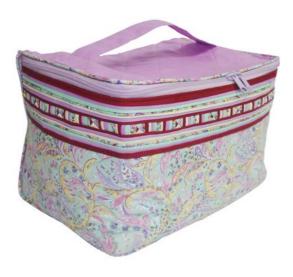

### Lisu Toiletry Bag-Assorted Colors

**Code:** 05-38-042-10

Size : 22x14 cm. Weight : 55 gm.

Materials Cotton

FOB Price \$109.00 Thai Baht. 3.76 USD.

### **Description**

Toiletry bag with handle made of printed fabric, 100% cotton, decorated with Lisu traditiona patchwork pattern, one outer zipper pocket, poly cotton lining with zipper closure, made by Lahu women.