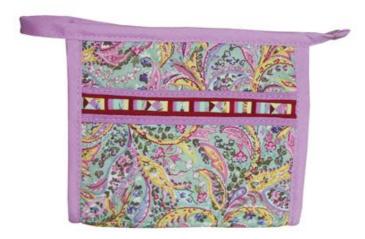

### Lisu Toiletry Bag/S-Purple

Code: 05-38-025-08

Size: 15x10x8 cm. Weight: 50 gm.

Materials 65% Polyester 35% Cotton

FOB Price \$106.00 Thai Baht. 3.66 USD.

### Description

Toiletry bag made of poly-cotton printed fabric, decorated with Lisu traditional patchwork, zipper closure, pipe and poly-cotton edging, plastic lining, made by Lisu women.

Address: 208 Bamrungrat Rd., Chiangmai 50000. Thailand. Tel: +66-53-241 043, Fax: +66-53-243 493