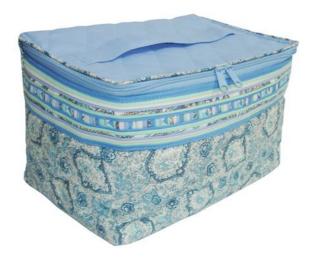

### Lisu Toiletry Bag/M-Assorted Colors

**Code:** 05-38-043-10

Size: 15x20.5 cm. Weight: 95 gm.

Materials Cotton

FOB Price \$109.00 Thai Baht. 3.76 USD.

#### **Description**

Toiletry bag made of paddle loom woven fabric, 100% cotton, decorated with Lisu traditiona patchwork pattern, poly cotton lining with velcro closure, made by Lahu women.