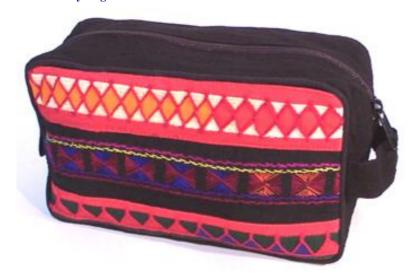

### Akha Toiletry Bag-A-Black

**Code:** 01-38-001-01

Size: 24x14 cm. Weight: 170 gm.

Materials 100% Cotton

FOB Price \$162.00 Thai Baht. 5.59 USD.

### **Description**

Toiletry Bag: made of homespun cotton cloth decorated with Akha applique & embroidery. Zipper closure across on top and a side pocket with zipper closure. Handle on ne end at top. Inside lining with black plastic and hard cardboard at the botton.