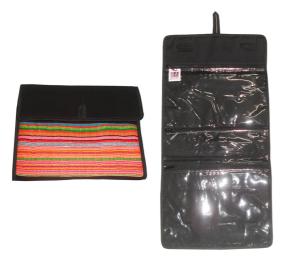

### **Hmong Toiletry Bag-Black**

**Code:** 03-38-010-01

Size : 54x27 cm. Weight : 110 gm.

Materials Cotton

FOB Price \$142.00 Thai Baht. 4.90 USD.

### **Description**

Hanging toiletry bag made of toray (poly cotton) fabric decorated with Hmong used skirt fabric, velcro closure flap, 3 partitions plastic pockets with zipper closure, made by Lahu women. This item is designed for recycle and eco friendly purpose. Colors a