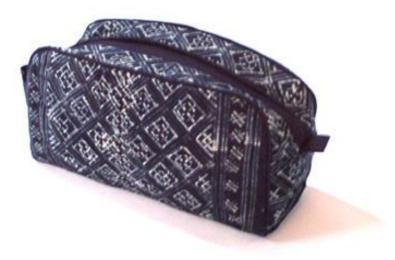

### **Hmong Toiletry Bag-Black**

This item has exclusive rights fo

Code: 03-38-011-01

**Size:**  $26.5 \times 63.5$  **cm. Weight:** 130 **gm.** 

Materials 65% Polyester 35% Cotton

**FOB Price \$316.00 Thai Baht.** 10.90 **USD.** 

### Description

Hanging toiletry bag made of 100% cotton fabric decorated with Hmong tradtional embroidery pattern, velcro closure flap, 3 partitions plastic pockets with zipper closure, S shape hanging included, made by Lahu women.