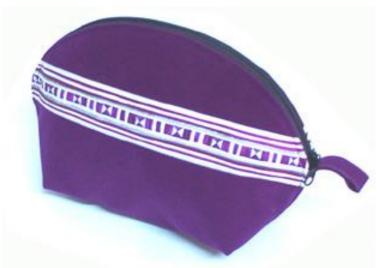

### Akha Toiletry Bag-Black

Code: 01-38-006-01

Size: 21x11.5 cm. Weight: 50 gm.

Materials 100% Cotton

FOB Price \$105.00 Thai Baht. 3.62 USD.

### **Description**

Toiletry bag with handle made of 100% cotton fabric, decorated with Akha traditional patchwork pattern, edging and handle made of artificial leather, 100% cotton lining with zipper closure, made by Lahu women.