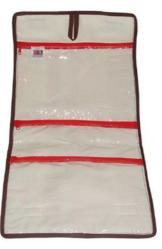

#### **Hmong Toiletry Bag-Cotton-Black**

**Code:** 03-38-014-01

Size: 27.5x35.5 cm. Weight: 125 gm. Materials 100% Cotton + Recycle Cotton

FOB Price \$143.00 Thai Baht. 4.93 USD.

### **Description**

Hanging toiletry bag made of 100% cotton fabric decorated with Hmong used skirt cloth, velcro closure flap, 3 partitions plastic pockets with zipper closure, handle for hanging, made by Lahu women. This item is designed for recycle and eco friendly purpose, colors and patterns will vary.