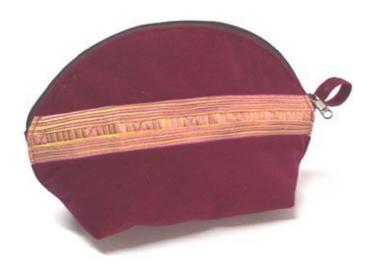

### Lisu Toiletry Bag-Velvet & Silk-Red

**Code:** 05-38-003-02

Size : 15x23 cm. Weight : 60 gm.

Materials Velvet & Silk

FOB Price \$210.00 Thai Baht. 7.24 USD.

#### Description

Lisu Toiletry Bag - Red Velvet decorated with Silk applique made by Lisu women. Zipper closure and opaque plastic lining inside.

Lisu Toiletry Bag-Velvet & Silk-Burgundy

**Code:** 05-38-003-16