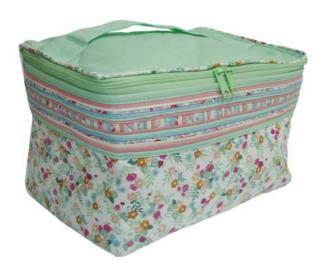

### Lisu Toiletry Bag/L-Assorted Colors

**Code:** 05-38-044-10

Size: 21x27.5 cm. Weight: 155 gm.

Materials Cotton

FOB Price \$156.00 Thai Baht. 5.38 USD.

### **Description**

Toiletry bag made of paddle loom woven fabric, 100% cotton, decorated with Lisu traditiona patchwork pattern, poly cotton lining with velcro closure, made by Lahu women.

Address: 208 Bamrungrat Rd., Chiangmai 50000. Thailand. Tel: +66-53-241 043, Fax: +66-53-243 493