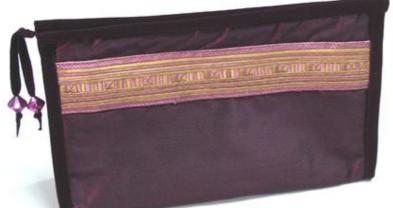

### Akha Toiletry Bag-A-Black

**Code:** 01-38-001-01

Size: 24x14 cm. Weight: 170 gm.

Materials 100% Cotton

FOB Price \$162.00 Thai Baht. 5.59 USD.

### **Description**

Toiletry Bag: made of homespun cotton cloth decorated with Akha applique & embroidery. Zipper closure across on top and a side pocket with zipper closure. Handle on ne end at top. Inside lining with black plastic and hard cardboard at the botton.