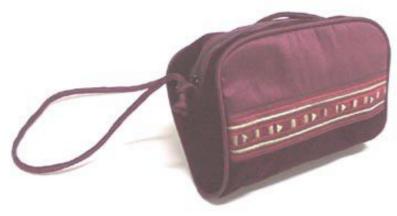

### Akha Toiletry Bag-Black

**Code:** 01-38-007-01

 Size :
 22x14.5x13 cm.

 Weight :
 125 gm.

Materials 100% Cotton

FOB Price \$200.00 Thai Baht. 6.90 USD.

#### **Description**

Toiletry bag with handle made of 100% cotton fabric, decorated with Akha traditional patchwork pattern, edging and handle made of artificial leather, 100% cotton lining with zipper closure, made by Lahu women.