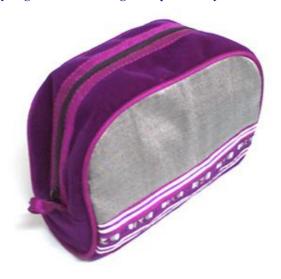

**Code:** 05-38-006-75

Size: 13.5x11.5 cm. Weight: 45 gm.

Materials Velvet & Silk

FOB Price \$144.00 Thai Baht. 4.97 USD.

### **Description**

Lisu Toiletry Bag - Light Purple Velvet & Gray Silk decorated with silk applique made by Lisu women along the base line. Zipper closure and opaque plastic lining inside.

Lisu Toiletry Bag-Velvet & Silk-Dark Purple & Gray