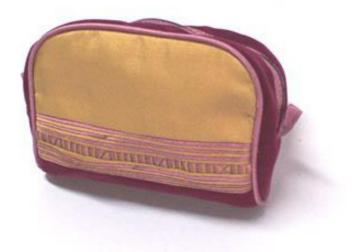

### Lisu Toiletry Bag-Velvet & Silk-Burgundy & Beige

Code: 05-38-006-88

 Size:
 13.5x11.5 cm.

 Weight:
 45 gm.

Materials Velvet

FOB Price \$144.00 Thai Baht. 4.97 USD.

#### **Description**

Lisu Toiletry Bag - Burgundy Velvet & Beige Silk decorated with silk applique made by Lisu women along the base line. Zipper closure and opaque plastic lining inside.

Lisu Toiletry Bag-Half Moon Shape-Pink & Gray