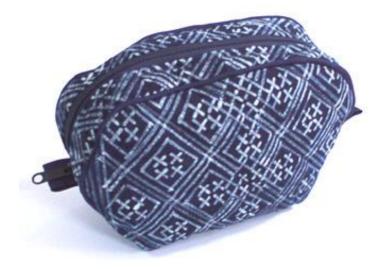

### **Hmong Toiletry Bag-Black**

**Code:** 03-38-010-01

Size : 54x27 cm. Weight : 110 gm.

Materials Cotton

FOB Price \$142.00 Thai Baht. 4.90 USD.

### **Description**

Hanging toiletry bag made of toray (poly cotton) fabric decorated with Hmong used skirt fabric, velcro closure flap, 3 partitions plastic pockets with zipper closure, made by Lahu women. This item is designed for recycle and eco friendly purpose. Colors a