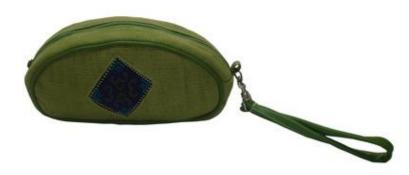

### **Hmong Toiletry Bag-Moss Green**

**Code:** 03-38-007-14

Size: 18x10 cm.

Weight: 85 gm.

Materials 100% Cotton and Artificial leather.

FOB Price B126.00 Thai Baht. 4.34 USD.

### **Description**

Cosmetic purse made of 100% cotton fabric with polycotton lining, zipper close withremoveable artificial leather handle, one inner pocket, decorated with Hmong traditionalembroidery pattern.