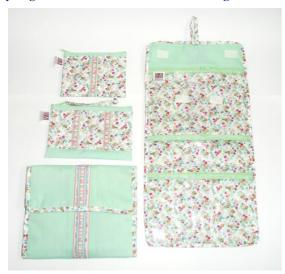

### Lisu Toiletry Bag-Set of 3-Printed Fabric-Turquoise

**Code:** 05-38-027-09

Size : 54x26.5 cm. Weight : 105 gm.

Materials 65% Polyester 35% Cotton

FOB Price \$280.00 Thai Baht. 9.66 USD.

#### Description

Toiletry bag made of poly-cotton printed fabric, decorated with Lisu traditional patchwork, zipper closure, pipe and poly-cotton edging, plastic lining, made by Lisu women.