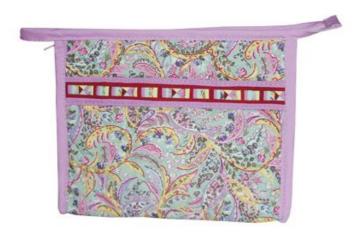

### **Lisu Toiletry Bag-Assorted Colors**

**Code:** 05-38-041-10

Size: B: 6x18, W:18xH:13 cm. Weight: 33 gm.

Materials Cotton

FOB Price \$83.00 Thai Baht. 2.86 USD.

### **Description**

Toiletry bag with handle made of printed fabric, 100% cotton, decorated with Lisu traditiona patchwork pattern, poly cotton lining with zipper closure, made by Lahu women.