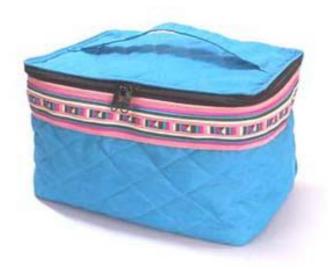

#### **Hmong Toiletry Bag-Cotton-Black**

**Code:** 03-38-014-01

Size: 27.5x35.5 cm. Weight: 125 gm. Materials 100% Cotton + Recycle Cotton

FOB Price \$143.00 Thai Baht. 4.93 USD.

### **Description**

Hanging toiletry bag made of 100% cotton fabric decorated with Hmong used skirt cloth, velcro closure flap, 3 partitions plastic pockets with zipper closure, handle for hanging, made by Lahu women. This item is designed for recycle and eco friendly purpose, colors and patterns will vary.