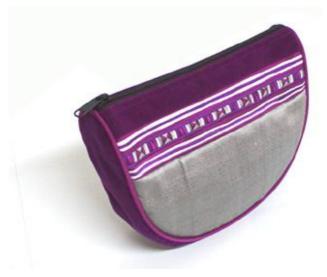

### Lisu Toiletry Bag with String-Mangosteen

**Code:** 05-38-012-30

**Size:** 14.5x11.5 cm. **Weight:** 60 gm.

Materials Silk + Velvet

FOB Price \$154.00 Thai Baht. 5.31 USD.

### **Description**

Lisu Toiletry Bag with String in Mangosteen colour with Lisu applique on one side and zipper closure.

Address: 208 Bamrungrat Rd., Chiangmai 50000. Thailand. Tel: +66-53-241 043, Fax: +66-53-243 493