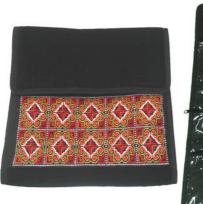

### **Hmong Toiletry Bag-Red**

**Code:** 03-38-017-02

**Size:** 27.5x35.5 cm. **Weight:** 120 gm.

Materials Used Cotton

FOB Price \$225.00 Thai Baht. 7.76 USD.

### Description

Toiletry bag made of Hmong used skirt cloth, plastic lining with 3 partitions, handle attached. This item is designed for recycle and eco friendly purpose. Colors and Pattenrs will vary.