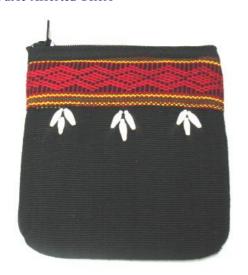

#### Akha Purse-Em-Black

**Code:** 01-24-001-01

Size: 12x9.5 cm. Weight: 20 gm.

Materials 100% Cotton

FOB Price \$35.00 Thai Baht. 1.21 USD.

#### **Description**

Purse: made of black cotton decorated with Akha embroidery on both side of the purse. Zipper closure on top. Stuff with foam and black polyster cloth lining inside the purse.