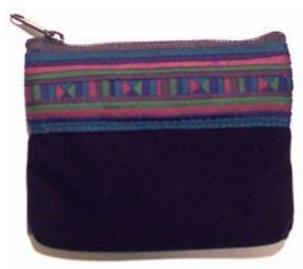

#### Akha Purse-Em-Black

**Code:** 01-24-001-01

Size: 12x9.5 cm. Weight: 20 gm.

Materials 100% Cotton

FOB Price \$35.00 Thai Baht. 1.21 USD.

#### **Description**

Purse: made of black cotton decorated with Akha embroidery on both side of the purse. Zipper closure on top. Stuff with foam and black polyster cloth lining inside the purse.