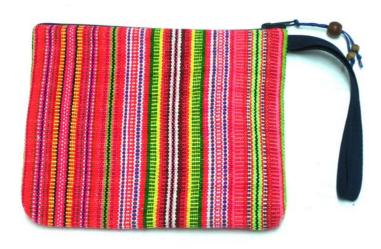

# Lahu Purse/M-Stripe-Red

Code: 04-24-006-02

**Size:** 17.5x12.5 cm. **Weight:** 40 gm.

Materials 65% Polyester 35% Cotton

FOB Price \$34.00 Thai Baht. 1.17 USD.

# Description

Lahu Purse made of handwoven cloth by Lahu women. Vertical stripes in black & white, yellow and green on red background. Zipper closure.

Address: 208 Bamrungrat Rd., Chiangmai 50000. Thailand. Tel: +66-53-241 043, Fax: +66-53-243 493