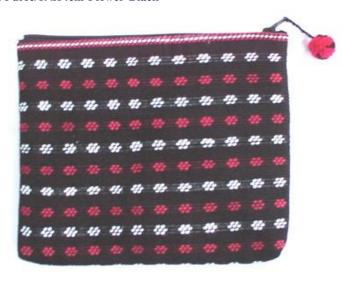

#### Akha Purse-Em-Black

**Code:** 01-24-001-01

Size: 12x9.5 cm. Weight: 20 gm.

Materials 100% Cotton

FOB Price \$35.00 Thai Baht. 1.21 USD.

#### **Description**

Purse: made of black cotton decorated with Akha embroidery on both side of the purse. Zipper closure on top. Stuff with foam and black polyster cloth lining inside the purse.