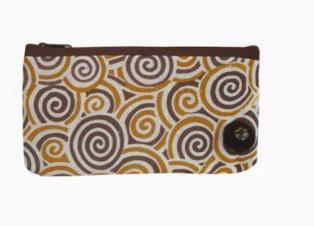

#### Lahu Purse-Laithai-Brown

**Code:** 04-24-010-07

Size: 19x14 cm. Weight: 50 gm.

Materials 65% Polyester 35% Cotton

FOB Price \$72.00 Thai Baht. 2.48 USD.

**Description** 

Lahu Laithai Purse brown design woven on white backgraound. Zipper closure.

#### Lahu Purse-Laithai-Turquoise

**Code:** 04-24-010-09

Size: 19x14 cm. Weight: 50 gm.

Materials 65% Polyester 35% Cotton

FOB Price \$72.00 Thai Baht. 2.48 USD.

**Description** 

Lahu Laithai Purse turquoise design woven on white backgraound. Zipper closure.