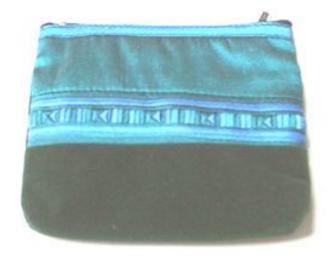

# Akha Purse-Em-Royal Blue

**Code:** 01-24-001-03

Size: 12x9.5 cm. Weight: 20 gm.

Materials 100% Cotton

FOB Price \$35.00 Thai Baht. 1.21 USD.

## **Description**

Purse: made of black cotton decorated with Akha embroidery on both side of the purse. Zipper closure on top. Stuff with foam and black polyster cloth lining inside the purse.