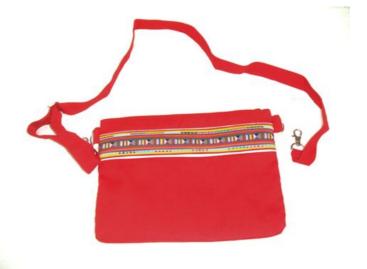

Size: 21.5x20 cm. Weight: 80 gm.

Materials 65% Polyester 35% Cotton

FOB Price \$181.00 Thai Baht. 6.24 USD.

# Description

Lahu Purse made by Lahu women decorated with traditional Lahu applique design on front with cord string for carrying on neck. Three zippered pockets.

Address: 208 Bamrungrat Rd., Chiangmai 50000. Thailand. Tel: +66-53-241 043, Fax: +66-53-243 493