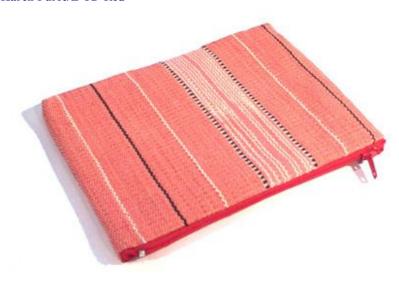

# Karen Purse/S-TD-Red

**Code:** 02-24-004-02

Size: 12x9 cm. Weight: 20 gm.

Materials 100% Cotton

FOB Price \$28.00 Thai Baht. 0.97 USD.

# **Description**

Purse: made of handwoven fabric of tiedye design Karen women. Zipper closure across the top and stuffed with foam and lining toray cloth inside the purse.

Address: 208 Bamrungrat Rd., Chiangmai 50000. Thailand. Tel: +66-53-241 043, Fax: +66-53-243 493