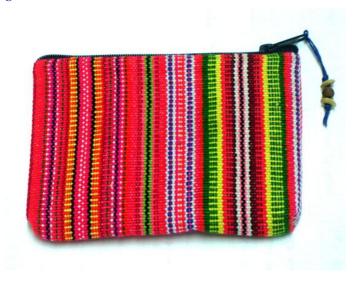

# Lahu Purse/S-Stripe-Red

**Code:** 04-24-005-02

Size: 12x9 cm. Weight: 20 gm.

Materials 65% Polyester 35% Cotton

FOB Price \$28.00 Thai Baht. 0.97 USD.

#### **Description**

Lahu Purse made of handwoven cloth by Lahu women. Vertical stripes in black & white, yellow and green on red background. Zipper closure.