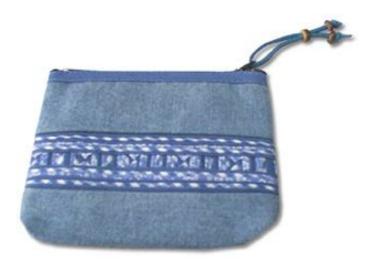

# Karen Small Purse-Em-Navy Blue

**Code:** 02-24-021-17

Size: 13x19 cm. Weight: 15 gm.

Materials 65% Polyester 35% Cotton

FOB Price \$43.00 Thai Baht. 1.48 USD.

#### Description

Zipper Purse made of handwoven toray cloth by Karen women in Navy blue decorated with small square embroidery roll around the upper part of the purse.