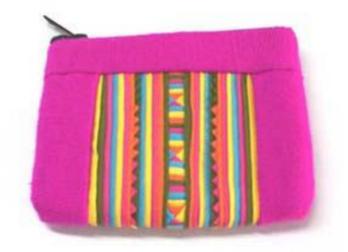

# Karen Purse with Handle-Beige

**Code:** 02-24-009-12

Size : 20.5x14 cm. Weight : 45 gm.

Materials 100% Cotton

FOB Price \$65.00 Thai Baht. 2.24 USD.

# **Description**

Purse: Zippered purse made of Karen handwoven cloth with laithai design across the upper part of the purse. There is a handle at one end of the purse.

Address: 208 Bamrungrat Rd., Chiangmai 50000. Thailand. Tel: +66-53-241 043, Fax: +66-53-243 493