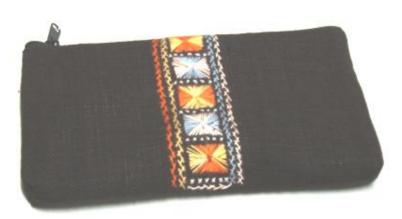

# Akha Small Purse-Em-Navy Blue

Code: 01-24-008-17

Size: 13x9 cm. Weight: 15 gm.

Materials 65% Polyester 35% Cotton

FOB Price \$72.00 Thai Baht. 2.48 USD.

# Description

Black zippered purse made of homespun cloth of 100% cotton, decorated with multicolours embroidery by Akha women.

Address: 208 Bamrungrat Rd., Chiangmai 50000. Thailand. Tel: +66-53-241 043, Fax: +66-53-243 493