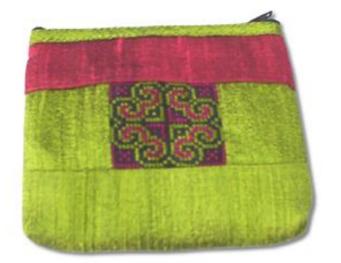

# Akha Small Purse-Em-Navy Blue

Code: 01-24-008-17

Size: 13x9 cm. Weight: 15 gm.

Materials 65% Polyester 35% Cotton

FOB Price \$72.00 Thai Baht. 2.48 USD.

# Description

Black zippered purse made of homespun cloth of 100% cotton, decorated with multicolours embroidery by Akha women.

Address: 208 Bamrungrat Rd., Chiangmai 50000. Thailand. Tel: +66-53-241 043, Fax: +66-53-243 493