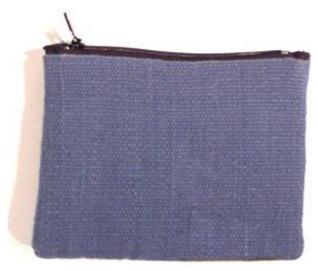

# Akha Purse-Em-Royal Blue

**Code:** 01-24-001-03

Size: 12x9.5 cm. Weight: 20 gm.

Materials 100% Cotton

FOB Price \$35.00 Thai Baht. 1.21 USD.

## **Description**

Purse: made of black cotton decorated with Akha embroidery on both side of the purse. Zipper closure on top. Stuff with foam and black polyster cloth lining inside the purse.