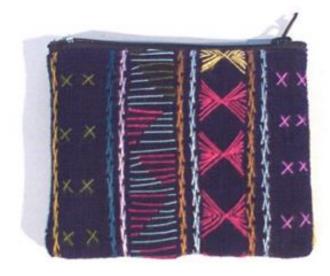

# Akha Small Purse-Em-Navy Blue

Code: 01-24-008-17

Size: 13x9 cm. Weight: 15 gm.

Materials 65% Polyester 35% Cotton

FOB Price \$72.00 Thai Baht. 2.48 USD.

# Description

Black zippered purse made of homespun cloth of 100% cotton, decorated with multicolours embroidery by Akha women.

Address: 208 Bamrungrat Rd., Chiangmai 50000. Thailand. Tel: +66-53-241 043, Fax: +66-53-243 493