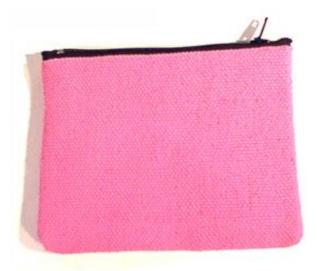

#### Karen Purse/S-Pink

**Code:** 02-24-007-13

Size: 12x9 cm. Weight: 20 gm.

Materials 100% Cotton

FOB Price \$24.00 Thai Baht. 0.83 USD.

#### **Description**

Purse: made of handwoven cotton cloth by Karen women. Zipper closure across the top and stuffed with foam and lining toray cloth inside the purse.