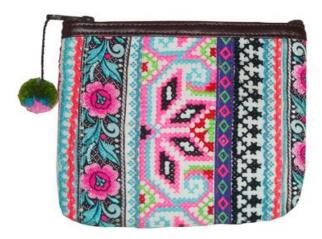

#### Akha Purse-Em-Black

**Code:** 01-24-001-01

Size: 12x9.5 cm. Weight: 20 gm.

Materials 100% Cotton

FOB Price \$35.00 Thai Baht. 1.21 USD.

#### **Description**

Purse: made of black cotton decorated with Akha embroidery on both side of the purse. Zipper closure on top. Stuff with foam and black polyster cloth lining inside the purse.