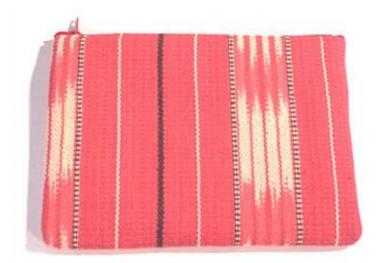

#### Karen Purse/S-NB-Assorted Colors

**Code:** 02-24-002-10

Size: 12x9 cm. Weight: 20 gm.

Materials 65% Polyester 35% Cotton

FOB Price \$26.00 Thai Baht. 0.90 USD.

#### Description

Purse: made of handwoven fabric of geomatric design with assorted color by Karen women. Zipper closure across the top and stuffed with foam and lining toray cloth inside the purse.