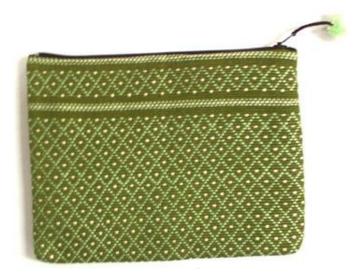

-53-241 043, Fax: +66-53-243 493



# Lahu Evening Purse/19x14cmcm.-Net-Blue



**Code:** 04-24-002-03

Size: 19x14 cm. Weight: 50 gm.

Materials 65% Polyester 35% Cotton

FOB Price \$72.00 Thai Baht. 2.48 USD.

#### **Description**

Lahu Evening Purse made of Lahu handwoven cloth. Net with dot woven design on black. Zipper closure with pom-pom on zipper head. Black toray cloth lining.

# Lahu Evening Purse/19x14cm-Net-Blue Stripe-Green



**Code:** 04-24-002-04

Size: 19x15 cm. Weight: 50 gm.

Materials 65% Polyester 35% Cotton

FOB Price \$72.00 Thai Baht. 2.48 USD.

#### **Description**

Lahu Evening Purse made of Lahu handwoven cloth. Net with dot woven design on black. Zipper closure with pom-pom on zipper head. Black toray cloth lining.

## Lahu Evening Purse/19x14cm-Net-Moss Green



**Code:** 04-24-002-14

Size: 19x14 cm. Weight: 50 gm.

Materials 65% Polyester 35% Cotton

FOB Price \$72.00 Thai Baht. 2.48 USD.

# **Description**

Lahu Evening Purse made of Lahu handwoven cloth. Net with dot woven design on Moss green. Zipper closure with pom-pom on zipper head. Black toray cloth lining.

Address: 208 Bamrungrat Rd., Chiangmai 50000. Thailand. Tel: +66-53-241 043, Fax: +66-53-243 493



#### Lahu Purse-Laithai-Black & Red



**Code:** 04-24-004-01

Size: 19x14 cm. Weight: 50 gm.

Materials 65% Polyester 35% Cotton

FOB Price \$72.00 Thai Baht. 2.48 USD.

#### Description

Lahu Laithai Purse made of Lahu handwoven cloth. Red net-with-dot woven design on black. Zipper closure with pom-pom on zipper head. Black toray cloth lining.

Lahu Purse-Laithai-Red & Blue



**Co