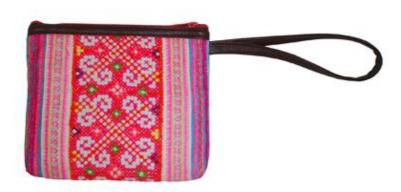

at Rd., Chiangmai 50000. Thailand. Tel: +66-53-241 043, Fax: +66-53-243 493



# **Hmong Batik Purse-Turquoise**



**Code:** 03-24-026-09

Size : 20x12 cm. Weight : 45 gm.

Materials 100% Cotton

FOB Price \$174.00 Thai Baht. 6.00 USD.

#### Description

Purse made of hand made Turquoise Batik cloth decorated with antique style matel button, poly cotton lining, zipper closer, made by Hmong tribe.

# **Hmong Small Purse-Picture-Blue**



**Code:** 03-24-032-03

Size: 12x10 cm. Weight: 20 gm.

Materials 65% Polyester 35% Cotton

FOB Price \$109.00 Thai Baht. 3.76 USD.

#### **Description**

Purse with zipper closer, made of poly cotton fabric decorated with Hmong traditional embroidery of village life, poly cotton fabric lining, made by Hmong women.

# **Hmong Purse-Used Skirt Cloth-Red**



**Code:** 03-24-033-02

Size: 16x13 cm. Weight: 45 gm.

Materials Used Cotton

FOB Price \$88.00 Thai Baht. 3.03 USD.

# **Description**

Purse made of Hmong used skirt cloth, poly-cotton lining, zipper closure, artificial leather edging and handle, made by Lahu women. This item is designed for recycle and eco friendly purpose. Colors and Pattenrs will vary

Address: 208 Bamrungrat Rd., Chiangmai 50000. Thailand. Tel: +66-53-241 043, Fax: +66-53-243 493



# **Hmong Purse-Used Skirt Cloth-Brown**



**Code:** 03-24-033-07

Size: 13x16 cm.

Weight: 45 gm.

Materials Poly-Cotton and Artificial leather.

FOB Price \$88,00 Thai Baht. 3.03 USD.

#### **Description**

Purse with zipper closer and handle, made of used skirt cloth, the handle and zipper edging made of artificial leather, made by