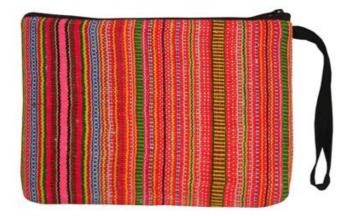

# Lahu Purse/M-Stripe-Red

Code: 04-24-006-02

**Size:** 17.5x12.5 cm. **Weight:** 40 gm.

Materials 65% Polyester 35% Cotton

FOB Price \$34.00 Thai Baht. 1.17 USD.

# Description

Lahu Purse made of handwoven cloth by Lahu women. Vertical stripes in black & white, yellow and green on red background. Zipper closure.

Address: 208 Bamrungrat Rd., Chiangmai 50000. Thailand. Tel: +66-53-241 043, Fax: +66-53-243 493