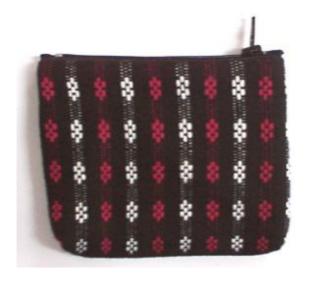

# Akha Purse-Em-Royal Blue

**Code:** 01-24-001-03

Size: 12x9.5 cm. Weight: 20 gm.

Materials 100% Cotton

FOB Price \$35.00 Thai Baht. 1.21 USD.

## **Description**

Purse: made of black cotton decorated with Akha embroidery on both side of the purse. Zipper closure on top. Stuff with foam and black polyster cloth lining inside the purse.