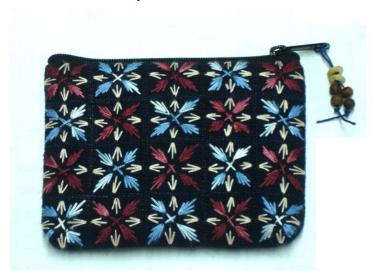

#### Akha Purse-Em-Black

**Code:** 01-24-001-01

Size: 12x9.5 cm. Weight: 20 gm.

Materials 100% Cotton

FOB Price \$35.00 Thai Baht. 1.21 USD.

#### **Description**

Purse: made of black cotton decorated with Akha embroidery on both side of the purse. Zipper closure on top. Stuff with foam and black polyster cloth lining inside the purse.