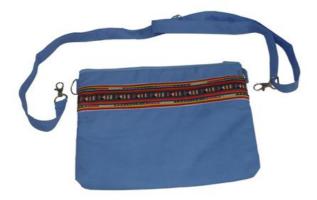

# Karen Purse with Handle-Beige

**Code:** 02-24-009-12

Size : 20.5x14 cm. Weight : 45 gm.

Materials 100% Cotton

FOB Price \$65.00 Thai Baht. 2.24 USD.

# **Description**

Purse: Zippered purse made of Karen handwoven cloth with laithai design across the upper part of the purse. There is a handle at one end of the purse.

Address: 208 Bamrungrat Rd., Chiangmai 50000. Thailand. Tel: +66-53-241 043, Fax: +66-53-243 493