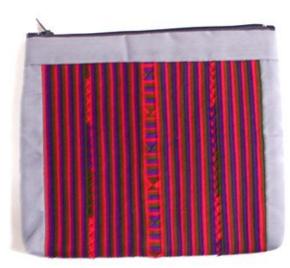

# Karen Purse with Handle-Beige

**Code:** 02-24-009-12

Size : 20.5x14 cm. Weight : 45 gm.

Materials 100% Cotton

FOB Price \$65.00 Thai Baht. 2.24 USD.

# **Description**

Purse: Zippered purse made of Karen handwoven cloth with laithai design across the upper part of the purse. There is a handle at one end of the purse.

Address: 208 Bamrungrat Rd., Chiangmai 50000. Thailand. Tel: +66-53-241 043, Fax: +66-53-243 493