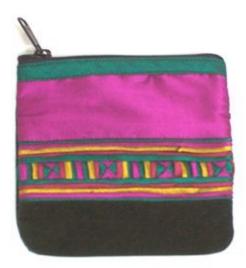

#### Akha Purse-Em-Black

**Code:** 01-24-001-01

Size: 12x9.5 cm. Weight: 20 gm.

Materials 100% Cotton

FOB Price \$35.00 Thai Baht. 1.21 USD.

#### **Description**

Purse: made of black cotton decorated with Akha embroidery on both side of the purse. Zipper closure on top. Stuff with foam and black polyster cloth lining inside the purse.