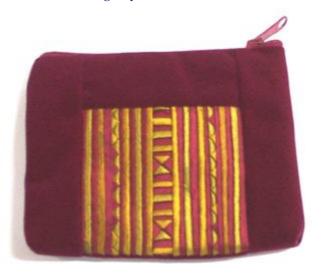

#### Akha Small Purse-Dark Brown

This item has exclusive rights for CTM Altromercato in Europian market

**Code:** 01-24-010-29

Size: 13.5x9 cm. Weight: 20 gm.

Materials 100% Cotton

FOB Price \$55.00 Thai Baht. 1.90 USD.

#### **Description**

Zippered closer small purse, made of dark brown hand woven fabric, 100% cotton, decorated with Akha embroidery, with poly-cotton inner lining.