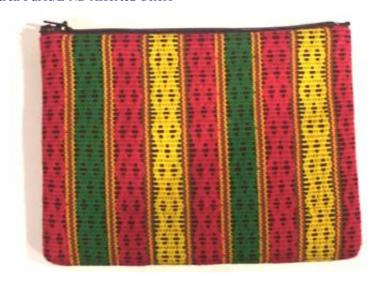

#### Akha Small Purse-EM and AP Pattern-Black

**Code:** 01-24-014-01

Size: 12x9 cm. Weight: 25 gm.

Materials 100% Cotton.

FOB Price \$54.00 Thai Baht. 1.86 USD.

#### **Description**

Small zipper purse made of Akha traditional hadn embroidery and applique pattern, poly cotton lining, made by Akha women.