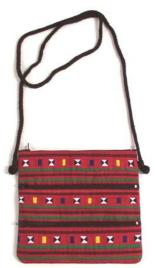

# Lahu Evening Purse/19x14cm.-Net-Red

**Code:** 04-24-002-02

Size: 19x14 cm. Weight: 50 gm.

Materials 65% Polyester 35% Cotton

FOB Price \$72.00 Thai Baht. 2.48 USD.

# Description

Lahu Evening Purse made of Lahu handwoven cloth. Net with dot woven design on black. Zipper closure with pom-pom on zipper head. Black toray cloth lining.

Address: 208 Bamrungrat Rd., Chiangmai 50000. Thailand. Tel: +66-53-241 043, Fax: +66-53-243 493