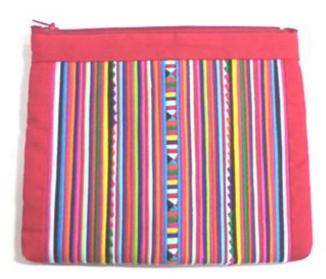

# Karen Purse/S-TD-Red

**Code:** 02-24-004-02

Size: 12x9 cm. Weight: 20 gm.

Materials 100% Cotton

FOB Price \$28.00 Thai Baht. 0.97 USD.

# **Description**

Purse: made of handwoven fabric of tiedye design Karen women. Zipper closure across the top and stuffed with foam and lining toray cloth inside the purse.

Address: 208 Bamrungrat Rd., Chiangmai 50000. Thailand. Tel: +66-53-241 043, Fax: +66-53-243 493