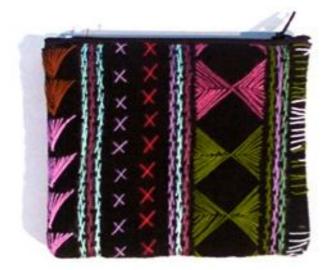

# Akha Small Purse-Em-Navy Blue

Code: 01-24-008-17

Size: 13x9 cm. Weight: 15 gm.

Materials 65% Polyester 35% Cotton

FOB Price \$72.00 Thai Baht. 2.48 USD.

# Description

Black zippered purse made of homespun cloth of 100% cotton, decorated with multicolours embroidery by Akha women.

Address: 208 Bamrungrat Rd., Chiangmai 50000. Thailand. Tel: +66-53-241 043, Fax: +66-53-243 493