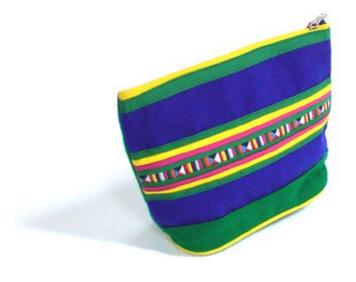

#### Akha Purse-Em-Black

**Code:** 01-24-001-01

Size: 12x9.5 cm. Weight: 20 gm.

Materials 100% Cotton

FOB Price \$35.00 Thai Baht. 1.21 USD.

#### **Description**

Purse: made of black cotton decorated with Akha embroidery on both side of the purse. Zipper closure on top. Stuff with foam and black polyster cloth lining inside the purse.