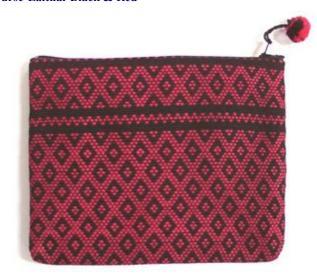

#### Akha Purse-Em-Black

**Code:** 01-24-001-01

Size: 12x9.5 cm. Weight: 20 gm.

Materials 100% Cotton

FOB Price \$35.00 Thai Baht. 1.21 USD.

#### **Description**

Purse: made of black cotton decorated with Akha embroidery on both side of the purse. Zipper closure on top. Stuff with foam and black polyster cloth lining inside the purse.