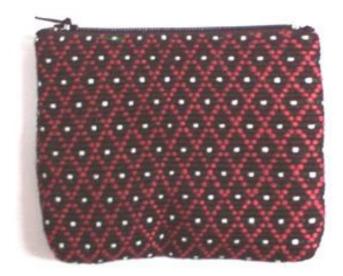

#### Akha Purse-Em-Black

**Code:** 01-24-001-01

Size: 12x9.5 cm. Weight: 20 gm.

Materials 100% Cotton

FOB Price \$35.00 Thai Baht. 1.21 USD.

#### **Description**

Purse: made of black cotton decorated with Akha embroidery on both side of the purse. Zipper closure on top. Stuff with foam and black polyster cloth lining inside the purse.