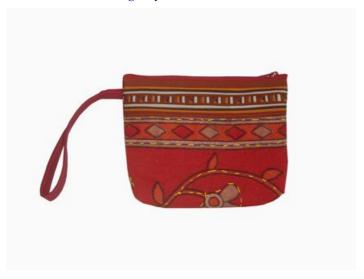

# Lahu Purse/S-Stripe-Red

**Code:** 04-24-005-02

Size: 12x9 cm. Weight: 20 gm.

Materials 65% Polyester 35% Cotton

FOB Price \$28.00 Thai Baht. 0.97 USD.

#### **Description**

Lahu Purse made of handwoven cloth by Lahu women. Vertical stripes in black & white, yellow and green on red background. Zipper closure.