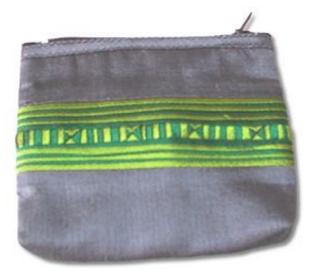

# Karen Small Purse-Em-Navy Blue

**Code:** 02-24-021-17

Size: 13x19 cm. Weight: 15 gm.

Materials 65% Polyester 35% Cotton

FOB Price \$43.00 Thai Baht. 1.48 USD.

#### Description

Zipper Purse made of handwoven toray cloth by Karen women in Navy blue decorated with small square embroidery roll around the upper part of the purse.