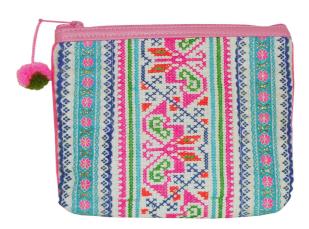

# Akha Purse-Em-Royal Blue

**Code:** 01-24-001-03

Size: 12x9.5 cm. Weight: 20 gm.

Materials 100% Cotton

FOB Price \$35.00 Thai Baht. 1.21 USD.

## **Description**

Purse: made of black cotton decorated with Akha embroidery on both side of the purse. Zipper closure on top. Stuff with foam and black polyster cloth lining inside the purse.