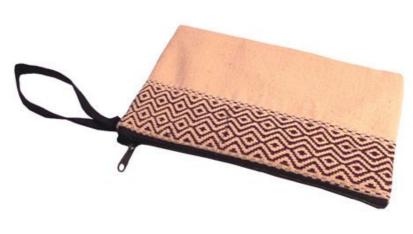

# Karen Purse with Handle-Beige

**Code:** 02-24-009-12

Size : 20.5x14 cm. Weight : 45 gm.

Materials 100% Cotton

FOB Price \$65.00 Thai Baht. 2.24 USD.

# **Description**

Purse: Zippered purse made of Karen handwoven cloth with laithai design across the upper part of the purse. There is a handle at one end of the purse.

Address: 208 Bamrungrat Rd., Chiangmai 50000. Thailand. Tel: +66-53-241 043, Fax: +66-53-243 493