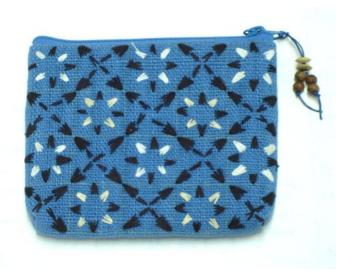

# Akha Purse-Em-Royal Blue

**Code:** 01-24-001-03

Size: 12x9.5 cm. Weight: 20 gm.

Materials 100% Cotton

FOB Price \$35.00 Thai Baht. 1.21 USD.

## **Description**

Purse: made of black cotton decorated with Akha embroidery on both side of the purse. Zipper closure on top. Stuff with foam and black polyster cloth lining inside the purse.