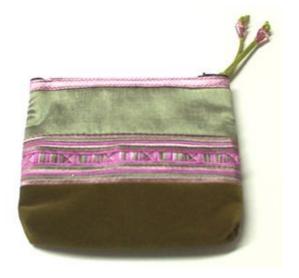

# Karen Purse with Handle-Beige

**Code:** 02-24-009-12

Size : 20.5x14 cm. Weight : 45 gm.

Materials 100% Cotton

FOB Price \$65.00 Thai Baht. 2.24 USD.

# **Description**

Purse: Zippered purse made of Karen handwoven cloth with laithai design across the upper part of the purse. There is a handle at one end of the purse.

Address: 208 Bamrungrat Rd., Chiangmai 50000. Thailand. Tel: +66-53-241 043, Fax: +66-53-243 493