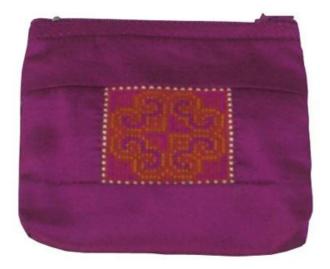

# **Hmong Small Purse-Silk-Indian Teal**

**Code:** 03-24-018-04

Size : 12x10 cm. Weight : 15 gm.

Materials 100% Silk

FOB Price \$60.00 Thai Baht. 2.07 USD.

#### **Description**

Hmong zippered Purse made of light purple silk decorated with Hmong emboidery square on center of one side of the purse.