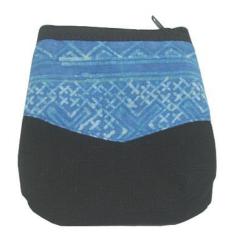

# Karen Purse with Handle-Beige

**Code:** 02-24-009-12

Size : 20.5x14 cm. Weight : 45 gm.

Materials 100% Cotton

FOB Price \$65.00 Thai Baht. 2.24 USD.

# **Description**

Purse: Zippered purse made of Karen handwoven cloth with laithai design across the upper part of the purse. There is a handle at one end of the purse.

Address: 208 Bamrungrat Rd., Chiangmai 50000. Thailand. Tel: +66-53-241 043, Fax: +66-53-243 493