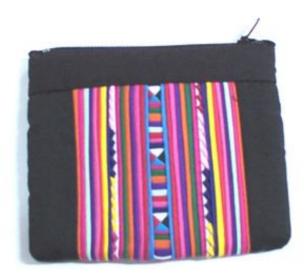

# Lahu Purse/S-Stripe-Red

**Code:** 04-24-005-02

Size: 12x9 cm. Weight: 20 gm.

Materials 65% Polyester 35% Cotton

FOB Price \$28.00 Thai Baht. 0.97 USD.

#### **Description**

Lahu Purse made of handwoven cloth by Lahu women. Vertical stripes in black & white, yellow and green on red background. Zipper closure.