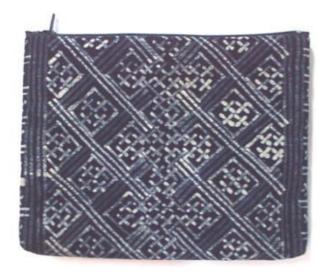

# Akha Small Purse-Em-Navy Blue

Code: 01-24-008-17

Size: 13x9 cm. Weight: 15 gm.

Materials 65% Polyester 35% Cotton

FOB Price \$72.00 Thai Baht. 2.48 USD.

# Description

Black zippered purse made of homespun cloth of 100% cotton, decorated with multicolours embroidery by Akha women.

Address: 208 Bamrungrat Rd., Chiangmai 50000. Thailand. Tel: +66-53-241 043, Fax: +66-53-243 493