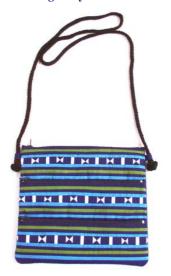

# Lahu Evening Purse/19x14cmcm.-Net-Blue

**Code:** 04-24-002-03

Size: 19x14 cm. Weight: 50 gm.

Materials 65% Polyester 35% Cotton

FOB Price \$72.00 Thai Baht. 2.48 USD.

#### **Description**

Lahu Evening Purse made of Lahu handwoven cloth. Net with dot woven design on black. Zipper closure with pom-pom on zipper head. Black toray cloth lining.