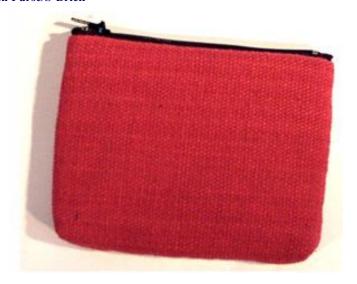

#### Akha Purse-Em-Black

**Code:** 01-24-001-01

Size: 12x9.5 cm. Weight: 20 gm.

Materials 100% Cotton

FOB Price \$35.00 Thai Baht. 1.21 USD.

#### **Description**

Purse: made of black cotton decorated with Akha embroidery on both side of the purse. Zipper closure on top. Stuff with foam and black polyster cloth lining inside the purse.