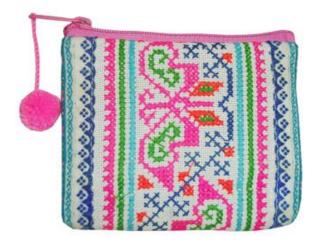

# Akha Small Purse-Em-Navy Blue

Code: 01-24-008-17

Size: 13x9 cm. Weight: 15 gm.

Materials 65% Polyester 35% Cotton

FOB Price \$72.00 Thai Baht. 2.48 USD.

# Description

Black zippered purse made of homespun cloth of 100% cotton, decorated with multicolours embroidery by Akha women.

Address: 208 Bamrungrat Rd., Chiangmai 50000. Thailand. Tel: +66-53-241 043, Fax: +66-53-243 493