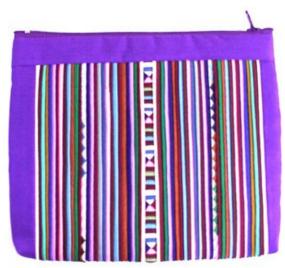

# Karen Small Purse-Em-Navy Blue

**Code:** 02-24-021-17

Size: 13x19 cm. Weight: 15 gm.

Materials 65% Polyester 35% Cotton

FOB Price \$43.00 Thai Baht. 1.48 USD.

#### Description

Zipper Purse made of handwoven toray cloth by Karen women in Navy blue decorated with small square embroidery roll around the upper part of the purse.