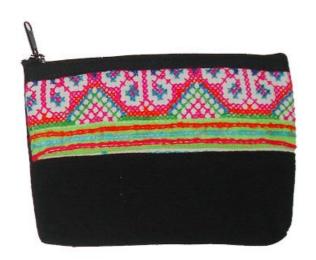

#### Akha Purse-Em-Black

**Code:** 01-24-001-01

Size: 12x9.5 cm. Weight: 20 gm.

Materials 100% Cotton

FOB Price \$35.00 Thai Baht. 1.21 USD.

#### **Description**

Purse: made of black cotton decorated with Akha embroidery on both side of the purse. Zipper closure on top. Stuff with foam and black polyster cloth lining inside the purse.