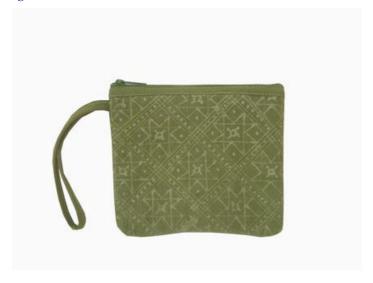

#### Akha Purse-Em-Black

**Code:** 01-24-001-01

Size: 12x9.5 cm. Weight: 20 gm.

Materials 100% Cotton

FOB Price \$35.00 Thai Baht. 1.21 USD.

#### **Description**

Purse: made of black cotton decorated with Akha embroidery on both side of the purse. Zipper closure on top. Stuff with foam and black polyster cloth lining inside the purse.