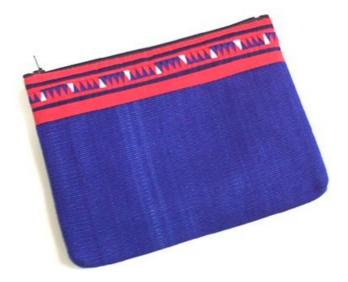

# Akha Purse-Em-Royal Blue

**Code:** 01-24-001-03

Size: 12x9.5 cm. Weight: 20 gm.

Materials 100% Cotton

FOB Price \$35.00 Thai Baht. 1.21 USD.

## **Description**

Purse: made of black cotton decorated with Akha embroidery on both side of the purse. Zipper closure on top. Stuff with foam and black polyster cloth lining inside the purse.