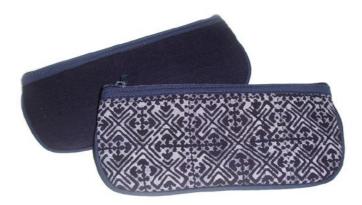

#### Akha Purse-Em-Black

**Code:** 01-24-001-01

Size: 12x9.5 cm. Weight: 20 gm.

Materials 100% Cotton

FOB Price \$35.00 Thai Baht. 1.21 USD.

#### **Description**

Purse: made of black cotton decorated with Akha embroidery on both side of the purse. Zipper closure on top. Stuff with foam and black polyster cloth lining inside the purse.