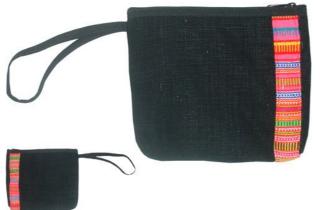

# **Hmong Purse-Black**

**Code:** 03-24-043-01

Size: 16x12 cm. Weight: 25 gm.

Materials 100% Cotton

FOB Price \$49.00 Thai Baht. 1.69 USD.

# **Description**

Purse made of 100% cotton fabric, decorated with Hmong used skirt fabric with poly cotton lining, zipper closure, made by Hmong women. This item is designed for recycle and eco friendly purpose. Color and Patterns will vary.