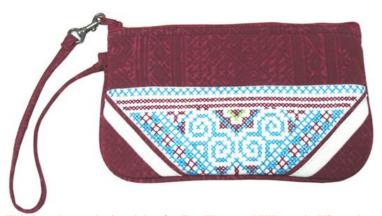

# **Hmong Batik Clutch-Em-Burgundy**

This item has exclusive rights for Ten Thousand Villages in US market.

**Code:** 03-24-025-16

Size: 20x12 cm. Weight: 70 gm.

Materials 100% Cotton.

FOB Price \$317.00 Thai Baht. 10.93 USD.

# **Description**

Clutch with strap/handle made of Hmong traditional hand made batik fabric, decorated with Hmong traditional embroidery pattern, poly cotton lining with zipper closer, made by Hmong women.