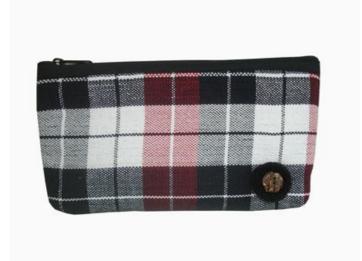

#### Karen Purse/S-NB-Assorted Colors

**Code:** 02-24-002-10

Size: 12x9 cm. Weight: 20 gm.

Materials 65% Polyester 35% Cotton

FOB Price \$26.00 Thai Baht. 0.90 USD.

#### Description

Purse: made of handwoven fabric of geomatric design with assorted color by Karen women. Zipper closure across the top and stuffed with foam and lining toray cloth inside the purse.