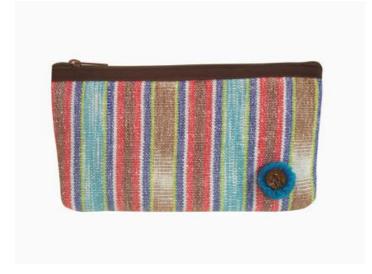

# Lahu Purse/S-Stripe-Red

**Code:** 04-24-005-02

Size: 12x9 cm. Weight: 20 gm.

Materials 65% Polyester 35% Cotton

FOB Price \$28.00 Thai Baht. 0.97 USD.

#### **Description**

Lahu Purse made of handwoven cloth by Lahu women. Vertical stripes in black & white, yellow and green on red background. Zipper closure.