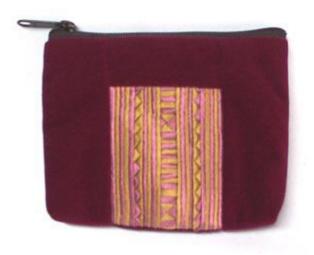

## Akha Large Purse-Dark Brown

This item has exclusive rights for CTM Altromercato in Europian market

**Code:** 01-24-011-29

Size: 19x10 cm. Weight: 30 gm.

Materials 100% Cotton

FOB Price \$74.00 Thai Baht. 2.55 USD.

# **Description**

Large purse with zipper closer, made of dark brown hand woven fabric, 100% cotton, decorated with Akha embroidery, with poly-cotton inner lining.

Address: 208 Bamrungrat Rd., Chiangmai 50000. Thailand. Tel: +66-53-241 043, Fax: +66-53-243 493