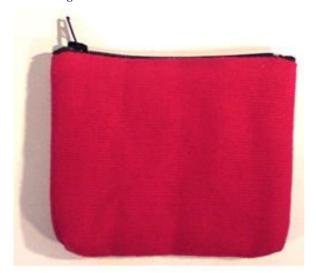

#### Karen Purse/S-R ed

**Code:** 02-24-007-02

Size: 12x9 cm. Weight: 20 gm.

Materials 100% Cotton

FOB Price \$24.00 Thai Baht. 0.83 USD.

#### **Description**

Purse: made of handwoven cotton cloth by Karen women. Zipper closure across the top and stuffed with foam and lining toray cloth inside the purse.