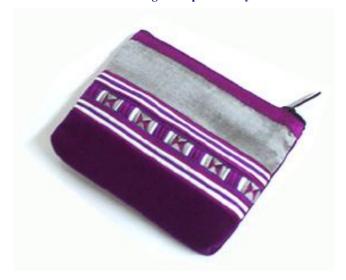

# Akha Purse-Em-Royal Blue

**Code:** 01-24-001-03

Size: 12x9.5 cm. Weight: 20 gm.

Materials 100% Cotton

FOB Price \$35.00 Thai Baht. 1.21 USD.

## **Description**

Purse: made of black cotton decorated with Akha embroidery on both side of the purse. Zipper closure on top. Stuff with foam and black polyster cloth lining inside the purse.