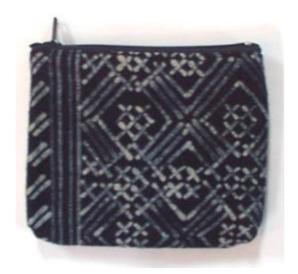

# **Hmong Purse/S-Batik**

**Code:** 03-24-003-03

Size : 10x12 cm. Weight : 15 gm.

Materials 100% Cotton

FOB Price \$32.00 Thai Baht. 1.10 USD.

#### **Description**

Purse: made of Hmong Batik indigo blue cloth with zippered across on top. Stuffing foam and lining toray cloth inside.