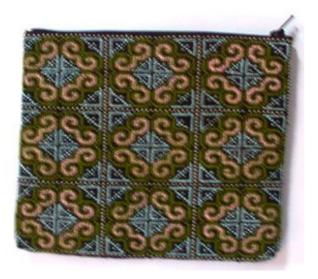

#### Akha Purse-Em-Black

**Code:** 01-24-001-01

Size: 12x9.5 cm. Weight: 20 gm.

Materials 100% Cotton

FOB Price \$35.00 Thai Baht. 1.21 USD.

#### **Description**

Purse: made of black cotton decorated with Akha embroidery on both side of the purse. Zipper closure on top. Stuff with foam and black polyster cloth lining inside the purse.