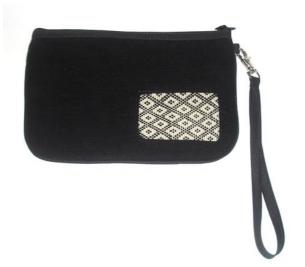

# Akha Purse with Handle-Black

Code: 01-24-018-01

Size: 16x13 cm. Weight: 40 gm.

Materials 100% Cotton

FOB Price \$77.00 Thai Baht. 2.66 USD.

# **Description**

Purse with handle made of 100% cotton fabric, decorated with Akha traditional patchwork pattern, edging and handle made of artificial leather, 100% cotton lining with zipper closure, made by Lahu women.

Address: 208 Bamrungrat Rd., Chiangmai 50000. Thailand. Tel: +66-53-241 043, Fax: +66-53-243 493