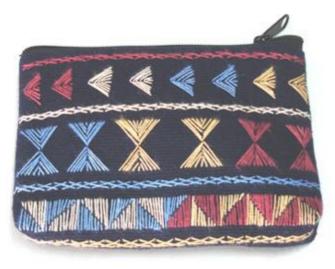

Difference In The World

WWW.TTCRAFTS.CO.TH

# PRODUCT CATALOGUE



Purse

#### Akha Purse-Em-Black



**Code:** 01-24-001-01

Size: 12x9.5 cm. Weight: 20 gm.

Materials 100% Cotton

FOB Price \$35.00 Thai Baht. 1.21 USD.

#### **Description**

Purse: made of black cotton decorated with Akha embroidery on both side of the purse. Zipper closure on top. Stuff with foam and black polyster cloth lining inside the purse.

# Akha Purse-Em-Royal Blue



**Code:** 01-24-001-03

Size: 12x9.5 cm. Weight: 20 gm.

Materials 100% Cotton

FOB Price \$35.00 Thai Baht. 1.21 USD.

## **Description**

Purse: made of black cotton decorated with Akha embroidery on both side of the purse. Zipper closure on top. Stuff with foam and black polyster cloth lining inside the purse.

# Akha Small Purse-Em-Navy Blue



Code: 01-24-008-17

Size: 13x9 cm. Weight: 15 gm.

Materials 65% Polyester 35% Cotton

FOB Price \$72.00 Thai Baht. 2.48 USD.

# Description

Black zippered purse made of homespun cloth of 100% cotton, decorated with multicolours embroidery by Akha women.

Address: 208 Bamrungrat Rd., Chiangmai 50000. Thailand. Tel: +66-53-241 043, Fax: +66-53-243 493

#### Akha Small Purse-Black



This item has exclusive rights for CTM Altromercato in Europian market

**Code**: 01-24-009-01

 Size:
 13x9 cm.

 Weight:
 15 gm.

Materials 65% Polyester 35% Cotton

FOB Price \$128.00 Thai Baht. 4.41 USD.

#### **Description**

Zippered closer small purse, made of Karen hand woven black fabric decorated with Akha embroidery. Inner lining with poli-cotton.

#### Akha Small Purse-Dark Brown



This item has