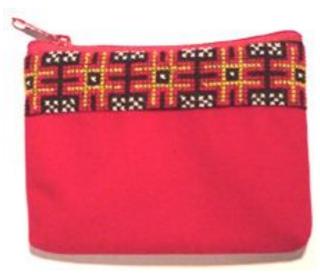

# Karen Purse/S-TD-Red

**Code:** 02-24-004-02

Size: 12x9 cm. Weight: 20 gm.

Materials 100% Cotton

FOB Price \$28.00 Thai Baht. 0.97 USD.

# **Description**

Purse: made of handwoven fabric of tiedye design Karen women. Zipper closure across the top and stuffed with foam and lining toray cloth inside the purse.

Address: 208 Bamrungrat Rd., Chiangmai 50000. Thailand. Tel: +66-53-241 043, Fax: +66-53-243 493