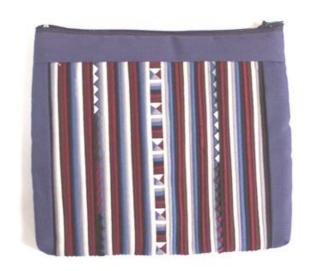

Purse - Made of Gray toray cloth decorated with Lisu applique on both side and zipper closure.

# Lisu Purse/L-X' Mas Green



**Code:** 05-24-003-20

Size : 17x15 cm. Weight : 50 gm.

Materials 65% Polyester 35% Cotton

FOB Price \$91.00 Thai Baht. 3.14 USD.

# **Description**

Lisu Purse - Made of Purple toray cloth decorated with Lisu applique on both side and zipper closure.

Address: 208 Bamrungrat Rd., Chiangmai 50000. Thailand. Tel: +66-53-241 043, Fax: +66-53-243 493



#### Lisu Purse/L-Jade Green



**Code:** 05-24-003-21

Size: 17x15 cm. Weight: 50 gm.

Materials 65% Polyester 35% Cotton

FOB Price \$91.00 Thai Baht. 3.14 USD.

#### Description

Lisu Purse - Made of Jade Green toray cloth decorated with Lisu applique on both side and zipper closure

#### Lisu Purse/L-Sea Blue



**Code:** 05-24-003-36

Size: 17x15 cm. Weight: 50 gm.

Materials 65% Polyester 35% Cotton

FOB Price \$91.00 Thai Baht. 3.14 USD.

#### **Description**

Lisu Purse - Made of Sea-blue toray cloth decorated with Lisu applique on both side and zipper closure.

### Lisu Purse-A-Yellow B-Green & Blue



**Code:** 05-24-004-04

Size: 17x15 cm. Weight: 50 gm.

Materials 65% Polyester 35% Cotton

FOB Price \$82.00 Thai Baht. 2.83 USD.

# Description

Lisu Purse -Green & Blue handwoven cloth horizontal applique made by Lisu trbibe on front, zipper closure.

Address: 208 Bamrungrat Rd., Chiangmai 50000. Thailand. Tel: +66-53-241 043, Fax: +66-53-243 493



#### Lisu Purse-Silk Pattern-Red



**Code:** 05-24-005-02

Size: 12x9.5 cm. Weight: 20 gm.

Materials Silk + Velvet

FOB Price \$63.00 Thai B