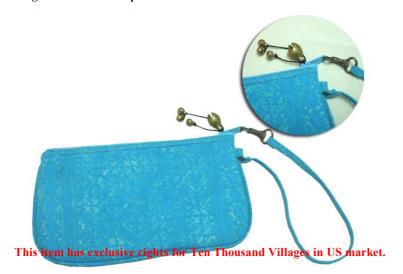

USD.

#### **Description**

Purse made of hand made Turquoise Batik cloth decorated with hand embroider in Hmong triditional pattern and antique style matel button, poly cotton lining, zipper closer, made by Hmong tribe.

# **Hmong Batik Clutch-Em-Burgundy**



This item has exclusive rights for Ten Thousand Villages in US market.

**Code:** 03-24-025-16

Size: 20x12 cm. Weight: 70 gm.

Materials 100% Cotton.

FOB Price \$317.00 Thai Baht. 10.93 USD.

# **Description**

Clutch with strap/handle made of Hmong traditional hand made batik fabric, decorated with Hmong traditional embroidery pattern, poly cotton lining with zipper closer, made by Hmong women.

Address: 208 Bamrungrat Rd., Chiangmai 50000. Thailand. Tel: +66-53-241 043, Fax: +66-53-243 493



# **Hmong Batik Purse-Turquoise**



**Code:** 03-24-026-09

Size : 20x12 cm. Weight : 45 gm.

Materials 100% Cotton

FOB Price \$174.00 Thai Baht. 6.00 USD.

#### Description

Purse made of hand made Turquoise Batik cloth decorated with antique style matel button, poly cotton lining, zipper closer, made by Hmong tribe.

# **Hmong Small Purse-Picture-Blue**



**Code:** 03-24-032-03

Size: 12x10 cm. Weight: 20 gm.

Materials 65% Polyester 35% Cotton

FOB Price \$109.00 Thai Baht. 3.76 USD.

#### **Description**

Purse with zipper closer, made of poly cotton fabric decorated with Hmong traditional embroidery of village life, poly cotton fabric lining, made by Hmong women.

# **Hmong Purse-Used Skirt Cloth-Red**



**Code:** 03-24-033-02

Size: 16x13 cm. Weight: 45 gm.

Materials Used Cotton

FOB Price \$88.00 Thai Baht. 3.03