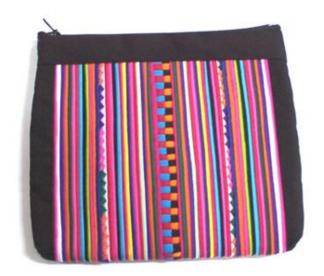

#### Akha Small Purse-Black

This item has exclusive rights for CTM Altromercato in Europian market

**Code**: 01-24-009-01

 Size:
 13x9 cm.

 Weight:
 15 gm.

Materials 65% Polyester 35% Cotton

FOB Price \$128.00 Thai Baht. 4.41 USD.

#### **Description**

Zippered closer small purse, made of Karen hand woven black fabric decorated with Akha embroidery. Inner lining with poli-cotton.