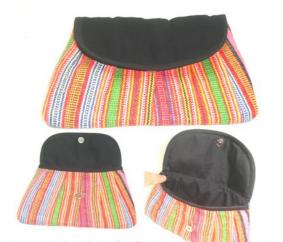

# **Hmong Batik Clutch-Em-Burgundy**

This item has exclusive rights for Ten Thousand Villages in US market.

**Code:** 03-24-025-16

Size: 20x12 cm. Weight: 70 gm.

Materials 100% Cotton.

FOB Price \$317.00 Thai Baht. 10.93 USD.

# **Description**

Clutch with strap/handle made of Hmong traditional hand made batik fabric, decorated with Hmong traditional embroidery pattern, poly cotton lining with zipper closer, made by Hmong women.