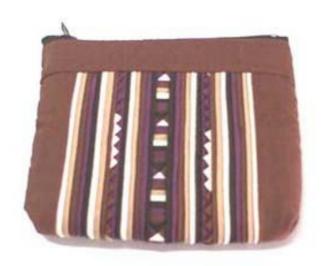

# Akha Purse-Em-Royal Blue

**Code:** 01-24-001-03

Size: 12x9.5 cm. Weight: 20 gm.

Materials 100% Cotton

FOB Price \$35.00 Thai Baht. 1.21 USD.

## **Description**

Purse: made of black cotton decorated with Akha embroidery on both side of the purse. Zipper closure on top. Stuff with foam and black polyster cloth lining inside the purse.