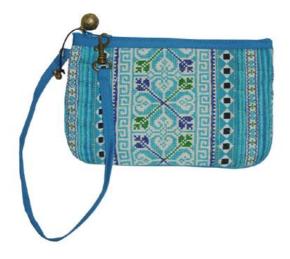

# Karen Purse with Handle-Beige

**Code:** 02-24-009-12

Size : 20.5x14 cm. Weight : 45 gm.

Materials 100% Cotton

FOB Price \$65.00 Thai Baht. 2.24 USD.

# **Description**

Purse: Zippered purse made of Karen handwoven cloth with laithai design across the upper part of the purse. There is a handle at one end of the purse.

Address: 208 Bamrungrat Rd., Chiangmai 50000. Thailand. Tel: +66-53-241 043, Fax: +66-53-243 493