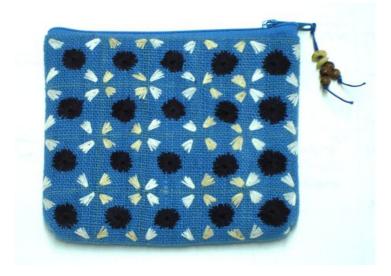

# Karen Small Purse-Em-Navy Blue

**Code:** 02-24-021-17

Size: 13x19 cm. Weight: 15 gm.

Materials 65% Polyester 35% Cotton

FOB Price \$43.00 Thai Baht. 1.48 USD.

#### Description

Zipper Purse made of handwoven toray cloth by Karen women in Navy blue decorated with small square embroidery roll around the upper part of the purse.