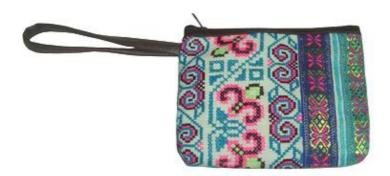

#### Akha Purse-Em-Black

**Code:** 01-24-001-01

Size: 12x9.5 cm. Weight: 20 gm.

Materials 100% Cotton

FOB Price \$35.00 Thai Baht. 1.21 USD.

#### **Description**

Purse: made of black cotton decorated with Akha embroidery on both side of the purse. Zipper closure on top. Stuff with foam and black polyster cloth lining inside the purse.