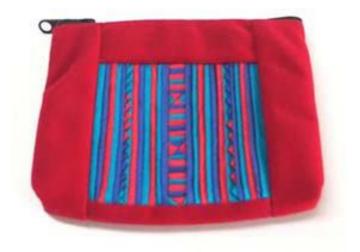

# Akha Small Purse-Em-Navy Blue

Code: 01-24-008-17

Size: 13x9 cm. Weight: 15 gm.

Materials 65% Polyester 35% Cotton

FOB Price \$72.00 Thai Baht. 2.48 USD.

# Description

Black zippered purse made of homespun cloth of 100% cotton, decorated with multicolours embroidery by Akha women.

Address: 208 Bamrungrat Rd., Chiangmai 50000. Thailand. Tel: +66-53-241 043, Fax: +66-53-243 493