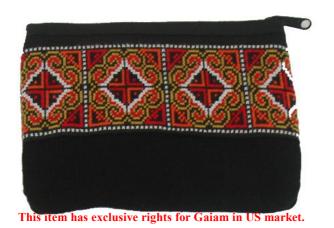

#### Akha Small Purse-Black

This item has exclusive rights for CTM Altromercato in Europian market

**Code**: 01-24-009-01

 Size:
 13x9 cm.

 Weight:
 15 gm.

Materials 65% Polyester 35% Cotton

FOB Price \$128.00 Thai Baht. 4.41 USD.

#### **Description**

Zippered closer small purse, made of Karen hand woven black fabric decorated with Akha embroidery. Inner lining with poli-cotton.