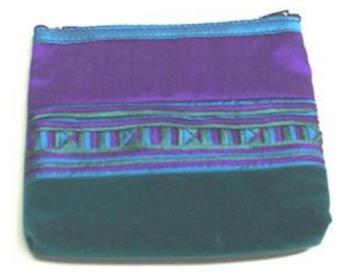

## Karen Small Purse-Em-Turquoise

**Code:** 02-24-036-09

**Size**: 13x10.5 cm. **Weight**: 25 gm.

Materials 100% Cotton.

FOB Price \$83.00 Thai Baht. 2.86 USD.

# **Description**

h hand embroidered Karen traditional pattern, poly cotton lining, tassels decorated with wooden buttons tied to the zipper for your convenience, made by Karen women.

Address: 208 Bamrungrat Rd., Chiangmai 50000. Thailand. Tel: +66-53-241 043, Fax: +66-53-243 493