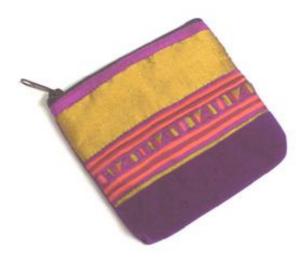

#### Akha Small Purse-EM and AP Pattern-Black

**Code:** 01-24-014-01

Size: 12x9 cm. Weight: 25 gm.

Materials 100% Cotton.

FOB Price \$54.00 Thai Baht. 1.86 USD.

#### **Description**

Small zipper purse made of Akha traditional hadn embroidery and applique pattern, poly cotton lining, made by Akha women.