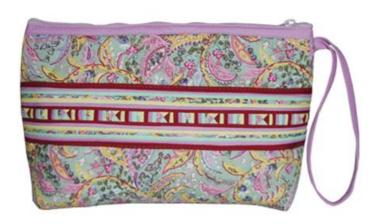

#### Akha Purse-Em-Black

**Code:** 01-24-001-01

Size: 12x9.5 cm. Weight: 20 gm.

Materials 100% Cotton

FOB Price \$35.00 Thai Baht. 1.21 USD.

#### **Description**

Purse: made of black cotton decorated with Akha embroidery on both side of the purse. Zipper closure on top. Stuff with foam and black polyster cloth lining inside the purse.