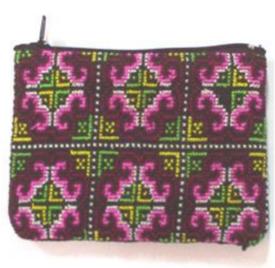

# Akha Small Purse-Em-Navy Blue

Code: 01-24-008-17

Size: 13x9 cm. Weight: 15 gm.

Materials 65% Polyester 35% Cotton

FOB Price \$72.00 Thai Baht. 2.48 USD.

# Description

Black zippered purse made of homespun cloth of 100% cotton, decorated with multicolours embroidery by Akha women.

Address: 208 Bamrungrat Rd., Chiangmai 50000. Thailand. Tel: +66-53-241 043, Fax: +66-53-243 493