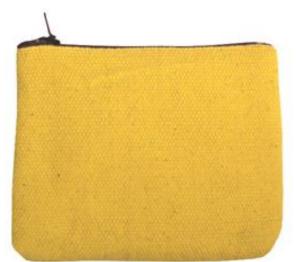

#### Karen Purse/S-Yellow

**Code:** 02-24-007-06

Size: 12x9 cm. Weight: 20 gm.

Materials 100% Cotton

FOB Price \$24.00 Thai Baht. 0.83 USD.

# **Description**

Purse: made of handwoven cotton cloth by Karen women. Zipper closure across the top and stuffed with foam and lining toray cloth inside the purse.