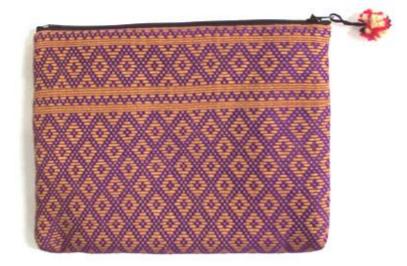

**Code:** 04-24-004-02

Size: 19x14 cm. Weight: 50 gm.

Materials 65% Polyester 35% Cotton

FOB Price \$72.00 Thai Baht. 2.48 USD.

#### **Description**

Lahu Laithai Purse made of Lahu handwoven cloth. Blue net-with-dot woven design on red. Zipper closure with pom-pom on zipper head. Black toray cloth lining.

Lahu Purse-Laithai-Black & Blue



**Code:** 04-24-004-03

Size: 19x14 cm. Weight: 50 gm.

Materials 65% Polyester 35% Cotton

FOB Price \$72.00 Thai Baht. 2.48 USD.

# **Description**

Lahu Laithai Purse made of Lahu handwoven cloth. Blue net-with-dot woven design on black. Zipper closure with pom-pom on zipper head. Black toray cloth lining.

Address: 208 Bamrungrat Rd., Chiangmai 50000. Thailand. Tel: +66-53-241 043, Fax: +66-53-243 493

#### Lahu Purse-Laithai-Brown & Purple



**Code:** 04-24-004-08

Size: 19x14 cm. Weight: 50 gm.

Materials 65% Polyester 35% Cotton

FOB Price \$72.00 Thai Baht. 2.48 USD.

#### Description

Lahu Laithai Purse made of Lahu handwoven cloth. Purple net-with-dot woven design on brown. Zipper closure with pom-pom on zipper head. Black toray cloth lining.

# Lahu Purse/S-Stripe-Red



**Code:** 04-24-005-02

Size: 12x9 cm. Weight: 20 gm.

Materials 65% Polyester 35% Cotton

FOB Price \$28.00 Thai Baht. 0.97 USD.

#### **Description**

Lahu Purse made of handwoven cloth by Lahu women. Vertical stripes in black & white, yellow and green on red background. Zipper closure.

# Lahu Purse/M-Stripe-Red



Code: 04-24-006-02

**Size:** 17.5x12.5 cm. **Weight:** 40 gm.

Materials 65% Polyester 35% Cotton

FOB Price \$34.00 Thai Baht. 1.17 US