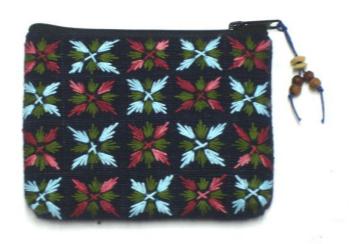

#### Akha Purse-Em-Black

**Code:** 01-24-001-01

Size: 12x9.5 cm. Weight: 20 gm.

Materials 100% Cotton

FOB Price \$35.00 Thai Baht. 1.21 USD.

#### **Description**

Purse: made of black cotton decorated with Akha embroidery on both side of the purse. Zipper closure on top. Stuff with foam and black polyster cloth lining inside the purse.