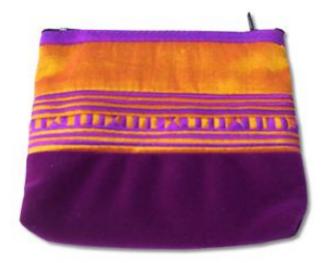

# Akha Purse-Em-Royal Blue

**Code:** 01-24-001-03

Size: 12x9.5 cm. Weight: 20 gm.

Materials 100% Cotton

FOB Price \$35.00 Thai Baht. 1.21 USD.

## **Description**

Purse: made of black cotton decorated with Akha embroidery on both side of the purse. Zipper closure on top. Stuff with foam and black polyster cloth lining inside the purse.