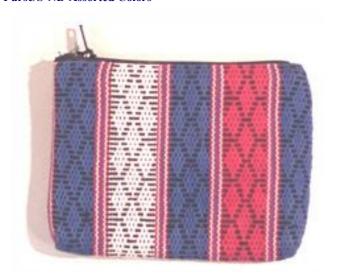

#### Karen Purse/S-NB-Assorted Colors

**Code:** 02-24-002-10

Size: 12x9 cm. Weight: 20 gm.

Materials 65% Polyester 35% Cotton

FOB Price \$26.00 Thai Baht. 0.90 USD.

#### Description

Purse: made of handwoven fabric of geomatric design with assorted color by Karen women. Zipper closure across the top and stuffed with foam and lining toray cloth inside the purse.