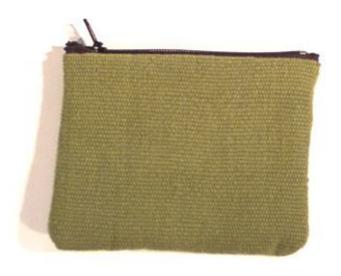

#### Karen Purse/S-NB-Assorted Colors

**Code:** 02-24-002-10

Size: 12x9 cm. Weight: 20 gm.

Materials 65% Polyester 35% Cotton

FOB Price \$26.00 Thai Baht. 0.90 USD.

#### Description

Purse: made of handwoven fabric of geomatric design with assorted color by Karen women. Zipper closure across the top and stuffed with foam and lining toray cloth inside the purse.