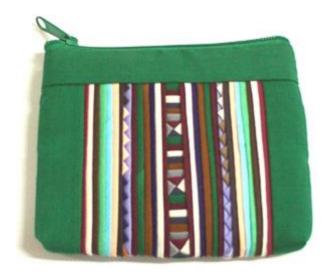

# Lahu Purse/S-Stripe-Red

**Code:** 04-24-005-02

Size: 12x9 cm. Weight: 20 gm.

Materials 65% Polyester 35% Cotton

FOB Price \$28.00 Thai Baht. 0.97 USD.

#### **Description**

Lahu Purse made of handwoven cloth by Lahu women. Vertical stripes in black & white, yellow and green on red background. Zipper closure.