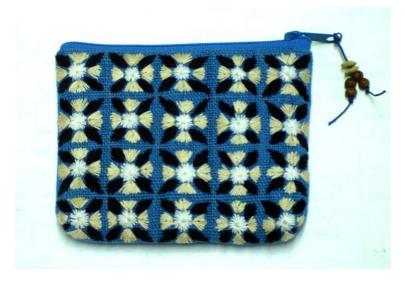

# Akha Small Purse-Em-Navy Blue

Code: 01-24-008-17

Size: 13x9 cm. Weight: 15 gm.

Materials 65% Polyester 35% Cotton

FOB Price \$72.00 Thai Baht. 2.48 USD.

# Description

Black zippered purse made of homespun cloth of 100% cotton, decorated with multicolours embroidery by Akha women.

Address: 208 Bamrungrat Rd., Chiangmai 50000. Thailand. Tel: +66-53-241 043, Fax: +66-53-243 493