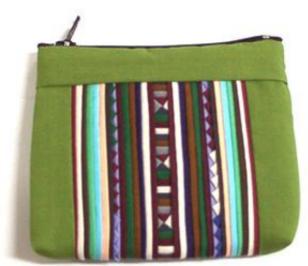

# Akha Large Purse-EM and AP Patten-Black

**Code:** 01-24-015-01

Size: 19x15 cm. Weight: 50 gm.

Materials 100% Cotton.

FOB Price \$114.00 Thai Baht. 3.93 USD.

#### **Description**

Large zipper purse made of Akha traditional hadn embroidery and applique pattern, poly cotton lining, made by Akha women.