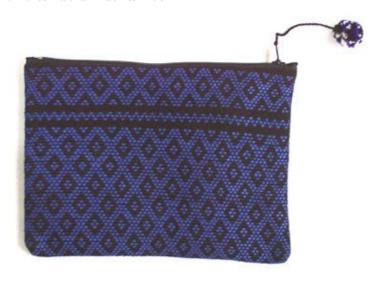

# Akha Small Purse-Em-Navy Blue

Code: 01-24-008-17

Size: 13x9 cm. Weight: 15 gm.

Materials 65% Polyester 35% Cotton

FOB Price \$72.00 Thai Baht. 2.48 USD.

# Description

Black zippered purse made of homespun cloth of 100% cotton, decorated with multicolours embroidery by Akha women.

Address: 208 Bamrungrat Rd., Chiangmai 50000. Thailand. Tel: +66-53-241 043, Fax: +66-53-243 493