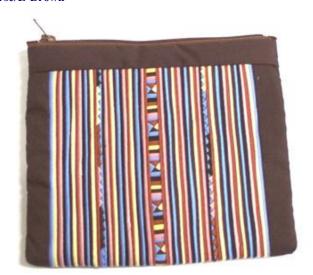

# Akha Small Purse-Em-Navy Blue

Code: 01-24-008-17

Size: 13x9 cm. Weight: 15 gm.

Materials 65% Polyester 35% Cotton

FOB Price \$72.00 Thai Baht. 2.48 USD.

# Description

Black zippered purse made of homespun cloth of 100% cotton, decorated with multicolours embroidery by Akha women.

Address: 208 Bamrungrat Rd., Chiangmai 50000. Thailand. Tel: +66-53-241 043, Fax: +66-53-243 493