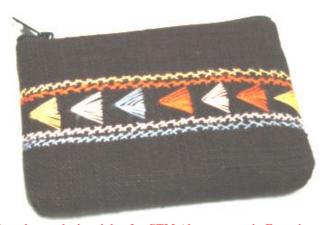

# Akha Purse-Em-Royal Blue

**Code:** 01-24-001-03

Size: 12x9.5 cm. Weight: 20 gm.

Materials 100% Cotton

FOB Price \$35.00 Thai Baht. 1.21 USD.

## **Description**

Purse: made of black cotton decorated with Akha embroidery on both side of the purse. Zipper closure on top. Stuff with foam and black polyster cloth lining inside the purse.