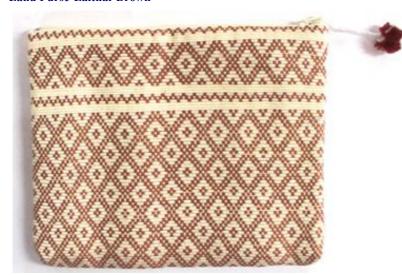

#### Akha Small Purse-Dark Brown

This item has exclusive rights for CTM Altromercato in Europian market

**Code:** 01-24-010-29

Size: 13.5x9 cm. Weight: 20 gm.

Materials 100% Cotton

FOB Price \$55.00 Thai Baht. 1.90 USD.

#### **Description**

Zippered closer small purse, made of dark brown hand woven fabric, 100% cotton, decorated with Akha embroidery, with poly-cotton inner lining.