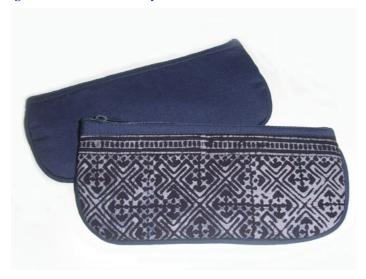

#### Akha Purse-Em-Black

**Code:** 01-24-001-01

Size: 12x9.5 cm. Weight: 20 gm.

Materials 100% Cotton

FOB Price \$35.00 Thai Baht. 1.21 USD.

#### **Description**

Purse: made of black cotton decorated with Akha embroidery on both side of the purse. Zipper closure on top. Stuff with foam and black polyster cloth lining inside the purse.