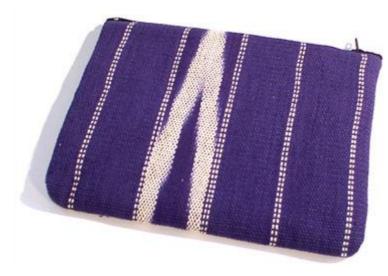

# Karen Purse/L-TD-Blue

**Code:** 02-24-006-03

Size: 19x14 cm. Weight: 40 gm.

Materials 100% Cotton

FOB Price \$36.00 Thai Baht. 1.24 USD.

# **Description**

Purse: made of handwoven fabric of tiedye design by Karen wome. Zipper closure across the top and stuffed with foam and lining toray cloth inside the purse.

Address: 208 Bamrungrat Rd., Chiangmai 50000. Thailand. Tel: +66-53-241 043, Fax: +66-53-243 493