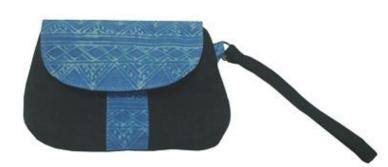

# Akha Purse with Handle-Black

Code: 01-24-018-01

Size: 16x13 cm. Weight: 40 gm.

Materials 100% Cotton

FOB Price \$77.00 Thai Baht. 2.66 USD.

# **Description**

Purse with handle made of 100% cotton fabric, decorated with Akha traditional patchwork pattern, edging and handle made of artificial leather, 100% cotton lining with zipper closure, made by Lahu women.