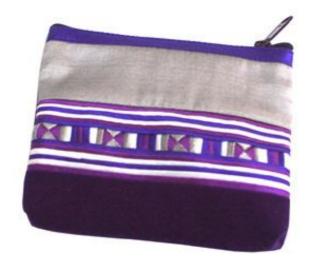

# Akha Small Purse-Em-Navy Blue

Code: 01-24-008-17

Size: 13x9 cm. Weight: 15 gm.

Materials 65% Polyester 35% Cotton

FOB Price \$72.00 Thai Baht. 2.48 USD.

# Description

Black zippered purse made of homespun cloth of 100% cotton, decorated with multicolours embroidery by Akha women.

Address: 208 Bamrungrat Rd., Chiangmai 50000. Thailand. Tel: +66-53-241 043, Fax: +66-53-243 493