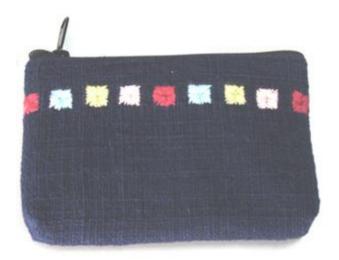

# Karen Small Purse-Em-Navy Blue

**Code:** 02-24-021-17

Size: 13x19 cm. Weight: 15 gm.

Materials 65% Polyester 35% Cotton

FOB Price \$43.00 Thai Baht. 1.48 USD.

#### Description

Zipper Purse made of handwoven toray cloth by Karen women in Navy blue decorated with small square embroidery roll around the upper part of the purse.