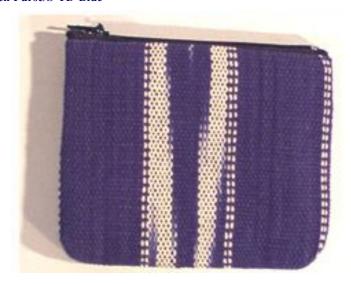

# Lawa Purse/S-Black

**Code:** 06-24-001-01

Size: 12x9.5 cm. Weight: 20 gm.

Materials 100% Cotton

FOB Price \$28.00 Thai Baht. 0.97 USD.

# Description

Lawa Purse zippered purse made of handwoven cloth by Lawa tribe.

Address: 208 Bamrungrat Rd., Chiangmai 50000. Thailand. Tel: +66-53-241 043, Fax: +66-53-243 493