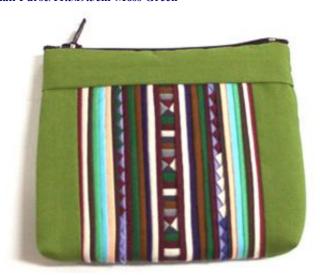

#### Akha Small Purse-EM and AP Pattern-Black

**Code:** 01-24-014-01

Size: 12x9 cm. Weight: 25 gm.

Materials 100% Cotton.

FOB Price \$54.00 Thai Baht. 1.86 USD.

#### **Description**

Small zipper purse made of Akha traditional hadn embroidery and applique pattern, poly cotton lining, made by Akha women.