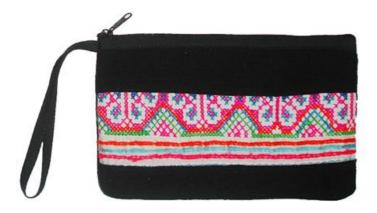

# Akha Purse with Handle-Black

Code: 01-24-018-01

Size: 16x13 cm. Weight: 40 gm.

Materials 100% Cotton

FOB Price \$77.00 Thai Baht. 2.66 USD.

# **Description**

Purse with handle made of 100% cotton fabric, decorated with Akha traditional patchwork pattern, edging and handle made of artificial leather, 100% cotton lining with zipper closure, made by Lahu women.