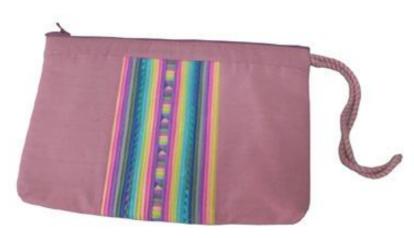

# Karen Purse with Handle-Beige

**Code:** 02-24-009-12

Size : 20.5x14 cm. Weight : 45 gm.

Materials 100% Cotton

FOB Price \$65.00 Thai Baht. 2.24 USD.

# **Description**

Purse: Zippered purse made of Karen handwoven cloth with laithai design across the upper part of the purse. There is a handle at one end of the purse.

Address: 208 Bamrungrat Rd., Chiangmai 50000. Thailand. Tel: +66-53-241 043, Fax: +66-53-243 493