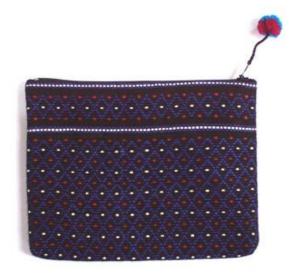

# Akha Purse-Em-Royal Blue

**Code:** 01-24-001-03

Size: 12x9.5 cm. Weight: 20 gm.

Materials 100% Cotton

FOB Price \$35.00 Thai Baht. 1.21 USD.

## **Description**

Purse: made of black cotton decorated with Akha embroidery on both side of the purse. Zipper closure on top. Stuff with foam and black polyster cloth lining inside the purse.