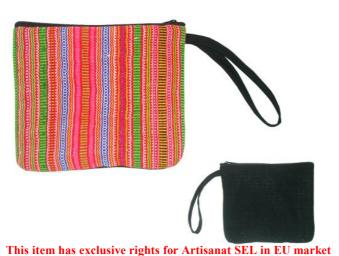

#### **Hmong Purse with Handle-Used Skirt Cloth-Black**

This item has exclusive rights for Artisanat SEL in EU market

**Code:** 03-24-080-01

**Size**: 19.5x17 cm. **Weight**: 45 gm.

Materials Cotton

FOB Price \$59.00 Thai Baht. 2.03 USD.

#### **Description**

Purse made of 100% cotton fabric decorated with Hmong used skirt fabric on both side, poly cotton lining with zipper closure and handle. This item is designed for recycle and eco friendly purpose. Colors and Patterns of decorated parts will vary.