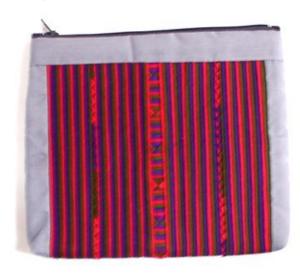

# Karen Purse with Handle-Beige

**Code:** 02-24-009-12

Size : 20.5x14 cm. Weight : 45 gm.

Materials 100% Cotton

FOB Price \$65.00 Thai Baht. 2.24 USD.

# **Description**

Purse: Zippered purse made of Karen handwoven cloth with laithai design across the upper part of the purse. There is a handle at one end of the purse.

Address: 208 Bamrungrat Rd., Chiangmai 50000. Thailand. Tel: +66-53-241 043, Fax: +66-53-243 493