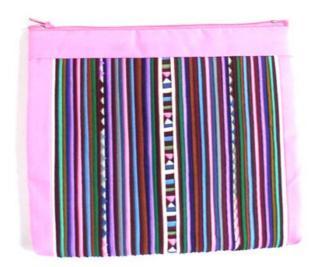

# Karen Small Purse-Em-Navy Blue

**Code:** 02-24-021-17

Size: 13x19 cm. Weight: 15 gm.

Materials 65% Polyester 35% Cotton

FOB Price \$43.00 Thai Baht. 1.48 USD.

#### Description

Zipper Purse made of handwoven toray cloth by Karen women in Navy blue decorated with small square embroidery roll around the upper part of the purse.