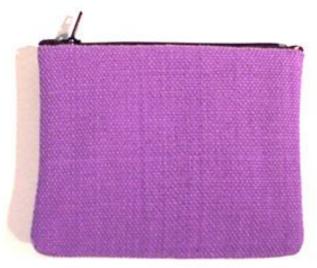

# Karen Purse/S-Purple

**Code:** 02-24-007-08

 $\begin{tabular}{lll} {\bf Size:} & 12x9 & {\bf cm.} \\ {\bf Weight:} & 20 & {\bf gm.} \\ \end{tabular}$ 

Materials 100% Cotton

FOB Price \$24.00 Thai Baht. 0.83 USD.

# **Description**

Purse: made of handwoven cotton cloth by Karen women. Zipper closure across the top and stuffed with foam and lining toray cloth inside the purse.

Address: 208 Bamrungrat Rd., Chiangmai 50000. Thailand. Tel: +66-53-241 043, Fax: +66-53-243 493