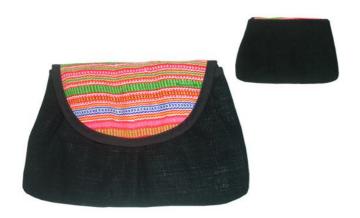

## **Hmong Large Purse-Batik-Blue**

**Code:** 03-24-035-03

Size: 18x13 cm. Weight: 40 gm.

Materials 100% Cotton.

FOB Price B82.00 Thai Baht. 2.83 USD.

# **Description**

Purse with flap and handle made of 100% cotton fabric with hand made batik, magnetic button closer, poly cotton lining, made by Hmong women.

Address: 208 Bamrungrat Rd., Chiangmai 50000. Thailand. Tel: +66-53-241 043, Fax: +66-53-243 493