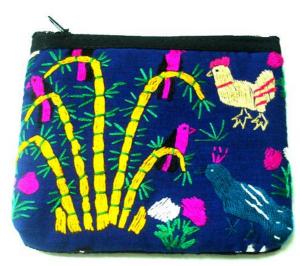

# **Hmong Small Purse-Picture-Blue**

**Code:** 03-24-032-03

Size: 12x10 cm. Weight: 20 gm.

Materials 65% Polyester 35% Cotton

FOB Price \$109.00 Thai Baht. 3.76 USD.

#### **Description**

Purse with zipper closer, made of poly cotton fabric decorated with Hmong traditional embroidery of village life, poly cotton fabric lining, made by Hmong women.