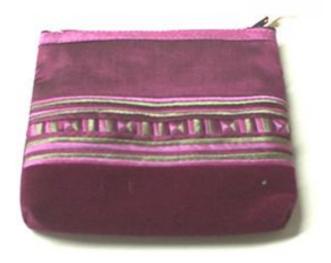

#### Karen Purse/S-NB-Assorted Colors

**Code:** 02-24-002-10

Size: 12x9 cm. Weight: 20 gm.

Materials 65% Polyester 35% Cotton

FOB Price \$26.00 Thai Baht. 0.90 USD.

#### Description

Purse: made of handwoven fabric of geomatric design with assorted color by Karen women. Zipper closure across the top and stuffed with foam and lining toray cloth inside the purse.