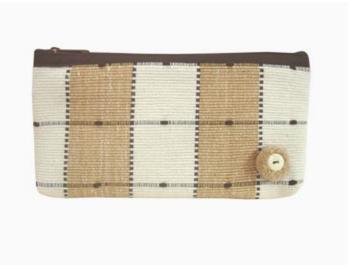

# Karen Purse with Handle-Beige

**Code:** 02-24-009-12

Size : 20.5x14 cm. Weight : 45 gm.

Materials 100% Cotton

FOB Price \$65.00 Thai Baht. 2.24 USD.

# **Description**

Purse: Zippered purse made of Karen handwoven cloth with laithai design across the upper part of the purse. There is a handle at one end of the purse.

Address: 208 Bamrungrat Rd., Chiangmai 50000. Thailand. Tel: +66-53-241 043, Fax: +66-53-243 493