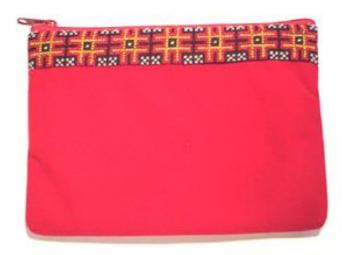

# Karen Purse/S-TD-Red

**Code:** 02-24-004-02

Size: 12x9 cm. Weight: 20 gm.

Materials 100% Cotton

FOB Price \$28.00 Thai Baht. 0.97 USD.

# **Description**

Purse: made of handwoven fabric of tiedye design Karen women. Zipper closure across the top and stuffed with foam and lining toray cloth inside the purse.

Address: 208 Bamrungrat Rd., Chiangmai 50000. Thailand. Tel: +66-53-241 043, Fax: +66-53-243 493