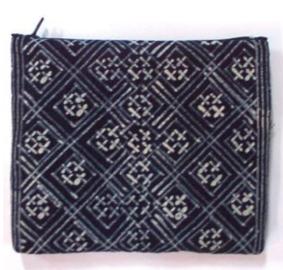

# Hmong Purse/M-Batik

**Code:** 03-24-004-03

Size: 14x17 cm. Weight: 25 gm.

Materials 100% Cotton

FOB Price \$57.00 Thai Baht. 1.97 USD.

#### **Description**

Purse: made of Hmong Batik indigo blue cloth with zippered across on top. Stuffing foam and lining toray cloth inside.