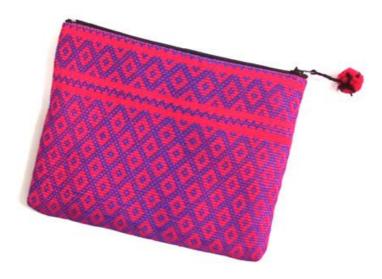

# Akha Purse-Em-Royal Blue

**Code:** 01-24-001-03

Size: 12x9.5 cm. Weight: 20 gm.

Materials 100% Cotton

FOB Price \$35.00 Thai Baht. 1.21 USD.

## **Description**

Purse: made of black cotton decorated with Akha embroidery on both side of the purse. Zipper closure on top. Stuff with foam and black polyster cloth lining inside the purse.