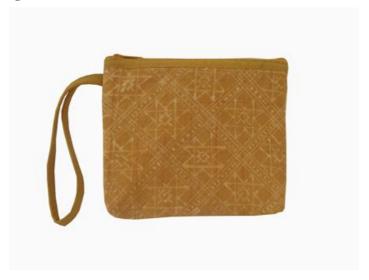

h Hmong style pom pom, zipper closure, made by Lahu women.

# **Hmong Purse-Burgundy**



**Code:** 03-24-070-16

Size: 20x11 cm. Weight: 35 gm.

Materials Cotton

FOB Price \$51.00 Thai Baht. 1.76 USD.

#### **Description**

Purse made of printed cotton fabric, poly-cotton lining, decorated with Hmong style pom pom, zipper closure, made by Lahu women.

# **Hmong Purse with Handle-Batik-Blue**



**Code:** 03-24-071-03

Size: 16x13 cm. Weight: 35 gm.

Materials 100% Cotton

FOB Price \$105.00 Thai Baht. 3.62 USD.

# **Description**

Purse with handle made of 100% hand made batik fabric, 100% cotton lining with zipper closure, made by Hmong women.

Address: 208 Bamrungrat Rd., Chiangmai 50000. Thailand. Tel: +66-53-241 043, Fax: +66-53-243 493



## **Hmong Purse with Handle-Batik-Brown**



**Code:** 03-24-071-07

Size: 16x13 cm. Weight: 35 gm.

Materials 100% Cotton

FOB Price \$105.00 Thai Baht. 3.62 USD.

#### **Description**

Purse with handle made of 100% hand made batik fabric, 100% cotton lining with zipper closure, made by Hmong women.

#### **Hmong Purse with Handle-Batik-Moss Green**



**Code:** 03-24-071-14

Size: 16x13 cm. Weight: 35 gm.

Materials 100% Cotton

FOB Price \$105.00 Thai Baht. 3.62 USD.

#### **Description**

Purse with handle made of 100% hand made batik fabric, 100% cotton lining with zipper closure, made by Hmong women.

# **Hmong Purse with Handle-Used Skirt Cloth-Black**



**Code:** 03-24-079-01

Size: 21x15 cm. Weight: 40 gm.

Materials Cotton

FOB Price \$71.00 Thai Baht. 2.45 USD.

# Description

Purse made of 100% cotton fabric decorated