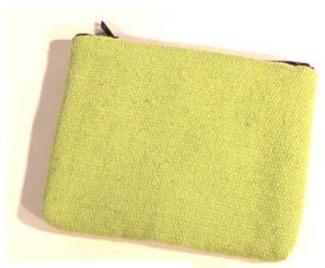

#### Karen Purse/S-NB-Assorted Colors

**Code:** 02-24-002-10

Size: 12x9 cm. Weight: 20 gm.

Materials 65% Polyester 35% Cotton

FOB Price \$26.00 Thai Baht. 0.90 USD.

#### Description

Purse: made of handwoven fabric of geomatric design with assorted color by Karen women. Zipper closure across the top and stuffed with foam and lining toray cloth inside the purse.