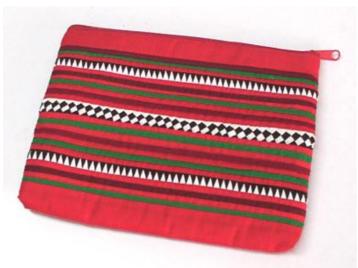

# Karen Purse/S-TD-Red

**Code:** 02-24-004-02

Size: 12x9 cm. Weight: 20 gm.

Materials 100% Cotton

FOB Price \$28.00 Thai Baht. 0.97 USD.

# **Description**

Purse: made of handwoven fabric of tiedye design Karen women. Zipper closure across the top and stuffed with foam and lining toray cloth inside the purse.

Address: 208 Bamrungrat Rd., Chiangmai 50000. Thailand. Tel: +66-53-241 043, Fax: +66-53-243 493