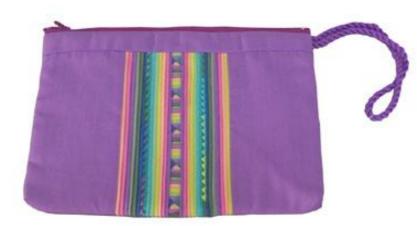

# Karen Purse with Handle-Beige

**Code:** 02-24-009-12

Size : 20.5x14 cm. Weight : 45 gm.

Materials 100% Cotton

FOB Price \$65.00 Thai Baht. 2.24 USD.

# **Description**

Purse: Zippered purse made of Karen handwoven cloth with laithai design across the upper part of the purse. There is a handle at one end of the purse.

Address: 208 Bamrungrat Rd., Chiangmai 50000. Thailand. Tel: +66-53-241 043, Fax: +66-53-243 493