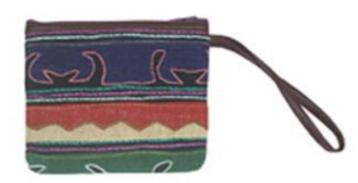

# Akha Purse with Handle-Black

Code: 01-24-018-01

Size: 16x13 cm. Weight: 40 gm.

Materials 100% Cotton

FOB Price \$77.00 Thai Baht. 2.66 USD.

# **Description**

Purse with handle made of 100% cotton fabric, decorated with Akha traditional patchwork pattern, edging and handle made of artificial leather, 100% cotton lining with zipper closure, made by Lahu women.