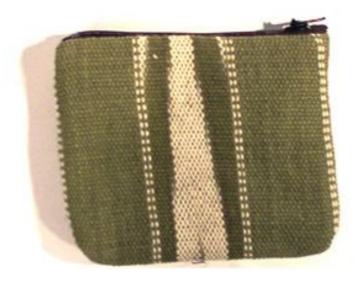

# Lawa Purse/S-Black

**Code:** 06-24-001-01

Size: 12x9.5 cm. Weight: 20 gm.

Materials 100% Cotton

FOB Price \$28.00 Thai Baht. 0.97 USD.

# Description

Lawa Purse zippered purse made of handwoven cloth by Lawa tribe.

Address: 208 Bamrungrat Rd., Chiangmai 50000. Thailand. Tel: +66-53-241 043, Fax: +66-53-243 493