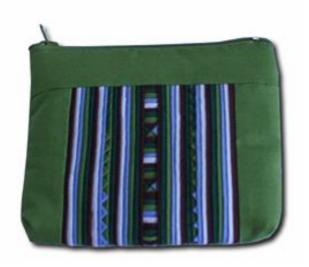

# Karen Purse with Handle-Beige

**Code:** 02-24-009-12

Size : 20.5x14 cm. Weight : 45 gm.

Materials 100% Cotton

FOB Price \$65.00 Thai Baht. 2.24 USD.

# **Description**

Purse: Zippered purse made of Karen handwoven cloth with laithai design across the upper part of the purse. There is a handle at one end of the purse.

Address: 208 Bamrungrat Rd., Chiangmai 50000. Thailand. Tel: +66-53-241 043, Fax: +66-53-243 493