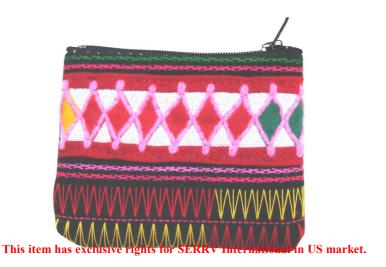

#### Akha Small Purse-Black

This item has exclusive rights for CTM Altromercato in Europian market

**Code**: 01-24-009-01

 Size:
 13x9 cm.

 Weight:
 15 gm.

Materials 65% Polyester 35% Cotton

FOB Price \$128.00 Thai Baht. 4.41 USD.

#### **Description**

Zippered closer small purse, made of Karen hand woven black fabric decorated with Akha embroidery. Inner lining with poli-cotton.