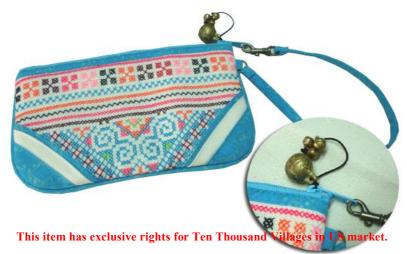

re on center of one side of the purse.

# Hmong Small Purse-Silk-Brown & Moss Green



**Code:** 03-24-019-70

Size: 12x10 cm. Weight: 15 gm.

Materials 100% Silk

FOB Price \$57.00 Thai Baht. 1.97 USD.

# Description

Hmong zippered Purse made of brown & moss green silk decorated with Hmong emboidery square on center of one side of the purse.

Address : 208 Bamrungrat Rd., Chiangmai 50000. Thailand. Tel : +66-53-241 043, Fax : +66-53-243 493



# Hmong Small Purse-Silk-Moss Green & Red



**Code:** 03-24-019-71

Size : 12x10 cm. Weight : 15 gm.

Materials 100% Silk

FOB Price \$57.00 Thai Baht. 1.97 USD.

#### **Description**

Hmong zippered Purse made of moss green & red silk decorated with Hmong emboidery square on center of one side of the purse.

# **Hmong Batik Purse Em-Turquoise**



**Code:** 03-24-025-09

Materials 100% Cotton

FOB Price \$288.00 Thai Baht. 9.93 USD.

#### **Description**

Purse made of hand made Turquoise Batik cloth decorated with hand embroider in Hmong triditional pattern and antique style matel button, poly cotton lining, zipper closer, made by Hmong tribe.

# **Hmong Batik Clutch-Em-Burgundy**



This item has exclusive rights for Ten Thousand Villages in US market.

**Code:** 03-24-025-16

Size: 20x12 cm. Weight: 70 gm.

Materials 100% Cotton.

FOB Price \$317.00 Thai Baht. 10.93 USD.

# **Description**

Clutch with strap/handle made of Hmong traditional hand made batik fabric, decorated with Hmong traditional embroidery pattern, poly cotton lining with zipper closer, made by Hmong women.

Address: 208 Bamrungrat Rd., Chiangmai 50000. Thaila