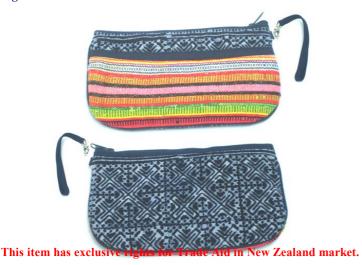

# Akha Small Purse-Em-Navy Blue

Code: 01-24-008-17

Size: 13x9 cm. Weight: 15 gm.

Materials 65% Polyester 35% Cotton

FOB Price \$72.00 Thai Baht. 2.48 USD.

# Description

Black zippered purse made of homespun cloth of 100% cotton, decorated with multicolours embroidery by Akha women.

Address: 208 Bamrungrat Rd., Chiangmai 50000. Thailand. Tel: +66-53-241 043, Fax: +66-53-243 493