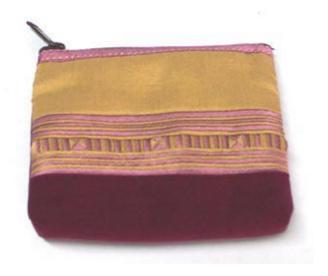

#### Akha Small Purse-Black

This item has exclusive rights for CTM Altromercato in Europian market

**Code**: 01-24-009-01

 Size:
 13x9 cm.

 Weight:
 15 gm.

Materials 65% Polyester 35% Cotton

FOB Price \$128.00 Thai Baht. 4.41 USD.

#### **Description**

Zippered closer small purse, made of Karen hand woven black fabric decorated with Akha embroidery. Inner lining with poli-cotton.