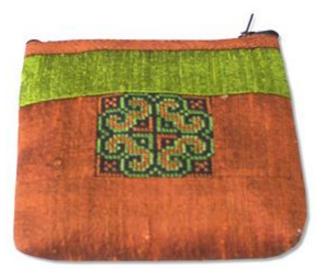

# Akha Purse-Em-Royal Blue

**Code:** 01-24-001-03

Size: 12x9.5 cm. Weight: 20 gm.

Materials 100% Cotton

FOB Price \$35.00 Thai Baht. 1.21 USD.

## **Description**

Purse: made of black cotton decorated with Akha embroidery on both side of the purse. Zipper closure on top. Stuff with foam and black polyster cloth lining inside the purse.