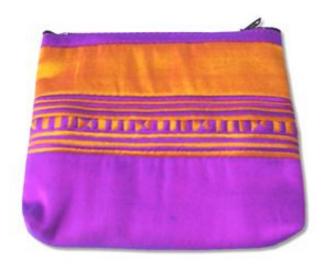

#### Akha Purse-Em-Black

**Code:** 01-24-001-01

Size: 12x9.5 cm. Weight: 20 gm.

Materials 100% Cotton

FOB Price \$35.00 Thai Baht. 1.21 USD.

#### **Description**

Purse: made of black cotton decorated with Akha embroidery on both side of the purse. Zipper closure on top. Stuff with foam and black polyster cloth lining inside the purse.