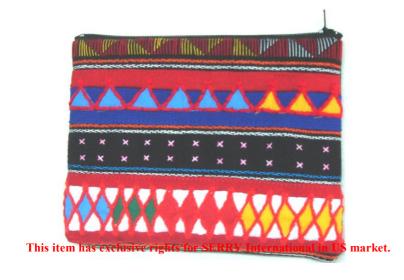

#### Akha Small Purse-Black

This item has exclusive rights for CTM Altromercato in Europian market

**Code**: 01-24-009-01

 Size:
 13x9 cm.

 Weight:
 15 gm.

Materials 65% Polyester 35% Cotton

FOB Price \$128.00 Thai Baht. 4.41 USD.

#### **Description**

Zippered closer small purse, made of Karen hand woven black fabric decorated with Akha embroidery. Inner lining with poli-cotton.