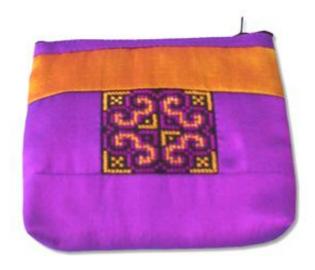

#### Akha Purse-Em-Black

**Code:** 01-24-001-01

Size: 12x9.5 cm. Weight: 20 gm.

Materials 100% Cotton

FOB Price \$35.00 Thai Baht. 1.21 USD.

#### **Description**

Purse: made of black cotton decorated with Akha embroidery on both side of the purse. Zipper closure on top. Stuff with foam and black polyster cloth lining inside the purse.