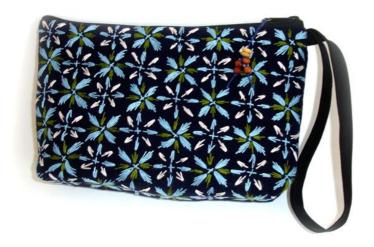

# Akha Purse-Em-Royal Blue

**Code:** 01-24-001-03

Size: 12x9.5 cm. Weight: 20 gm.

Materials 100% Cotton

FOB Price \$35.00 Thai Baht. 1.21 USD.

## **Description**

Purse: made of black cotton decorated with Akha embroidery on both side of the purse. Zipper closure on top. Stuff with foam and black polyster cloth lining inside the purse.