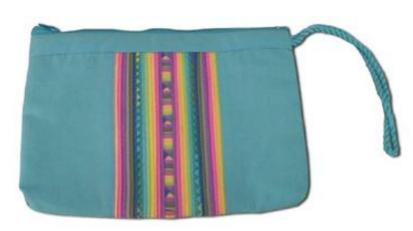

## Karen Small Purse-Em-Turquoise

**Code:** 02-24-036-09

**Size**: 13x10.5 cm. **Weight**: 25 gm.

Materials 100% Cotton.

FOB Price \$83.00 Thai Baht. 2.86 USD.

# **Description**

h hand embroidered Karen traditional pattern, poly cotton lining, tassels decorated with wooden buttons tied to the zipper for your convenience, made by Karen women.

Address: 208 Bamrungrat Rd., Chiangmai 50000. Thailand. Tel: +66-53-241 043, Fax: +66-53-243 493