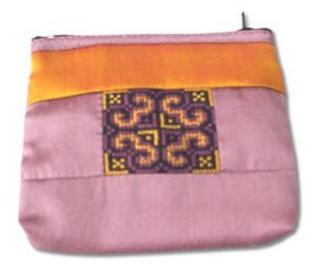

# **Hmong Small Purse-Silk-Pink & Orange**

**Code:** 03-24-018-63

Size : 12x10 cm. Weight : 15 gm.

Materials 100% Silk

FOB Price \$60.00 Thai Baht. 2.07 USD.

#### **Description**

Hmong zippered Purse made of pink & orange silk decorated with Hmong emboidery square on center of one side of the purse.