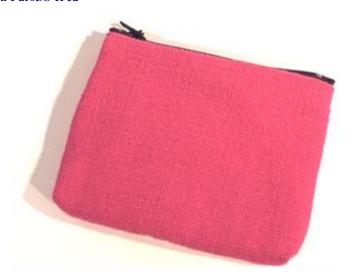

#### Karen Purse/S-R ed

**Code:** 02-24-007-02

Size: 12x9 cm. Weight: 20 gm.

Materials 100% Cotton

FOB Price \$24.00 Thai Baht. 0.83 USD.

#### **Description**

Purse: made of handwoven cotton cloth by Karen women. Zipper closure across the top and stuffed with foam and lining toray cloth inside the purse.