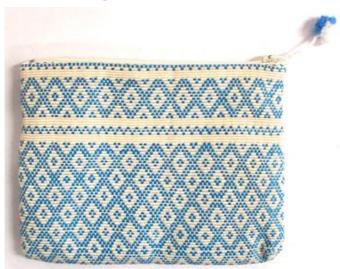

# Akha Small Purse-Em-Navy Blue

Code: 01-24-008-17

Size: 13x9 cm. Weight: 15 gm.

Materials 65% Polyester 35% Cotton

FOB Price \$72.00 Thai Baht. 2.48 USD.

# Description

Black zippered purse made of homespun cloth of 100% cotton, decorated with multicolours embroidery by Akha women.

Address: 208 Bamrungrat Rd., Chiangmai 50000. Thailand. Tel: +66-53-241 043, Fax: +66-53-243 493