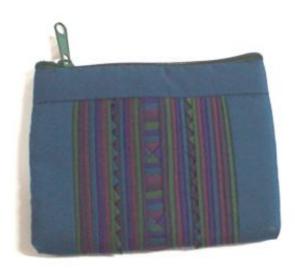

#### Akha Purse-Em-Black

**Code:** 01-24-001-01

Size: 12x9.5 cm. Weight: 20 gm.

Materials 100% Cotton

FOB Price \$35.00 Thai Baht. 1.21 USD.

#### **Description**

Purse: made of black cotton decorated with Akha embroidery on both side of the purse. Zipper closure on top. Stuff with foam and black polyster cloth lining inside the purse.