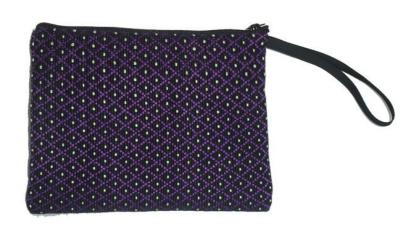

#### **Karen Small Purse-Assorted Colors**

**Code:** 02-24-024-10

Size: 11x11 cm. Weight: 25 gm.

Materials 65% Polyester 35% Cotton

FOB Price \$31.00 Thai Baht. 1.07 USD.

#### **Description**

Small Purse made of Karen Hand Woven Cloth in traditional pattern color with seeds embroidery.