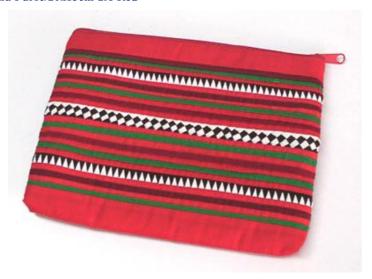

white flower design on black handwoven cloth.

# Lahu Purse/19x14cm-Flower-Blue



Code: 04-24-023-03

Size: 19x14 cm. Weight: 50 gm.

Materials 65% Polyester 35% Cotton

FOB Price \$61.00 Thai Baht. 2.10 USD.

# **Description**

Lahu Purse zipper closure with pom-pom attached on zipper head. Red and white flower design on blue handwoven cloth.

 $Address:\ 208\ Bamrungrat\ Rd., Chiangmai\ 50000.\ Thailand.\ Tel: +66-53-241\ 043, Fax: +66-53-243\ 493$ 

#### Lahu Purse/20x15cm-2A-Black



**Code:** 04-24-025-01

Size: 20x15 cm. Weight: 50 gm.

Materials 65% Polyester 35% Cotton

FOB Price \$142.00 Thai Baht. 4.90 USD.

#### Description

Lahu Purse decorated with traditional Lahu applique on red cloth 65% polyester, 35% cotton. Lining with red toray cloth.

#### Lahu Purse/20x15cm-2A-Red



**Code:** 04-24-025-02

Size: 20x15 cm. Weight: 50 gm.

Materials 65% Polyester 35% Cotton

FOB Price \$142.00 Thai Baht. 4.90 USD.

#### **Description**

Lahu Purse decorated with traditional Lahu applique on red cloth 65% polyester, 35% cotton. Lining with red toray cloth.

#### Lahu Purse with Strap/16x14cm-Gray



Code: 04-24-026-15

Size: 16x14 cm. Weight: 30 gm.

Materials 65% Polyester 35% Cotton

FOB Price \$84.00 Thai Baht. 2.90 USD.

# Description

Lahu Purse decorated with traditional Lahu applique on red cloth 65% polyester, 35% cotton. Lining with red toray cloth.

Address: 208 Bamrungrat Rd., Chiangmai 50000. Thailand. Tel: +66-53-241 043, Fax: +66-53-243 493



#### Lahu Purse with Handle-Laithai-Black



**Code:** 04-24-035-01

 Size:
 19.5x15 cm.

 Weight:
 50 gm.

Mater