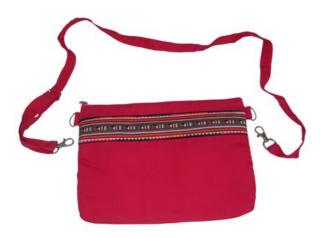

# Karen Purse with Handle-Beige

**Code:** 02-24-009-12

Size : 20.5x14 cm. Weight : 45 gm.

Materials 100% Cotton

FOB Price \$65.00 Thai Baht. 2.24 USD.

# **Description**

Purse: Zippered purse made of Karen handwoven cloth with laithai design across the upper part of the purse. There is a handle at one end of the purse.

Address: 208 Bamrungrat Rd., Chiangmai 50000. Thailand. Tel: +66-53-241 043, Fax: +66-53-243 493