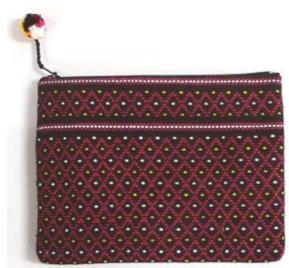

#### Akha Purse-Em-Black

**Code:** 01-24-001-01

Size: 12x9.5 cm. Weight: 20 gm.

Materials 100% Cotton

FOB Price \$35.00 Thai Baht. 1.21 USD.

#### **Description**

Purse: made of black cotton decorated with Akha embroidery on both side of the purse. Zipper closure on top. Stuff with foam and black polyster cloth lining inside the purse.