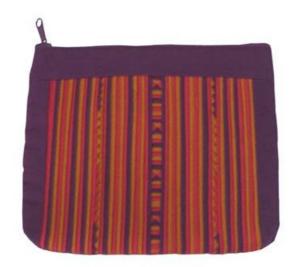

#### Karen Purse/S-NB-Assorted Colors

**Code:** 02-24-002-10

Size: 12x9 cm. Weight: 20 gm.

Materials 65% Polyester 35% Cotton

FOB Price \$26.00 Thai Baht. 0.90 USD.

#### Description

Purse: made of handwoven fabric of geomatric design with assorted color by Karen women. Zipper closure across the top and stuffed with foam and lining toray cloth inside the purse.