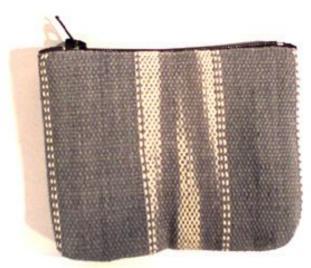

# Lawa Purse/S-Black

**Code:** 06-24-001-01

Size: 12x9.5 cm. Weight: 20 gm.

Materials 100% Cotton

FOB Price \$28.00 Thai Baht. 0.97 USD.

# Description

Lawa Purse zippered purse made of handwoven cloth by Lawa tribe.

Address: 208 Bamrungrat Rd., Chiangmai 50000. Thailand. Tel: +66-53-241 043, Fax: +66-53-243 493