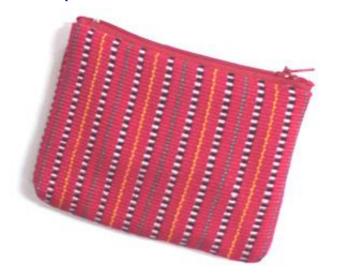

# Lahu Purse/S-Stripe-Red

**Code:** 04-24-005-02

Size: 12x9 cm. Weight: 20 gm.

Materials 65% Polyester 35% Cotton

FOB Price \$28.00 Thai Baht. 0.97 USD.

#### **Description**

Lahu Purse made of handwoven cloth by Lahu women. Vertical stripes in black & white, yellow and green on red background. Zipper closure.