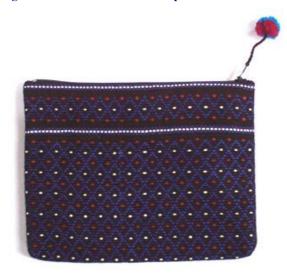

# Akha Purse-Em-Royal Blue

**Code:** 01-24-001-03

Size: 12x9.5 cm. Weight: 20 gm.

Materials 100% Cotton

FOB Price \$35.00 Thai Baht. 1.21 USD.

## **Description**

Purse: made of black cotton decorated with Akha embroidery on both side of the purse. Zipper closure on top. Stuff with foam and black polyster cloth lining inside the purse.