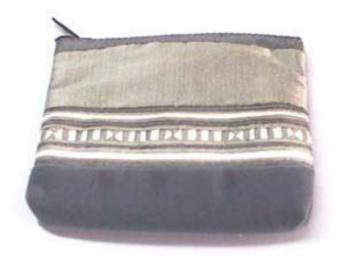

# Akha Small Purse-Em-Navy Blue

Code: 01-24-008-17

Size: 13x9 cm. Weight: 15 gm.

Materials 65% Polyester 35% Cotton

FOB Price \$72.00 Thai Baht. 2.48 USD.

# Description

Black zippered purse made of homespun cloth of 100% cotton, decorated with multicolours embroidery by Akha women.

Address: 208 Bamrungrat Rd., Chiangmai 50000. Thailand. Tel: +66-53-241 043, Fax: +66-53-243 493