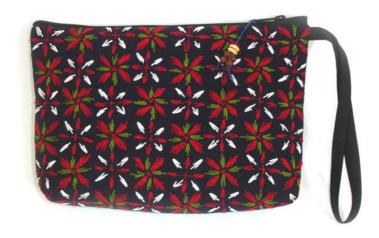

# Akha Small Purse-Em-Navy Blue

Code: 01-24-008-17

Size: 13x9 cm. Weight: 15 gm.

Materials 65% Polyester 35% Cotton

FOB Price \$72.00 Thai Baht. 2.48 USD.

# Description

Black zippered purse made of homespun cloth of 100% cotton, decorated with multicolours embroidery by Akha women.

Address: 208 Bamrungrat Rd., Chiangmai 50000. Thailand. Tel: +66-53-241 043, Fax: +66-53-243 493