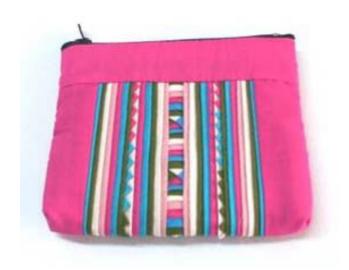

# Karen Purse with Handle-Beige

**Code:** 02-24-009-12

Size : 20.5x14 cm. Weight : 45 gm.

Materials 100% Cotton

FOB Price \$65.00 Thai Baht. 2.24 USD.

# **Description**

Purse: Zippered purse made of Karen handwoven cloth with laithai design across the upper part of the purse. There is a handle at one end of the purse.

Address: 208 Bamrungrat Rd., Chiangmai 50000. Thailand. Tel: +66-53-241 043, Fax: +66-53-243 493