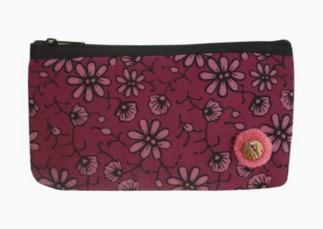

#### Akha Purse-Em-Black

**Code:** 01-24-001-01

Size: 12x9.5 cm. Weight: 20 gm.

Materials 100% Cotton

FOB Price \$35.00 Thai Baht. 1.21 USD.

#### **Description**

Purse: made of black cotton decorated with Akha embroidery on both side of the purse. Zipper closure on top. Stuff with foam and black polyster cloth lining inside the purse.