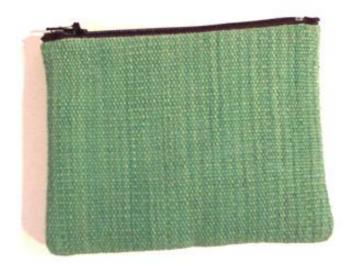

#### Karen Purse/S-NB-Assorted Colors

**Code:** 02-24-002-10

Size: 12x9 cm. Weight: 20 gm.

Materials 65% Polyester 35% Cotton

FOB Price \$26.00 Thai Baht. 0.90 USD.

#### Description

Purse: made of handwoven fabric of geomatric design with assorted color by Karen women. Zipper closure across the top and stuffed with foam and lining toray cloth inside the purse.