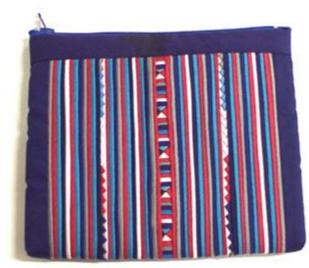

# Akha Purse-Em-Royal Blue

**Code:** 01-24-001-03

Size: 12x9.5 cm. Weight: 20 gm.

Materials 100% Cotton

FOB Price \$35.00 Thai Baht. 1.21 USD.

## **Description**

Purse: made of black cotton decorated with Akha embroidery on both side of the purse. Zipper closure on top. Stuff with foam and black polyster cloth lining inside the purse.