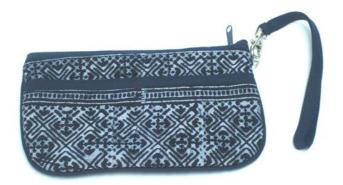

#### Akha Purse-Em-Black

**Code:** 01-24-001-01

Size: 12x9.5 cm. Weight: 20 gm.

Materials 100% Cotton

FOB Price \$35.00 Thai Baht. 1.21 USD.

#### **Description**

Purse: made of black cotton decorated with Akha embroidery on both side of the purse. Zipper closure on top. Stuff with foam and black polyster cloth lining inside the purse.