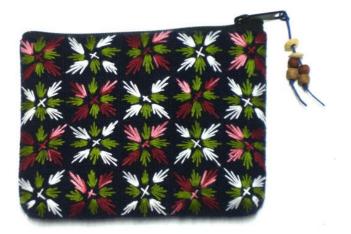

#### Akha Purse-Em-Black

**Code:** 01-24-001-01

Size: 12x9.5 cm. Weight: 20 gm.

Materials 100% Cotton

FOB Price \$35.00 Thai Baht. 1.21 USD.

#### **Description**

Purse: made of black cotton decorated with Akha embroidery on both side of the purse. Zipper closure on top. Stuff with foam and black polyster cloth lining inside the purse.