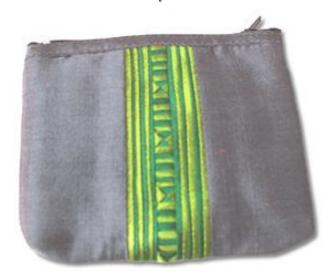

## Karen Small Purse-Em-Turquoise

**Code:** 02-24-036-09

**Size**: 13x10.5 cm. **Weight**: 25 gm.

Materials 100% Cotton.

FOB Price \$83.00 Thai Baht. 2.86 USD.

# **Description**

h hand embroidered Karen traditional pattern, poly cotton lining, tassels decorated with wooden buttons tied to the zipper for your convenience, made by Karen women.

Address: 208 Bamrungrat Rd., Chiangmai 50000. Thailand. Tel: +66-53-241 043, Fax: +66-53-243 493