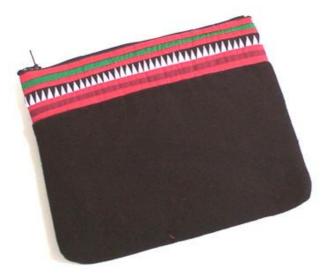

#### Akha Purse-Em-Black

**Code:** 01-24-001-01

Size: 12x9.5 cm. Weight: 20 gm.

Materials 100% Cotton

FOB Price \$35.00 Thai Baht. 1.21 USD.

#### **Description**

Purse: made of black cotton decorated with Akha embroidery on both side of the purse. Zipper closure on top. Stuff with foam and black polyster cloth lining inside the purse.