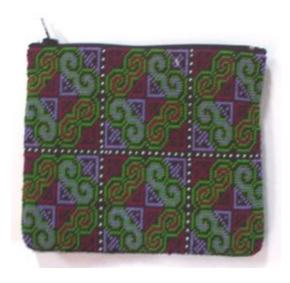

#### Akha Purse-Em-Black

**Code:** 01-24-001-01

Size: 12x9.5 cm. Weight: 20 gm.

Materials 100% Cotton

FOB Price \$35.00 Thai Baht. 1.21 USD.

#### **Description**

Purse: made of black cotton decorated with Akha embroidery on both side of the purse. Zipper closure on top. Stuff with foam and black polyster cloth lining inside the purse.