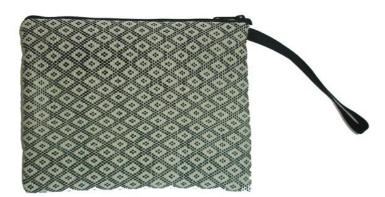

#### **Karen Small Purse-Assorted Colors**

**Code:** 02-24-024-10

Size: 11x11 cm. Weight: 25 gm.

Materials 65% Polyester 35% Cotton

FOB Price \$31.00 Thai Baht. 1.07 USD.

#### **Description**

Small Purse made of Karen Hand Woven Cloth in traditional pattern color with seeds embroidery.