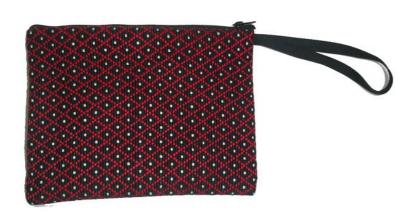

#### **Karen Small Purse-Assorted Colors**

**Code:** 02-24-024-10

Size: 11x11 cm. Weight: 25 gm.

Materials 65% Polyester 35% Cotton

FOB Price \$31.00 Thai Baht. 1.07 USD.

#### **Description**

Small Purse made of Karen Hand Woven Cloth in traditional pattern color with seeds embroidery.