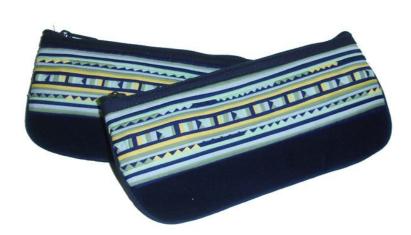

## Karen Small Purse-Em-Turquoise

**Code:** 02-24-036-09

**Size**: 13x10.5 cm. **Weight**: 25 gm.

Materials 100% Cotton.

FOB Price \$83.00 Thai Baht. 2.86 USD.

# **Description**

h hand embroidered Karen traditional pattern, poly cotton lining, tassels decorated with wooden buttons tied to the zipper for your convenience, made by Karen women.

Address: 208 Bamrungrat Rd., Chiangmai 50000. Thailand. Tel: +66-53-241 043, Fax: +66-53-243 493