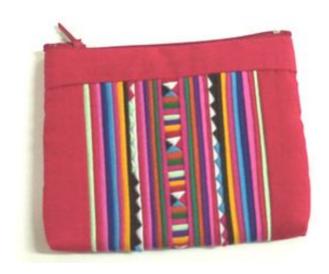

# Lahu Purse/S-Stripe-Red

**Code:** 04-24-005-02

Size: 12x9 cm. Weight: 20 gm.

Materials 65% Polyester 35% Cotton

FOB Price \$28.00 Thai Baht. 0.97 USD.

#### **Description**

Lahu Purse made of handwoven cloth by Lahu women. Vertical stripes in black & white, yellow and green on red background. Zipper closure.