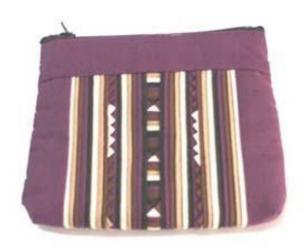

# Karen Purse with Handle-Beige

**Code:** 02-24-009-12

Size : 20.5x14 cm. Weight : 45 gm.

Materials 100% Cotton

FOB Price \$65.00 Thai Baht. 2.24 USD.

# **Description**

Purse: Zippered purse made of Karen handwoven cloth with laithai design across the upper part of the purse. There is a handle at one end of the purse.

Address: 208 Bamrungrat Rd., Chiangmai 50000. Thailand. Tel: +66-53-241 043, Fax: +66-53-243 493