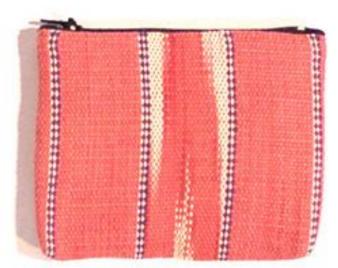

# Lawa Purse/S-Black

**Code:** 06-24-001-01

Size: 12x9.5 cm. Weight: 20 gm.

Materials 100% Cotton

FOB Price \$28.00 Thai Baht. 0.97 USD.

# Description

Lawa Purse zippered purse made of handwoven cloth by Lawa tribe.

Address: 208 Bamrungrat Rd., Chiangmai 50000. Thailand. Tel: +66-53-241 043, Fax: +66-53-243 493