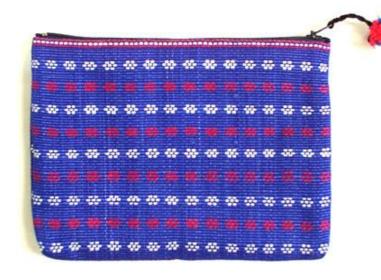

# Akha Purse-Em-Royal Blue

**Code:** 01-24-001-03

Size: 12x9.5 cm. Weight: 20 gm.

Materials 100% Cotton

FOB Price \$35.00 Thai Baht. 1.21 USD.

## **Description**

Purse: made of black cotton decorated with Akha embroidery on both side of the purse. Zipper closure on top. Stuff with foam and black polyster cloth lining inside the purse.