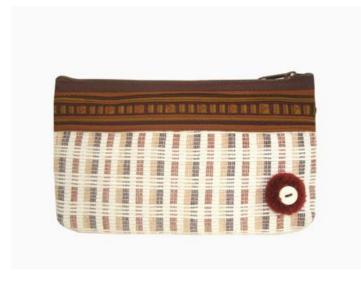

# Karen Purse with Handle-Beige

**Code:** 02-24-009-12

Size : 20.5x14 cm. Weight : 45 gm.

Materials 100% Cotton

FOB Price \$65.00 Thai Baht. 2.24 USD.

# **Description**

Purse: Zippered purse made of Karen handwoven cloth with laithai design across the upper part of the purse. There is a handle at one end of the purse.

Address: 208 Bamrungrat Rd., Chiangmai 50000. Thailand. Tel: +66-53-241 043, Fax: +66-53-243 493