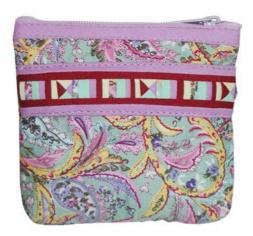

#### Lisu Purse-Silk Pattern-Red

**Code:** 05-24-005-02

Size: 12x9.5 cm. Weight: 20 gm.

Materials Silk + Velvet

FOB Price \$63.00 Thai Baht. 2.17 USD.

**Description** 

Lisu Purse - Silk applique of Lisu tribe on red velvet cloth with zippere closure.