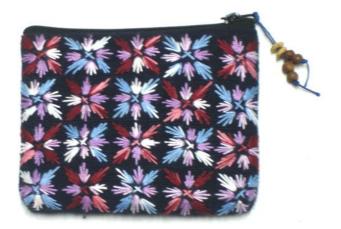

#### Akha Purse-Em-Black

**Code:** 01-24-001-01

Size: 12x9.5 cm. Weight: 20 gm.

Materials 100% Cotton

FOB Price \$35.00 Thai Baht. 1.21 USD.

#### **Description**

Purse: made of black cotton decorated with Akha embroidery on both side of the purse. Zipper closure on top. Stuff with foam and black polyster cloth lining inside the purse.