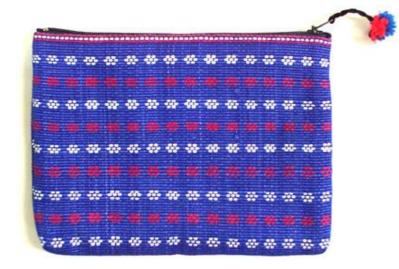

# Akha Small Purse-Em-Navy Blue

Code: 01-24-008-17

Size: 13x9 cm. Weight: 15 gm.

Materials 65% Polyester 35% Cotton

FOB Price \$72.00 Thai Baht. 2.48 USD.

# Description

Black zippered purse made of homespun cloth of 100% cotton, decorated with multicolours embroidery by Akha women.

Address: 208 Bamrungrat Rd., Chiangmai 50000. Thailand. Tel: +66-53-241 043, Fax: +66-53-243 493