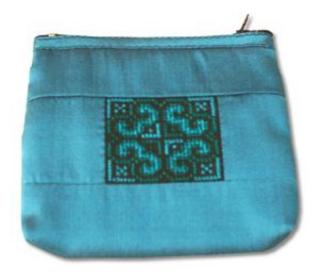

## Karen Small Purse-Em-Turquoise

**Code:** 02-24-036-09

**Size**: 13x10.5 cm. **Weight**: 25 gm.

Materials 100% Cotton.

FOB Price \$83.00 Thai Baht. 2.86 USD.

# **Description**

h hand embroidered Karen traditional pattern, poly cotton lining, tassels decorated with wooden buttons tied to the zipper for your convenience, made by Karen women.

Address: 208 Bamrungrat Rd., Chiangmai 50000. Thailand. Tel: +66-53-241 043, Fax: +66-53-243 493