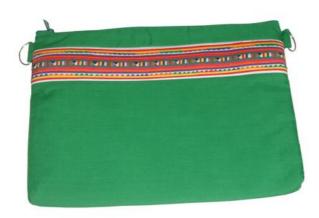

66-53-241 043, Fax: +66-53-243 493



# Lisu Purse with String-Red



**Code:** 05-24-045-02

Size : 21x28 cm. Weight : 95 gm.

Materials 65% Polyester 35% Cotton

FOB Price \$136.00 Thai Baht. 4.69 USD.

#### Description

Purse with removable and adjustable string made of poly-cotton, decoared with Lisu traditional patchwork strap, poly-cotton lining with zipper closer, made by Lisu women.

### Lisu Purse with String-Royal Blue



**Code:** 05-24-045-03

Size : 21x28 cm. Weight : 95 gm.

Materials 65% Polyester 35% Cotton

FOB Price \$136.00 Thai Baht. 4.69 USD.

#### **Description**

Purse with removable and adjustable string made of poly-cotton, decoared with Lisu traditional patchwork strap, poly-cotton lining with zipper closer, made by Lisu women.

#### Lisu Purse with String-Green



**Code:** 05-24-045-04

Size : 21x28 cm. Weight : 95 gm.

Materials 65% Polyester 35% Cotton

FOB Price \$136.00 Thai Baht. 4.69 USD.

# **Description**

Purse with removable and adjustable string made of poly-cotton, decoared with Lisu traditional patchwork strap, poly-cotton lining with zipper closer, made by Lisu women.

 $Address:\ 208\ Bamrungrat\ Rd., Chiangmai\ 50000.\ Thailand.\ Tel: +66-53-241\ 043, Fax: +66-53-243\ 493-1000.$ 

### Lisu Purse with String-Turquoise



**Code:** 05-24-045-09

 Size :
 21x28 cm.

 Weight :
 95 gm.

Materials 65% Polyester 35% Cotton

FOB Price \$136.00 Thai Baht. 4.69 USD.

#### Description

Purse with removable and adjustable string made of poly-cotton, decoared with Lisu traditional patchwork strap, poly-cotton lining with zipper closer, made by