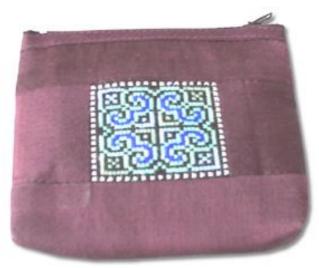

## Karen Small Purse-Em-Turquoise

**Code:** 02-24-036-09

**Size**: 13x10.5 cm. **Weight**: 25 gm.

Materials 100% Cotton.

FOB Price \$83.00 Thai Baht. 2.86 USD.

# **Description**

h hand embroidered Karen traditional pattern, poly cotton lining, tassels decorated with wooden buttons tied to the zipper for your convenience, made by Karen women.

Address: 208 Bamrungrat Rd., Chiangmai 50000. Thailand. Tel: +66-53-241 043, Fax: +66-53-243 493