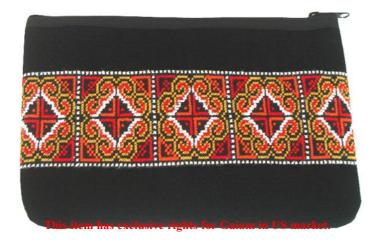

#### Akha Purse-Em-Black

**Code:** 01-24-001-01

Size: 12x9.5 cm. Weight: 20 gm.

Materials 100% Cotton

FOB Price \$35.00 Thai Baht. 1.21 USD.

#### **Description**

Purse: made of black cotton decorated with Akha embroidery on both side of the purse. Zipper closure on top. Stuff with foam and black polyster cloth lining inside the purse.