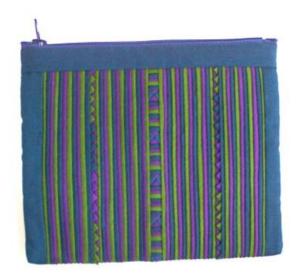

n

Lisu Purse - Made of Pink toray cloth decorated with Lisu applique on both side and zipper closure.

### Lisu Purse/L-Grey



**Code:** 05-24-003-15

Size: 17x15 cm. Weight: 50 gm.

Materials 65% Polyester 35% Cotton

FOB Price B91.00 Thai Baht. 3.14 USD.

#### **Description**

Lisu Purse - Made of Gray toray cloth decorated with Lisu applique on both side and zipper closure.

# Lisu Purse/L-X' Mas Green



**Code:** 05-24-003-20

Size : 17x15 cm. Weight : 50 gm.

Materials 65% Polyester 35% Cotton

FOB Price \$91.00 Thai Baht. 3.14 USD.

# **Description**

Lisu Purse - Made of Purple toray cloth decorated with Lisu applique on both side and zipper closure.

Address: 208 Bamrungrat Rd., Chiangmai 50000. Thailand. Tel: +66-53-241 043, Fax: +66-53-243 493



#### Lisu Purse/L-Jade Green



**Code:** 05-24-003-21

Size: 17x15 cm. Weight: 50 gm.

Materials 65% Polyester 35% Cotton

FOB Price \$91.00 Thai Baht. 3.14 USD.

#### Description

Lisu Purse - Made of Jade Green toray cloth decorated with Lisu applique on both side and zipper closure

#### Lisu Purse/L-Sea Blue



**Code:** 05-24-003-36

Size: 17x15 cm. Weight: 50 gm.

Materials 65% Polyester 35% Cotton

FOB Price \$91.00 Thai Baht. 3.14 USD.

#### **Description**

Lisu Purse - Made of Sea-blue toray cloth decorated with Lisu applique on both side and zipper closure.

### Lisu Purse-A-Yellow B-Green & Blue



**Code:** 05-24-004-04

Size: 17x15 cm. Weight: 50 gm.

Materials 65% Polyester 35% Cotton

FOB Price \$82.00 Thai Baht. 2.83 USD.

# Description

Lisu Purse -Green & Blue handwoven cloth horizontal applique mad