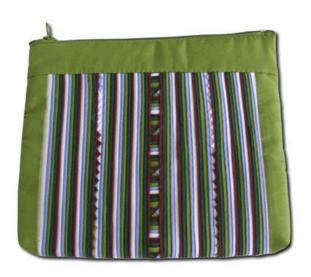

#### Karen Purse/S-NB-Assorted Colors

**Code:** 02-24-002-10

Size: 12x9 cm. Weight: 20 gm.

Materials 65% Polyester 35% Cotton

FOB Price \$26.00 Thai Baht. 0.90 USD.

#### Description

Purse: made of handwoven fabric of geomatric design with assorted color by Karen women. Zipper closure across the top and stuffed with foam and lining toray cloth inside the purse.