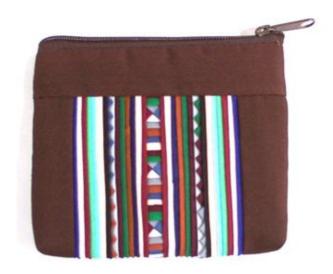

#### Akha Purse-Em-Black

**Code:** 01-24-001-01

Size: 12x9.5 cm. Weight: 20 gm.

Materials 100% Cotton

FOB Price \$35.00 Thai Baht. 1.21 USD.

#### **Description**

Purse: made of black cotton decorated with Akha embroidery on both side of the purse. Zipper closure on top. Stuff with foam and black polyster cloth lining inside the purse.