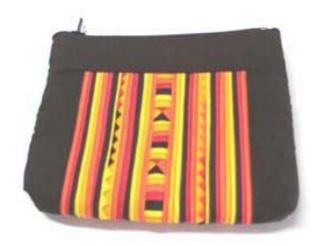

#### Akha Purse-Em-Black

**Code:** 01-24-001-01

Size: 12x9.5 cm. Weight: 20 gm.

Materials 100% Cotton

FOB Price \$35.00 Thai Baht. 1.21 USD.

#### **Description**

Purse: made of black cotton decorated with Akha embroidery on both side of the purse. Zipper closure on top. Stuff with foam and black polyster cloth lining inside the purse.