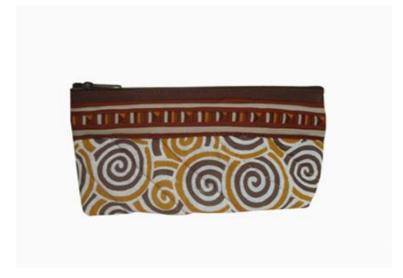

4-051-08

Size: 23x14.5x4 cm. Weight: 30 gm.

Materials 65% Polyester 35% Cotton

FOB Price \$94.00 Thai Baht. 3.24 USD.

#### **Description**

Purse with handle made of poly-cotton printed fabric, decorated with Lisu traditional patchwork, zipper closure, poly-cotton edging and lining, made by Lisu women.

# **Lisu Purse-Assorted Colors**



**Code:** 05-24-053-10

Size: 20x11 cm. Weight: 40 gm.

Materials 100% Cotton

FOB Price \$72.00 Thai Baht. 2.48 USD.

# Description

Purse made of paddle loom woven fabric, 100% cotton, decorated with Lisu traditional patchwork pattern and pom pom button, poly cotton lining with zipper closure, made by Lahu women.

Address: 208 Bamrungrat Rd., Chiangmai 50000. Thailand. Tel: +66-53-241 043, Fax: +66-53-243 493



#### **Lisu Purse-Assorted Colors**



**Code:** 05-24-054-10

Size : B : 7X21 W:21xH:9.5 cm. Weight : 30 gm.

Materials Cotton

FOB Price \$62.00 Thai Baht. 2.14 USD.

#### **Description**

Purse in triangle shape made of printed fabric, 100% cotton, decorated with Lisu traditional patchwork pattern, poly cotton lining with zipper closure, made by Lahu women.

# Lisu Purse with Handle-Burgundy



**Code:** 05-24-055-16

Size : 18x14 cm. Weight : 0 gm.

Materials 100% Cotton

FOB Price \$63.00 Thai Baht. 2.17 USD.

#### **Description**

Purse with handle made of printed fabric, 100% cotton, decorated with Lisu traditional patchwork pattern, poly cotton lining with zipper closure, made by Lahu women.

# Lawa Purse/S-Black



**Code:** 06-24-001-01

Size: 12x9.5 cm. Weight: 20 gm.

Materials 100% Cotton

FOB Price \$28.00 Thai