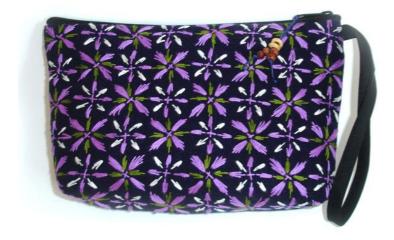

#### Akha Small Purse-Black

This item has exclusive rights for CTM Altromercato in Europian market

**Code**: 01-24-009-01

 Size:
 13x9 cm.

 Weight:
 15 gm.

Materials 65% Polyester 35% Cotton

FOB Price \$128.00 Thai Baht. 4.41 USD.

#### **Description**

Zippered closer small purse, made of Karen hand woven black fabric decorated with Akha embroidery. Inner lining with poli-cotton.