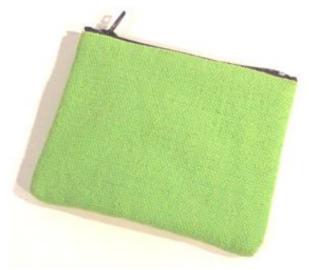

#### Karen Purse/S-NB-Assorted Colors

**Code:** 02-24-002-10

Size: 12x9 cm. Weight: 20 gm.

Materials 65% Polyester 35% Cotton

FOB Price \$26.00 Thai Baht. 0.90 USD.

#### Description

Purse: made of handwoven fabric of geomatric design with assorted color by Karen women. Zipper closure across the top and stuffed with foam and lining toray cloth inside the purse.