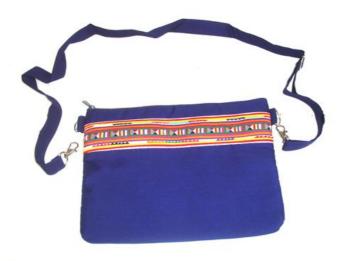

### Lahu Purse 3 Pocket with String-Navy Blue

**Code:** 04-24-022-03

Size : 21.5x20 cm. Weight : 80 gm.

Materials 65% Polyester 35% Cotton

FOB Price \$181.00 Thai Baht. 6.24 USD.

#### Description

Lahu Purse made by Lahu women decorated with traditional Lahu applique design on front with cord string for carrying on neck. Three zippered pockets.