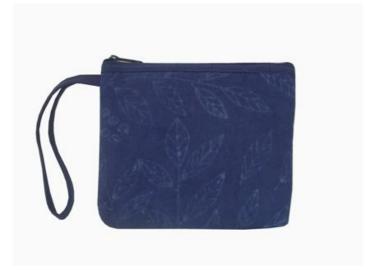

# Karen Small Purse-Em-Navy Blue

**Code:** 02-24-021-17

Size: 13x19 cm. Weight: 15 gm.

Materials 65% Polyester 35% Cotton

FOB Price \$43.00 Thai Baht. 1.48 USD.

#### Description

Zipper Purse made of handwoven toray cloth by Karen women in Navy blue decorated with small square embroidery roll around the upper part of the purse.