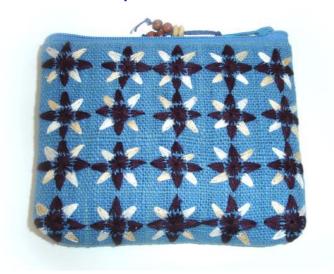

## Karen Small Purse-Em-Turquoise

**Code:** 02-24-036-09

**Size**: 13x10.5 cm. **Weight**: 25 gm.

Materials 100% Cotton.

FOB Price \$83.00 Thai Baht. 2.86 USD.

# **Description**

h hand embroidered Karen traditional pattern, poly cotton lining, tassels decorated with wooden buttons tied to the zipper for your convenience, made by Karen women.

Address: 208 Bamrungrat Rd., Chiangmai 50000. Thailand. Tel: +66-53-241 043, Fax: +66-53-243 493