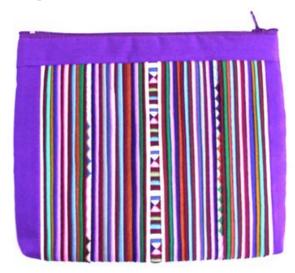

# Karen Small Purse-Em-Navy Blue

**Code:** 02-24-021-17

Size: 13x19 cm. Weight: 15 gm.

Materials 65% Polyester 35% Cotton

FOB Price \$43.00 Thai Baht. 1.48 USD.

#### Description

Zipper Purse made of handwoven toray cloth by Karen women in Navy blue decorated with small square embroidery roll around the upper part of the purse.