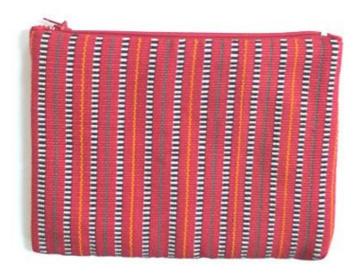

# Lahu Purse/M-Stripe-Red

Code: 04-24-006-02

**Size:** 17.5x12.5 cm. **Weight:** 40 gm.

Materials 65% Polyester 35% Cotton

FOB Price \$34.00 Thai Baht. 1.17 USD.

# Description

Lahu Purse made of handwoven cloth by Lahu women. Vertical stripes in black & white, yellow and green on red background. Zipper closure.

Address: 208 Bamrungrat Rd., Chiangmai 50000. Thailand. Tel: +66-53-241 043, Fax: +66-53-243 493