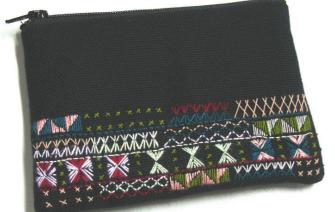

#### Akha Purse-Em-Black

**Code:** 01-24-001-01

Size: 12x9.5 cm. Weight: 20 gm.

Materials 100% Cotton

FOB Price \$35.00 Thai Baht. 1.21 USD.

#### **Description**

Purse: made of black cotton decorated with Akha embroidery on both side of the purse. Zipper closure on top. Stuff with foam and black polyster cloth lining inside the purse.