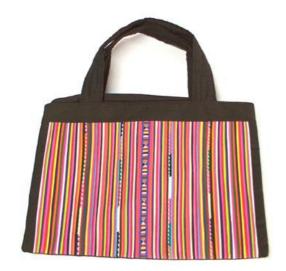

#### Karen Medium Men Bag-Adjustable Strap-Brown

**Code:** 02-26-001-07

Size: 28x21x9 cm. Weight: 230 gm.

Materials 100% Cotton

FOB Price \$330.00 Thai Baht. 11.38 USD.

#### **Description**

Men bag made of 100% cotton decorated with Karen traditional hand embroidery, top zipper closure, two outer pocket with flap and the top smaller one with zippered pocket flap and back side outer zippered pocket, made by Karen producers.