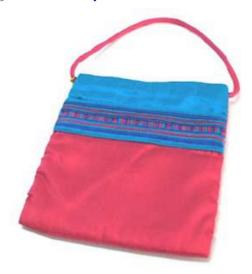

# Karen Bag-Li-Blue

**Code:** 02-05-002-03

Size : 30x42 cm. Weight : 210 gm.

Materials 100% Cotton

FOB Price \$231.00 Thai Baht. 7.97 USD.

#### **Description**

Shoulder Bag: made of Karen handwoven cloth of tiedye design. Half-moon- shape top with zipper closure. Same material is used to make the strap tied with the bag at both ends. Inside is lining with toray cloth