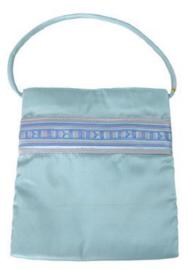

# Akha Bag-A-White

Code: 01-05-001-05

Size: 42x26 cm. Weight: 270 gm.

Materials 100% Cotton

FOB Price \$248.00 Thai Baht. 8.55 USD.

# Description

Modified shoulder bag made of white homespun cloth, decorated with Akha appique and embroidery trim on both side of the bag. Lining with black cotton cloth, and a small zippered pocket inside the bag. Zipper closure on top of the bag. Strap is 84cm.