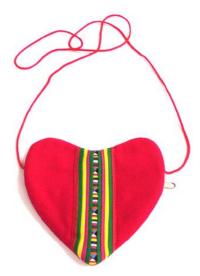

# Lisu Child Bag-Heart-Red

**Code:** 05-05-002-02

Size: 18x13.5 cm. Weight: 40 gm.

Materials 65% Polyester 35% Cotton

FOB Price \$65.00 Thai Baht. 2.24 USD.

# Description

Lisu Child Bag: made of red colth in heart shape decorated with traditional applique design of Lisu tribe on one side vertically in the middle. There is a cord strap and zipper closure.

Address: 208 Bamrungrat Rd., Chiangmai 50000. Thailand. Tel: +66-53-241 043, Fax: +66-53-243 493