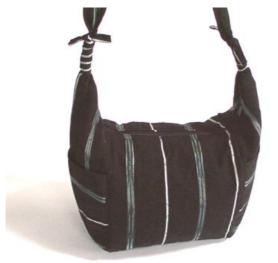

# Karen Bag-Em-Navy Blue

Code: 02-05-016-17

Size: 30x35 cm. Weight: 135 gm.

Materials 65% Polyester 35% Cotton

**FOB Price \$323.00 Thai Baht.** 11.14 **USD.** 

#### **Description**

Modified Bag made of handwoven toray cloth by Karen women, decorated with flowers embroidery on front side with a cord strap tied at both ends.