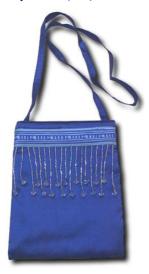

# Karen Bag-Em-Navy Blue

Code: 02-05-016-17

Size: 30x35 cm. Weight: 135 gm.

Materials 65% Polyester 35% Cotton

**FOB Price \$323.00 Thai Baht.** 11.14 **USD.** 

#### **Description**

Modified Bag made of handwoven toray cloth by Karen women, decorated with flowers embroidery on front side with a cord strap tied at both ends.