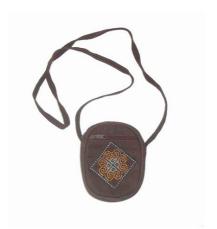

# Akha Bag-A-Black

**Code:** 01-05-001-01

Size: 42x26 cm. Weight: 250 gm.

Materials 100% Cotton

FOB Price \$248.00 Thai Baht. 8.55 USD.

### **Description**

Modified shoulder bag made of black homespun cloth, decorated with Akha appique and embroidery trim on both side of the bag. Lining with black cotton cloth, and a small zippered pocket inside the bag. Zipper closure on top of the bag. Strap is 84cm.