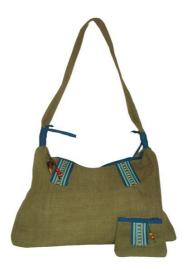

#### Akha Utility Bag-Blue UY

**Code:** 37-05-001-03

Size: 42x26 cm. Weight: 280 gm.

Materials 100% Polyester

FOB Price \$585.00 Thai Baht. 20.17 USD.

#### **Description**

Modified shoulder bag made of poly-cotton fabric, decorated with Akha traditional hand embroidery pattern, two side open pocket decorated with Akha traditional hand woven pattern, one inner pocket, made by Akha women.