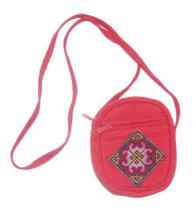

#### Akha Utility Bag-Blue UY

**Code:** 37-05-001-03

Size: 42x26 cm. Weight: 280 gm.

Materials 100% Polyester

FOB Price \$585.00 Thai Baht. 20.17 USD.

#### **Description**

Modified shoulder bag made of poly-cotton fabric, decorated with Akha traditional hand embroidery pattern, two side open pocket decorated with Akha traditional hand woven pattern, one inner pocket, made by Akha women.