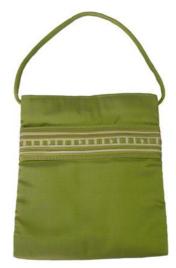

#### Akha Utility Bag-Blue UY

**Code:** 37-05-001-03

Size: 42x26 cm. Weight: 280 gm.

Materials 100% Polyester

FOB Price \$585.00 Thai Baht. 20.17 USD.

#### **Description**

Modified shoulder bag made of poly-cotton fabric, decorated with Akha traditional hand embroidery pattern, two side open pocket decorated with Akha traditional hand woven pattern, one inner pocket, made by Akha women.