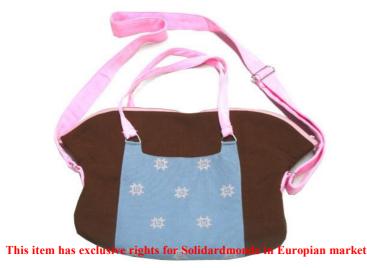

# Hmong Bag with Pink Strap&Handle-Dark Brown

**Code:** 03-05-005-29

Size: 30x39 cm. Weight: 275 gm.

Materials 65% Polyester 35% Cotton

FOB Price \$516.00 Thai Baht. 17.79 USD.

# **Description**

Shoulder bag with zipper closer with both handle and adjustable strap, made of Karen hand woven fabric, decorated with Hmong hand embroider pattern, poly cotton lining with zippered inner pocket.