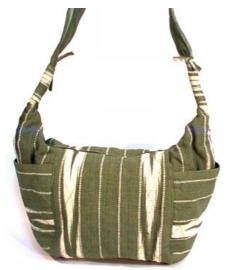

#### Karen Bag-Li-Green

**Code:** 02-05-002-04

Size : 30x42 cm. Weight : 210 gm.

Materials 100% Cotton

FOB Price \$231.00 Thai Baht. 7.97 USD.

#### **Description**

Shoulder Bag: made of Karen handwoven cloth of tiedye design. Half-moon- shape top with zipper closure. Same material is used to make the strap tied with the bag at both ends. Inside is lining with toray cloth.