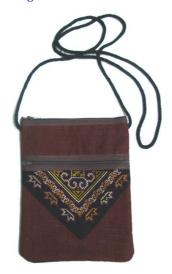

# **Hmong Batik Messenger Bag-Brown**

This item has exclusive rights for Ten Thousand Villages in US market.

**Code:** 03-51-030-07

Size : 18x22 cm. Weight : 80 gm.

Materials 100% Cotton

FOB Price \$149.00 Thai Baht. 5.14 USD.

#### **Description**

Messenger Bag made of hand made Turquoise Batik cloth and 100% cotton fabric decorated with antique style matel buttons, poly cotton lining with one small inner pocket, zipper closer, made by Hmong tribe.