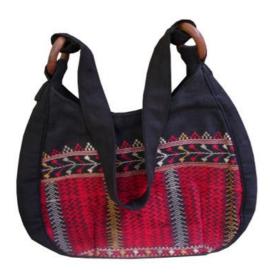

Karen Modified Shoulder Bag-Zipper-Black with Red Pattern

**Code:** 31-05-003-01

**Size:** B:15x8 H:31x19 Strap: 55 **cm. Weight:** 180 **gm.** 

Materials 100% Cotton

FOB Price \$405.00 Thai Baht. 13.97 USD.

# **Description**

Shouder Bag, zipper closer with one small pocket inside made of red and black woven cloth in traditional Karen woman blouse pattern by Karen Women from Ban Pong Village in Mae Sariang District, Mae Hong Son Province.