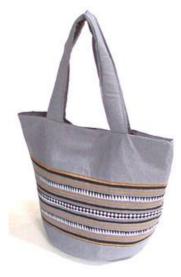

# Karen Bag-Li-Gray

**Code:** 02-05-002-15

Materials 100% Cotton

FOB Price \$231.00 Thai Baht. 7.97 USD.

# Description

Shoulder Bag: made of Karen handwoven cloth of tiedye design. Half-moon- shape top with zipper closure. Same material is used to make the strap tied with the bag at both ends. Inside is lining with toray cloth.