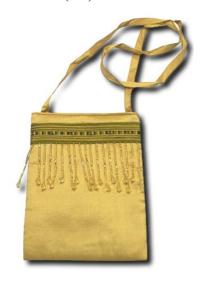

# Akha Bag-A-Black

**Code:** 01-05-001-01

Size: 42x26 cm. Weight: 250 gm.

Materials 100% Cotton

FOB Price \$248.00 Thai Baht. 8.55 USD.

### **Description**

Modified shoulder bag made of black homespun cloth, decorated with Akha appique and embroidery trim on both side of the bag. Lining with black cotton cloth, and a small zippered pocket inside the bag. Zipper closure on top of the bag. Strap is 84cm.