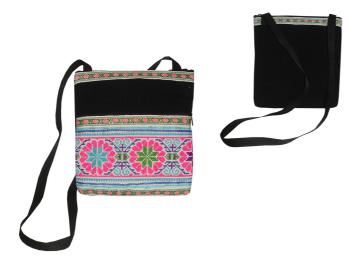

#### Akha Utility Bag-Blue UY

**Code:** 37-05-001-03

Size: 42x26 cm. Weight: 280 gm.

Materials 100% Polyester

FOB Price \$585.00 Thai Baht. 20.17 USD.

#### **Description**

Modified shoulder bag made of poly-cotton fabric, decorated with Akha traditional hand embroidery pattern, two side open pocket decorated with Akha traditional hand woven pattern, one inner pocket, made by Akha women.