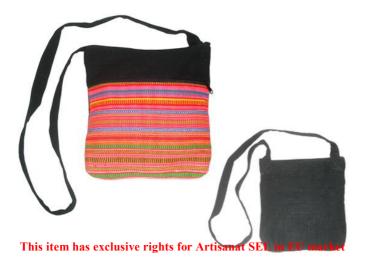

#### **Hmong Money Belt-Used Skirt Cloth-Black**

This item has exclusive rights for Artisanat SEL in EU market

Code: 03-51-057-01

Size: 105x22.5 cm. Weight: 35 gm.

Materials Cotton

**FOB Price B**68.00 Thai Baht. 2.34 USD.

#### **Description**

Money belt made of poly cotton (Toray) fabric decorated with Hmong used skirt fabric, zipper closure pocket with poly cotton lining, velcro buckle, made by Lahu women. This item is designed for recycle and eco friendly purpose. Colors and Patterns will vary.