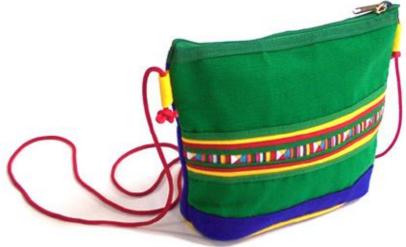

#### Karen Child Bag-Bird-String-Blue & Yellow

**Code:** 02-05-007-03

Size: 19x13 cm. Weight: 60 gm.

Materials 65% Polyester 35% Cotton

FOB Price \$76.00 Thai Baht. 2.62 USD.

#### Description

Bag: made of polyester/cotton handwoven cloth by Karen women. It is three colors combination, yellow on one side, blue with birds woven design and green on another side. There is nylon zipper across the top of bag and a red cord attached on both ends.