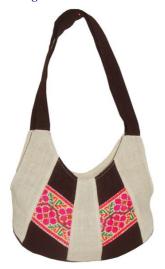

# Akha Bag-A-Black

**Code:** 01-05-001-01

Size: 42x26 cm. Weight: 250 gm.

Materials 100% Cotton

FOB Price \$248.00 Thai Baht. 8.55 USD.

### **Description**

Modified shoulder bag made of black homespun cloth, decorated with Akha appique and embroidery trim on both side of the bag. Lining with black cotton cloth, and a small zippered pocket inside the bag. Zipper closure on top of the bag. Strap is 84cm.