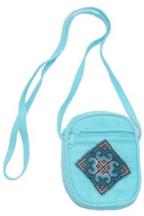

# Akha Bag-A-White

Code: 01-05-001-05

Size: 42x26 cm. Weight: 270 gm.

Materials 100% Cotton

FOB Price \$248.00 Thai Baht. 8.55 USD.

# Description

Modified shoulder bag made of white homespun cloth, decorated with Akha appique and embroidery trim on both side of the bag. Lining with black cotton cloth, and a small zippered pocket inside the bag. Zipper closure on top of the bag. Strap is 84cm.