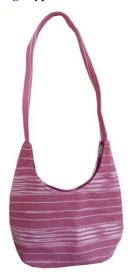

# Karen Bag-Li-Blue

**Code:** 02-05-002-03

Size : 30x42 cm. Weight : 210 gm.

Materials 100% Cotton

FOB Price \$231.00 Thai Baht. 7.97 USD.

#### **Description**

Shoulder Bag: made of Karen handwoven cloth of tiedye design. Half-moon- shape top with zipper closure. Same material is used to make the strap tied with the bag at both ends. Inside is lining with toray cloth