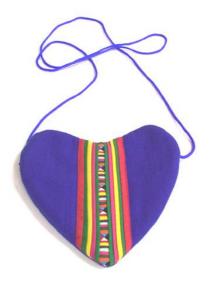

# Lisu Child Bag-Heart-Blue

Lisu Bag-2BHA-Zipper-Black (RIJ)

Lisu Bag-2CVA-Zipper-Black (RIJ)

**Code:** 05-05-002-03

Size: 18x13.5 cm. Weight: 40 gm.

Materials 65% Polyester 35% Cotton

FOB Price \$65.00 Thai Baht. 2.24 USD.

#### **Description**

Lisu Child Bag: made of blue colth in heart shape decorated with traditional applique design of Lisu tribe on one side vertically in the middle. There is a cord strap and zipper closure.