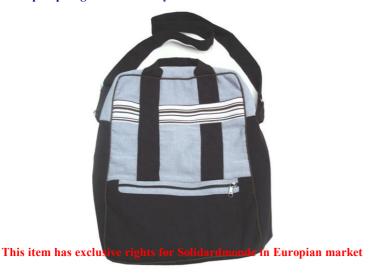

# Karen Bag/L-Bird-Blue

**Code:** 02-05-008-03

Size : 23.5x22 cm. Weight : 80 gm.

Materials 65% Polyester 35% Cotton

FOB Price \$116.00 Thai Baht. 4.00 USD.

#### **Description**

Bag: made of polyester/cotton handwoven cloth by Karen women. It is two colors combination, yellow on one side, blue with birds woven design on another side. There is zipper across the top of bag and a braided cord attached on both ends.