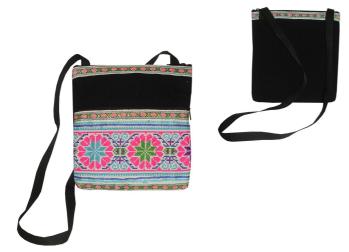

#### Akha Utility Bag-Blue UY

**Code:** 37-05-001-03

Size: 42x26 cm. Weight: 280 gm.

Materials 100% Polyester

FOB Price \$585.00 Thai Baht. 20.17 USD.

#### **Description**

Modified shoulder bag made of poly-cotton fabric, decorated with Akha traditional hand embroidery pattern, two side open pocket decorated with Akha traditional hand woven pattern, one inner pocket, made by Akha women.