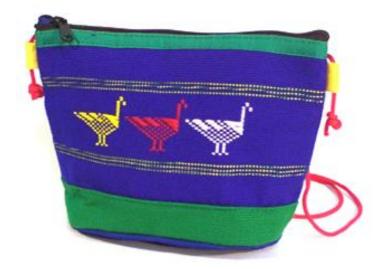

#### Karen Child Bag-Bird-String-Blue & Yellow

**Code:** 02-05-007-03

Size: 19x13 cm. Weight: 60 gm.

Materials 65% Polyester 35% Cotton

FOB Price \$76.00 Thai Baht. 2.62 USD.

#### Description

Bag: made of polyester/cotton handwoven cloth by Karen women. It is three colors combination, yellow on one side, blue with birds woven design and green on another side. There is nylon zipper across the top of bag and a red cord attached on both ends.