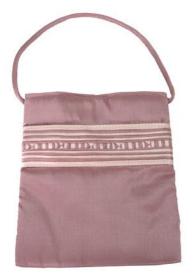

#### Akha Utility Bag-Blue UY

**Code:** 37-05-001-03

Size: 42x26 cm. Weight: 280 gm.

Materials 100% Polyester

FOB Price \$585.00 Thai Baht. 20.17 USD.

#### **Description**

Modified shoulder bag made of poly-cotton fabric, decorated with Akha traditional hand embroidery pattern, two side open pocket decorated with Akha traditional hand woven pattern, one inner pocket, made by Akha women.