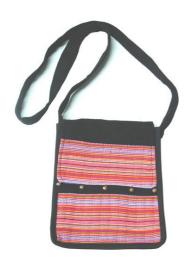

# Karen Bag-Li-Blue

**Code:** 02-05-002-03

Size : 30x42 cm. Weight : 210 gm.

Materials 100% Cotton

FOB Price \$231.00 Thai Baht. 7.97 USD.

#### **Description**

Shoulder Bag: made of Karen handwoven cloth of tiedye design. Half-moon- shape top with zipper closure. Same material is used to make the strap tied with the bag at both ends. Inside is lining with toray cloth