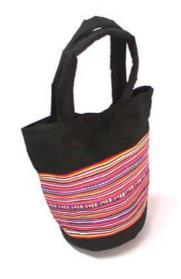

#### Akha Utility Bag-Blue UY

**Code:** 37-05-001-03

Size: 42x26 cm. Weight: 280 gm.

Materials 100% Polyester

FOB Price \$585.00 Thai Baht. 20.17 USD.

#### **Description**

Modified shoulder bag made of poly-cotton fabric, decorated with Akha traditional hand embroidery pattern, two side open pocket decorated with Akha traditional hand woven pattern, one inner pocket, made by Akha women.