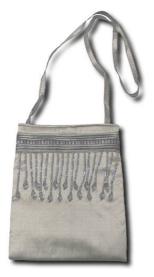

Materials 100% Silk

FOB Price \$308.00 Thai Baht. 10.62 USD.

# **Description**

Lisu Mini Bag: made of silk in gray colours, desorated with Lisu applique and bead fringes on one side. There is a strap and zipper closure.

**Code:** 05-05-017-15

**Size:** 17.5x22.5 cm. **Weight:** 50 gm.