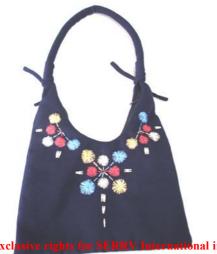

# **Hmong Shoulder Bag-Gold**

This item has exclusive rights for SERRV International in US market.

**Code:** 03-51-033-25

Size : 36x29 cm. Weight : 140 gm.

Materials 100% Cotton.

FOB Price \$205.00 Thai Baht. 7.07 USD.

#### **Description**

Should bag made of cotton fabric decorated with double Hmong traditional embroidery patterns, magnetic button closer, one small inner pocket with poly cotton lining, made by Hmong women.