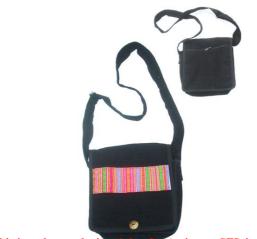

#### Karen Medium Men Bag-Adjustable Strap-Brown

**Code:** 02-26-001-07

Size: 28x21x9 cm. Weight: 230 gm.

Materials 100% Cotton

FOB Price \$330.00 Thai Baht. 11.38 USD.

#### **Description**

Men bag made of 100% cotton decorated with Karen traditional hand embroidery, top zipper closure, two outer pocket with flap and the top smaller one with zippered pocket flap and back side outer zippered pocket, made by Karen producers.