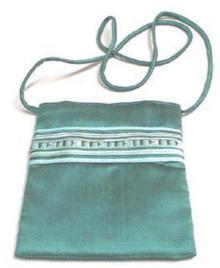

#### Karen Bag-Li-Green

**Code:** 02-05-002-04

Size : 30x42 cm. Weight : 210 gm.

Materials 100% Cotton

FOB Price \$231.00 Thai Baht. 7.97 USD.

#### **Description**

Shoulder Bag: made of Karen handwoven cloth of tiedye design. Half-moon- shape top with zipper closure. Same material is used to make the strap tied with the bag at both ends. Inside is lining with toray cloth.