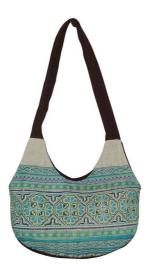

# Karen Bag-Li-Blue

**Code:** 02-05-002-03

Size : 30x42 cm. Weight : 210 gm.

Materials 100% Cotton

FOB Price \$231.00 Thai Baht. 7.97 USD.

#### **Description**

Shoulder Bag: made of Karen handwoven cloth of tiedye design. Half-moon- shape top with zipper closure. Same material is used to make the strap tied with the bag at both ends. Inside is lining with toray cloth