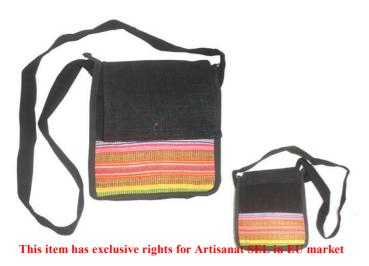

#### **Hmong Money Belt-Used Skirt Cloth-Black**

This item has exclusive rights for Artisanat SEL in EU market

Code: 03-51-057-01

Size: 105x22.5 cm. Weight: 35 gm.

Materials Cotton

**FOB Price B**68.00 Thai Baht. 2.34 USD.

#### **Description**

Money belt made of poly cotton (Toray) fabric decorated with Hmong used skirt fabric, zipper closure pocket with poly cotton lining, velcro buckle, made by Lahu women. This item is designed for recycle and eco friendly purpose. Colors and Patterns will vary.