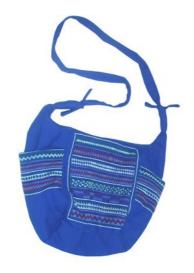

#### Akha Utility Bag-Blue UY

**Code:** 37-05-001-03

Size: 42x26 cm. Weight: 280 gm.

Materials 100% Polyester

FOB Price \$585.00 Thai Baht. 20.17 USD.

#### **Description**

Modified shoulder bag made of poly-cotton fabric, decorated with Akha traditional hand embroidery pattern, two side open pocket decorated with Akha traditional hand woven pattern, one inner pocket, made by Akha women.