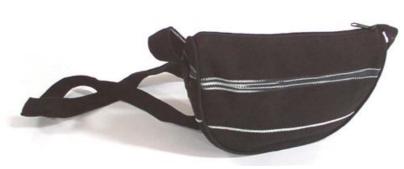

# Karen Bag-Li-Blue

**Code:** 02-05-002-03

Size : 30x42 cm. Weight : 210 gm.

Materials 100% Cotton

FOB Price \$231.00 Thai Baht. 7.97 USD.

#### **Description**

Shoulder Bag: made of Karen handwoven cloth of tiedye design. Half-moon- shape top with zipper closure. Same material is used to make the strap tied with the bag at both ends. Inside is lining with toray cloth