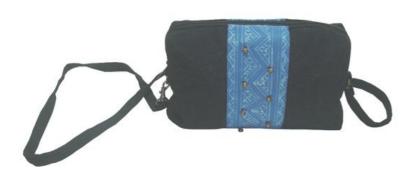

# **Hmong Shoulder Bag-Gold**

This item has exclusive rights for SERRV International in US market.

**Code:** 03-51-033-25

Size : 36x29 cm. Weight : 140 gm.

Materials 100% Cotton.

FOB Price \$205.00 Thai Baht. 7.07 USD.

#### **Description**

Should bag made of cotton fabric decorated with double Hmong traditional embroidery patterns, magnetic button closer, one small inner pocket with poly cotton lining, made by Hmong women.