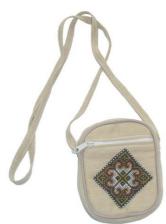

#### Akha Utility Bag-Blue UY

**Code:** 37-05-001-03

Size: 42x26 cm. Weight: 280 gm.

Materials 100% Polyester

FOB Price \$585.00 Thai Baht. 20.17 USD.

#### **Description**

Modified shoulder bag made of poly-cotton fabric, decorated with Akha traditional hand embroidery pattern, two side open pocket decorated with Akha traditional hand woven pattern, one inner pocket, made by Akha women.