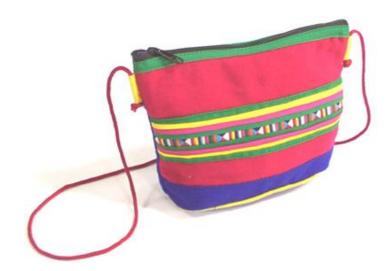

#### Karen Child Bag-Bird-String-Blue & Yellow

**Code:** 02-05-007-03

Size: 19x13 cm. Weight: 60 gm.

Materials 65% Polyester 35% Cotton

FOB Price \$76.00 Thai Baht. 2.62 USD.

#### Description

Bag: made of polyester/cotton handwoven cloth by Karen women. It is three colors combination, yellow on one side, blue with birds woven design and green on another side. There is nylon zipper across the top of bag and a red cord attached on both ends.