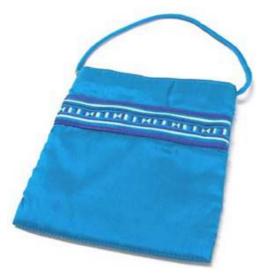

#### Akha Utility Bag-Blue UY

**Code:** 37-05-001-03

Size: 42x26 cm. Weight: 280 gm.

Materials 100% Polyester

FOB Price \$585.00 Thai Baht. 20.17 USD.

#### **Description**

Modified shoulder bag made of poly-cotton fabric, decorated with Akha traditional hand embroidery pattern, two side open pocket decorated with Akha traditional hand woven pattern, one inner pocket, made by Akha women.