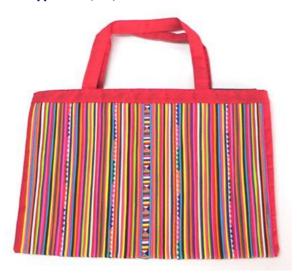

# Karen Lap Top Bag-Brown & Pink

Code: 02-21-001-13

Size: 32x45 cm. Weight: 420 gm.

65% Polyester 35% Cotton **Materials** 

**FOB Price ₿**607.00 **Thai Baht.** 20.93 USD.

# **Description**

Laptop bag made of Karen hand woven fabric, two tone color design decorated with Lisu patch work, poly cotton inner lining with zipper closer, one outer zipper pocket with adjustable strap.