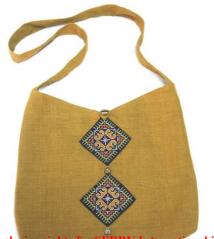

#### Akha Utility Bag-Blue UY

**Code:** 37-05-001-03

Size: 42x26 cm. Weight: 280 gm.

Materials 100% Polyester

FOB Price \$585.00 Thai Baht. 20.17 USD.

#### **Description**

Modified shoulder bag made of poly-cotton fabric, decorated with Akha traditional hand embroidery pattern, two side open pocket decorated with Akha traditional hand woven pattern, one inner pocket, made by Akha women.