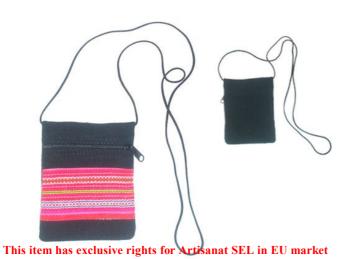

#### **Hmong Mini Shoulder Bag-Cross stitch-Red**

This item has exclusive rights for Artisanat SEL in EU market

**Code:** 03-51-062-02

**Size**: 10x13x3.5 **cm**. **Weight**: 60 **gm**.

**Materials** Cotton

FOB Price \$75.00 Thai Baht. 2.59 USD.

#### **Description**

Shoulder bag made of 100% cotton fabric decorated with Hmong traditional hand cross stitched pattern, foam with poly cotton lining, one outer zipper pocket, zipper closure with strap, made by Homg women.