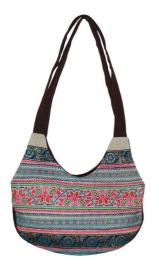

# Karen Bag-Em-Navy Blue

Code: 02-05-016-17

Size: 30x35 cm. Weight: 135 gm.

Materials 65% Polyester 35% Cotton

**FOB Price \$323.00 Thai Baht.** 11.14 **USD.** 

#### **Description**

Modified Bag made of handwoven toray cloth by Karen women, decorated with flowers embroidery on front side with a cord strap tied at both ends.