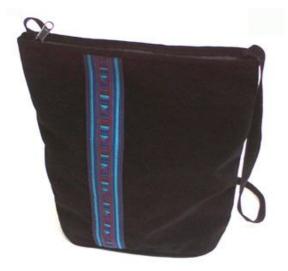

# Akha Bag-A-Black

**Code:** 01-05-001-01

Size: 42x26 cm. Weight: 250 gm.

Materials 100% Cotton

FOB Price \$248.00 Thai Baht. 8.55 USD.

### **Description**

Modified shoulder bag made of black homespun cloth, decorated with Akha appique and embroidery trim on both side of the bag. Lining with black cotton cloth, and a small zippered pocket inside the bag. Zipper closure on top of the bag. Strap is 84cm.