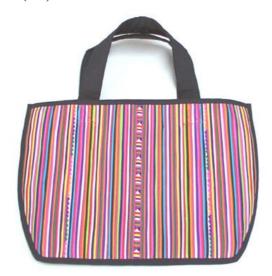

# Hmong Bag with Pink Strap&Handle-Dark Brown

**Code:** 03-05-005-29

Size: 30x39 cm. Weight: 275 gm.

Materials 65% Polyester 35% Cotton

FOB Price \$516.00 Thai Baht. 17.79 USD.

# **Description**

Shoulder bag with zipper closer with both handle and adjustable strap, made of Karen hand woven fabric, decorated with Hmong hand embroider pattern, poly cotton lining with zippered inner pocket.