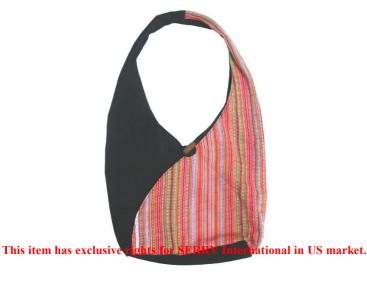

Hmong Fun Bag-Curve Shape-Light Green & Black

**Code:** 03-51-042-22

Size: 29x27 cm. Weight: 145 gm.

Materials 65% Polyester 35% Cotton

**FOB Price \$367.00 Thai Baht.** 12.66 **USD.** 

# **Description**

Cotton two-toned bag with embroidery designs. Aquare embroider design on middle front. Two small half circle designs where handle meets bag. Two cloth ties at top for closure. Black toray and chemo cloth lining.