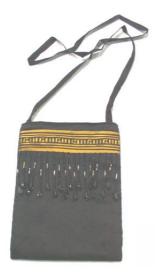

# Akha Bag-A-Black

**Code:** 01-05-001-01

Size: 42x26 cm. Weight: 250 gm.

Materials 100% Cotton

FOB Price \$248.00 Thai Baht. 8.55 USD.

### **Description**

Modified shoulder bag made of black homespun cloth, decorated with Akha appique and embroidery trim on both side of the bag. Lining with black cotton cloth, and a small zippered pocket inside the bag. Zipper closure on top of the bag. Strap is 84cm.