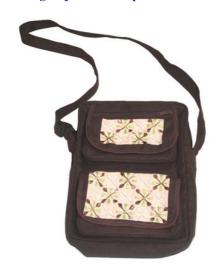

#### Akha Utility Bag-Blue UY

**Code:** 37-05-001-03

Size: 42x26 cm. Weight: 280 gm.

Materials 100% Polyester

FOB Price \$585.00 Thai Baht. 20.17 USD.

#### **Description**

Modified shoulder bag made of poly-cotton fabric, decorated with Akha traditional hand embroidery pattern, two side open pocket decorated with Akha traditional hand woven pattern, one inner pocket, made by Akha women.