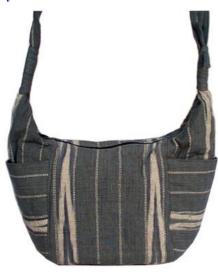

# Karen Bag-Li-Gray

**Code:** 02-05-002-15

Materials 100% Cotton

FOB Price \$231.00 Thai Baht. 7.97 USD.

# Description

Shoulder Bag: made of Karen handwoven cloth of tiedye design. Half-moon- shape top with zipper closure. Same material is used to make the strap tied with the bag at both ends. Inside is lining with toray cloth.