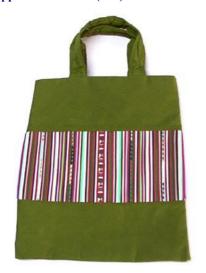

# Akha Bag-A-Black

**Code:** 01-05-001-01

Size: 42x26 cm. Weight: 250 gm.

Materials 100% Cotton

FOB Price \$248.00 Thai Baht. 8.55 USD.

### **Description**

Modified shoulder bag made of black homespun cloth, decorated with Akha appique and embroidery trim on both side of the bag. Lining with black cotton cloth, and a small zippered pocket inside the bag. Zipper closure on top of the bag. Strap is 84cm.