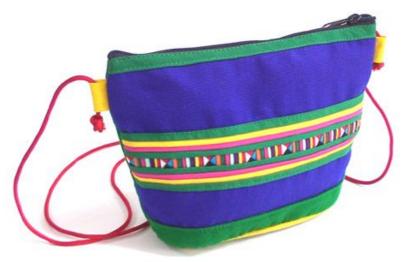

#### Karen Child Bag-Bird-String-Blue & Yellow

**Code:** 02-05-007-03

Size: 19x13 cm. Weight: 60 gm.

Materials 65% Polyester 35% Cotton

FOB Price \$76.00 Thai Baht. 2.62 USD.

#### Description

Bag: made of polyester/cotton handwoven cloth by Karen women. It is three colors combination, yellow on one side, blue with birds woven design and green on another side. There is nylon zipper across the top of bag and a red cord attached on both ends.