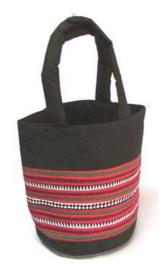

# Karen Bag-Li-Blue

**Code:** 02-05-002-03

Size : 30x42 cm. Weight : 210 gm.

Materials 100% Cotton

FOB Price \$231.00 Thai Baht. 7.97 USD.

#### **Description**

Shoulder Bag: made of Karen handwoven cloth of tiedye design. Half-moon- shape top with zipper closure. Same material is used to make the strap tied with the bag at both ends. Inside is lining with toray cloth