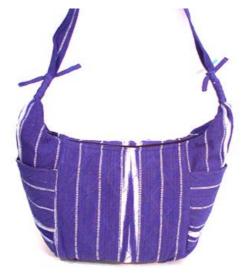

# Karen Bag-Li-Blue

**Code:** 02-05-002-03

Size : 30x42 cm. Weight : 210 gm.

Materials 100% Cotton

FOB Price \$231.00 Thai Baht. 7.97 USD.

#### **Description**

Shoulder Bag: made of Karen handwoven cloth of tiedye design. Half-moon- shape top with zipper closure. Same material is used to make the strap tied with the bag at both ends. Inside is lining with toray cloth