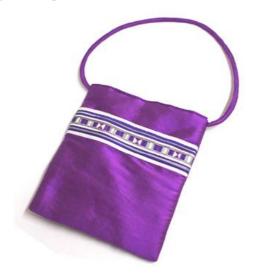

# Lisu Mini Bag-Silk-Purple

**Code:** 05-05-012-08

Size: 15x17 cm. Weight: 40 gm.

Materials Silk

FOB Price \$171.00 Thai Baht. 5.90 USD.

#### **Description**

Lisu Mini Bag: made of silk in purple colour, desorated with Lisu applique on one side. There is a handle and zipper closure.