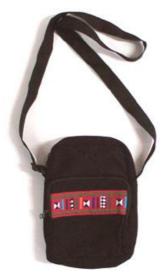

# Akha Bag-A-Black

**Code:** 01-05-001-01

Size: 42x26 cm. Weight: 250 gm.

Materials 100% Cotton

FOB Price \$248.00 Thai Baht. 8.55 USD.

### **Description**

Modified shoulder bag made of black homespun cloth, decorated with Akha appique and embroidery trim on both side of the bag. Lining with black cotton cloth, and a small zippered pocket inside the bag. Zipper closure on top of the bag. Strap is 84cm.