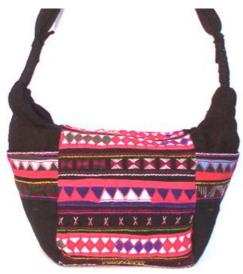

# Thai Tribal Crafts Fair Trade Co., Ltd.

Making A Difference In The World

WWW.TTCRAFTS.CO.TH

# PRODUCT CATALOGUE



Modern Bag - Zippered

Address: 208 Bamrungrat Rd., Chiangmai 50000. Thailand. Tel: +66-53-241 043, Fax: +66-53-243 493

#### Akha Utility Bag-Blue UY



**Code:** 37-05-001-03

Size: 42x26 cm. Weight: 280 gm.

Materials 100% Polyester

FOB Price \$585.00 Thai Baht. 20.17 USD.

#### **Description**

Modified shoulder bag made of poly-cotton fabric, decorated with Akha traditional hand embroidery pattern, two side open pocket decorated with Akha traditional hand woven pattern, one inner pocket, made by Akha women.

# Akha Bag-A-Black



**Code:** 01-05-001-01

Size: 42x26 cm. Weight: 250 gm.

Materials 100% Cotton

FOB Price \$248.00 Thai Baht. 8.55 USD.

### **Description**

Modified shoulder bag made of black homespun cloth, decorated with Akha appique and embroidery trim on both side of the bag. Lining with black cotton cloth, and a small zippered pocket inside the bag. Zipper closure on top of the bag. Strap is 84cm.

# Akha Bag-A-White



Code: 01-05-001-05

Size: 42x26 cm. Weight: 270 gm.

Materials 100% Cotton

FOB Price \$248.00 Thai Baht. 8.55 USD.

# Description

Modified shoulder bag made of white homespun cloth, decorated with Akha appique and embroidery trim on both side of the bag. Lining with black cotton cloth, and a small zippered pocket inside the bag. Zipper closure on top of the bag. Strap is 84cm.