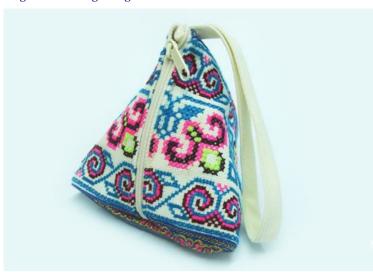

#### Akha Utility Bag-Blue UY

**Code:** 37-05-001-03

Size: 42x26 cm. Weight: 280 gm.

Materials 100% Polyester

FOB Price \$585.00 Thai Baht. 20.17 USD.

#### **Description**

Modified shoulder bag made of poly-cotton fabric, decorated with Akha traditional hand embroidery pattern, two side open pocket decorated with Akha traditional hand woven pattern, one inner pocket, made by Akha women.