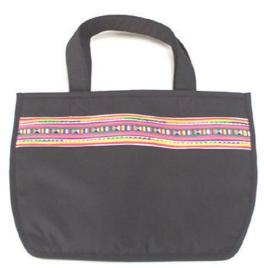

#### Karen Medium Men Bag-Adjustable Strap-Brown

**Code:** 02-26-001-07

Size: 28x21x9 cm. Weight: 230 gm.

Materials 100% Cotton

FOB Price \$330.00 Thai Baht. 11.38 USD.

#### **Description**

Men bag made of 100% cotton decorated with Karen traditional hand embroidery, top zipper closure, two outer pocket with flap and the top smaller one with zippered pocket flap and back side outer zippered pocket, made by Karen producers.