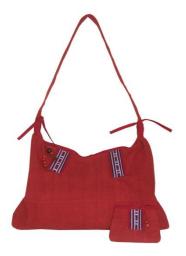

# Akha Bag-A-Black

**Code:** 01-05-001-01

Size: 42x26 cm. Weight: 250 gm.

Materials 100% Cotton

FOB Price \$248.00 Thai Baht. 8.55 USD.

### **Description**

Modified shoulder bag made of black homespun cloth, decorated with Akha appique and embroidery trim on both side of the bag. Lining with black cotton cloth, and a small zippered pocket inside the bag. Zipper closure on top of the bag. Strap is 84cm.