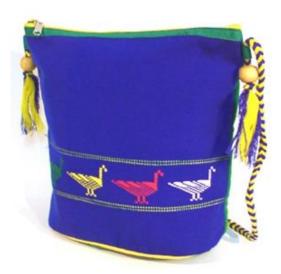

#### Akha Utility Bag-Blue UY

**Code:** 37-05-001-03

Size: 42x26 cm. Weight: 280 gm.

Materials 100% Polyester

FOB Price \$585.00 Thai Baht. 20.17 USD.

#### **Description**

Modified shoulder bag made of poly-cotton fabric, decorated with Akha traditional hand embroidery pattern, two side open pocket decorated with Akha traditional hand woven pattern, one inner pocket, made by Akha women.