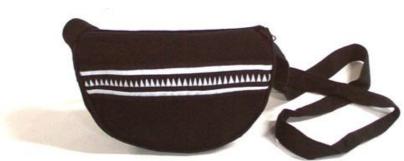

# Lahu Bag-Round-Black

**Code:** 04-05-008-01

Size: 28.5x22 cm. Weight: 100 gm.

Materials 65% Polyester, 35% Cotton

FOB Price \$188.00 Thai Baht. 6.48 USD.

#### **Description**

Round Bag decorated with traditional Lahu appliques designs around the bag with valcro closure.