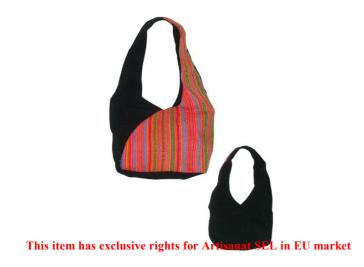

#### **Hmong Money Belt-Used Skirt Cloth-Black**

This item has exclusive rights for Artisanat SEL in EU market

Code: 03-51-057-01

Size: 105x22.5 cm. Weight: 35 gm.

Materials Cotton

**FOB Price B**68.00 Thai Baht. 2.34 USD.

#### **Description**

Money belt made of poly cotton (Toray) fabric decorated with Hmong used skirt fabric, zipper closure pocket with poly cotton lining, velcro buckle, made by Lahu women. This item is designed for recycle and eco friendly purpose. Colors and Patterns will vary.