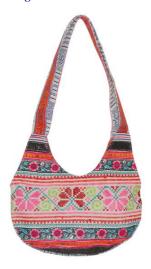

Hmong Fun Bag-Curve Shape-Light Green & Black

**Code:** 03-51-042-22

Size: 29x27 cm. Weight: 145 gm.

Materials 65% Polyester 35% Cotton

**FOB Price \$367.00 Thai Baht.** 12.66 **USD.** 

# **Description**

Cotton two-toned bag with embroidery designs. Aquare embroider design on middle front. Two small half circle designs where handle meets bag. Two cloth ties at top for closure. Black toray and chemo cloth lining.