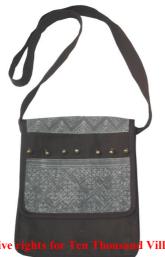

# Akha Bag-A-Black

**Code:** 01-05-001-01

Size: 42x26 cm. Weight: 250 gm.

Materials 100% Cotton

FOB Price \$248.00 Thai Baht. 8.55 USD.

### **Description**

Modified shoulder bag made of black homespun cloth, decorated with Akha appique and embroidery trim on both side of the bag. Lining with black cotton cloth, and a small zippered pocket inside the bag. Zipper closure on top of the bag. Strap is 84cm.