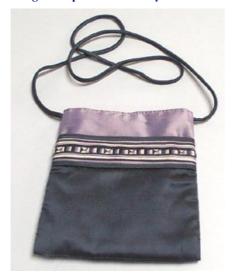

# Karen Bag-Li-Gray

**Code:** 02-05-002-15

Materials 100% Cotton

FOB Price \$231.00 Thai Baht. 7.97 USD.

# Description

Shoulder Bag: made of Karen handwoven cloth of tiedye design. Half-moon- shape top with zipper closure. Same material is used to make the strap tied with the bag at both ends. Inside is lining with toray cloth.