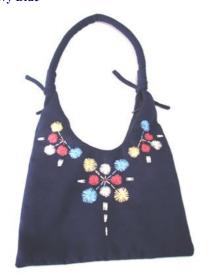

# **Hmong Shoulder Bag-Black**

**Code:** 03-51-033-01

**Size**: 36x29 cm. **Weight**: 140 gm.

Materials 100% Cotton.

FOB Price \$205.00 Thai Baht. 7.07 USD.

#### **Description**

Should bag made of cotton fabric decorated with double Hmong traditional embroidery patterns, magnetic button closer, one small inner pocket with poly cotton lining, made by Hmong women.