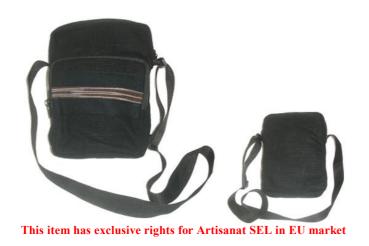

#### **Hmong Money Belt-Used Skirt Cloth-Black**

This item has exclusive rights for Artisanat SEL in EU market

Code: 03-51-057-01

Size: 105x22.5 cm. Weight: 35 gm.

Materials Cotton

**FOB Price B**68.00 Thai Baht. 2.34 USD.

#### **Description**

Money belt made of poly cotton (Toray) fabric decorated with Hmong used skirt fabric, zipper closure pocket with poly cotton lining, velcro buckle, made by Lahu women. This item is designed for recycle and eco friendly purpose. Colors and Patterns will vary.