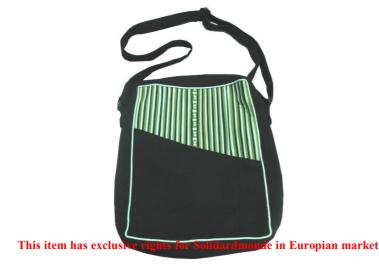

#### Karen Bag-Round w/zipper-EM-Navy Blue

This item has excl nal in US market Code: 02-05-017-17

Size: 29x25 cm. Weight: 110 gm.

100% Cotton **Materials** 

**FOB Price B**229.00 **Thai Baht.** 7.90 USD.

#### **Description**

Hand bag in round shape design made of 100% cotton fabric in nevy blue, decorated with Karen traditional embroider with seeds, poly cotton inner lining with zipper closer.