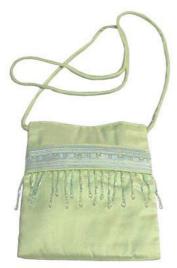

# Karen Bag-Li-Blue

**Code:** 02-05-002-03

Size : 30x42 cm. Weight : 210 gm.

Materials 100% Cotton

FOB Price \$231.00 Thai Baht. 7.97 USD.

#### **Description**

Shoulder Bag: made of Karen handwoven cloth of tiedye design. Half-moon- shape top with zipper closure. Same material is used to make the strap tied with the bag at both ends. Inside is lining with toray cloth