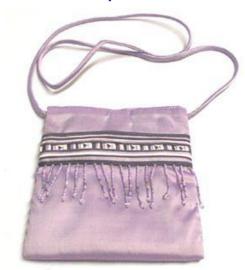

#### Akha Utility Bag-Blue UY

**Code:** 37-05-001-03

Size: 42x26 cm. Weight: 280 gm.

Materials 100% Polyester

FOB Price \$585.00 Thai Baht. 20.17 USD.

#### **Description**

Modified shoulder bag made of poly-cotton fabric, decorated with Akha traditional hand embroidery pattern, two side open pocket decorated with Akha traditional hand woven pattern, one inner pocket, made by Akha women.