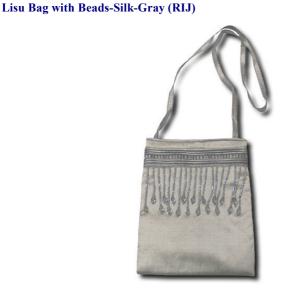

# Lisu Bag with Beads-Silk-Moss Green (RIJ)

Lisu Bag with Beads-Silk-Gray (RIJ)

**Code:** 05-05-017-14

Size: 17.5x22.5 cm. Weight: 50 gm.

Materials 100% Silk

FOB Price \$308.00 Thai Baht. 10.62 USD.

#### **Description**

Lisu Mini Bag: made of silk in moss-green colours, desorated with Lisu applique and bead fringes on one side. There is a strap and zipper closure.

**Code:** 05-05-017-15

Size: 17.5x22.5 cm. Weight: 50 gm.