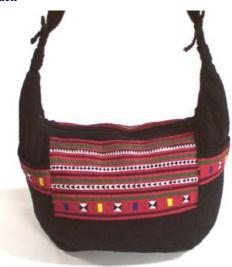

Karen Modified Shoulder Bag-Zipper-Black with Red Pattern

**Code:** 31-05-003-01

**Size:** B:15x8 H:31x19 Strap: 55 **cm. Weight:** 180 **gm.** 

Materials 100% Cotton

FOB Price \$405.00 Thai Baht. 13.97 USD.

# **Description**

Shouder Bag, zipper closer with one small pocket inside made of red and black woven cloth in traditional Karen woman blouse pattern by Karen Women from Ban Pong Village in Mae Sariang District, Mae Hong Son Province.