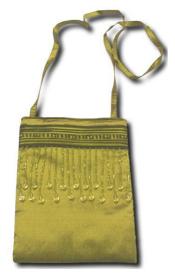

# Lisu Mini Bag with Beads-Silk-Light Green

**Code:** 05-05-016-22

Size: 15x17 cm. Weight: 45 gm.

Materials Silk

FOB Price \$257.00 Thai Baht. 8.86 USD.

# **Description**

Lisu Mini Bag: made of silk in light-green colours, desorated with Lisu applique and bead fringes on one side. There is a strap and zipper closure.

Address: 208 Bamrungrat Rd., Chiangmai 50000. Thailand. Tel: +66-53-241 043, Fax: +66-53-243 493