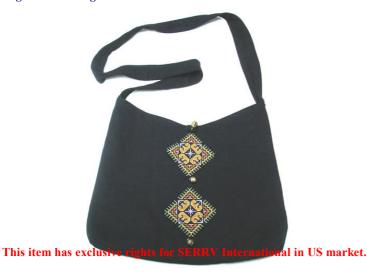

# **Hmong Shoulder Bag-Gold**

This item has exclusive rights for SERRV International in US market.

**Code:** 03-51-033-25

Size : 36x29 cm. Weight : 140 gm.

Materials 100% Cotton.

FOB Price \$205.00 Thai Baht. 7.07 USD.

#### **Description**

Should bag made of cotton fabric decorated with double Hmong traditional embroidery patterns, magnetic button closer, one small inner pocket with poly cotton lining, made by Hmong women.