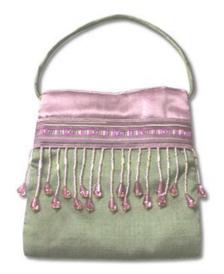

# Lisu Mini Bag with Beads-Silk-Purple

**Code:** 05-05-015-08

Size: 15x17 cm. Weight: 45 gm.

Materials Silk

FOB Price \$268.00 Thai Baht. 9.24 USD.

#### **Description**

Lisu Mini Bag: made of silk in purple colours, desorated with Lisu applique and bead fringes on one side. There is a strap and zipper closure.