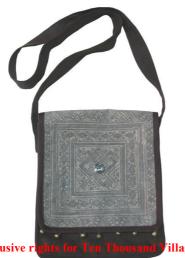

# Akha Bag-A-White

Code: 01-05-001-05

Size: 42x26 cm. Weight: 270 gm.

Materials 100% Cotton

FOB Price \$248.00 Thai Baht. 8.55 USD.

# Description

Modified shoulder bag made of white homespun cloth, decorated with Akha appique and embroidery trim on both side of the bag. Lining with black cotton cloth, and a small zippered pocket inside the bag. Zipper closure on top of the bag. Strap is 84cm.