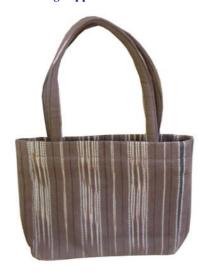

# Karen Lap Top Bag-Brown & Pink

Code: 02-21-001-13

Size: 32x45 cm. Weight: 420 gm.

65% Polyester 35% Cotton **Materials** 

**FOB Price ₿**607.00 **Thai Baht.** 20.93 USD.

# **Description**

Laptop bag made of Karen hand woven fabric, two tone color design decorated with Lisu patch work, poly cotton inner lining with zipper closer, one outer zipper pocket with adjustable strap.