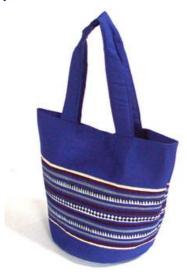

#### Karen Bag-Li-Green

**Code:** 02-05-002-04

Size : 30x42 cm. Weight : 210 gm.

Materials 100% Cotton

FOB Price \$231.00 Thai Baht. 7.97 USD.

#### **Description**

Shoulder Bag: made of Karen handwoven cloth of tiedye design. Half-moon- shape top with zipper closure. Same material is used to make the strap tied with the bag at both ends. Inside is lining with toray cloth.