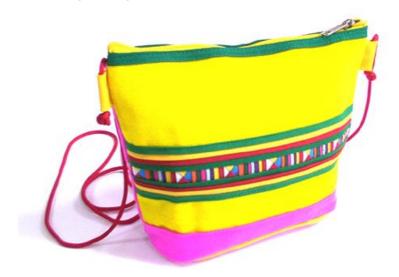

#### Karen Child Bag-Bird-String-Blue & Yellow

**Code:** 02-05-007-03

Size: 19x13 cm. Weight: 60 gm.

Materials 65% Polyester 35% Cotton

FOB Price \$76.00 Thai Baht. 2.62 USD.

#### Description

Bag: made of polyester/cotton handwoven cloth by Karen women. It is three colors combination, yellow on one side, blue with birds woven design and green on another side. There is nylon zipper across the top of bag and a red cord attached on both ends.