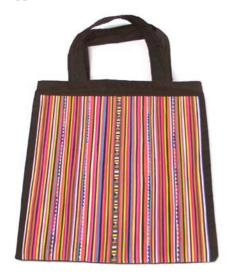

#### Akha Utility Bag-Blue UY

**Code:** 37-05-001-03

Size: 42x26 cm. Weight: 280 gm.

Materials 100% Polyester

FOB Price \$585.00 Thai Baht. 20.17 USD.

#### **Description**

Modified shoulder bag made of poly-cotton fabric, decorated with Akha traditional hand embroidery pattern, two side open pocket decorated with Akha traditional hand woven pattern, one inner pocket, made by Akha women.