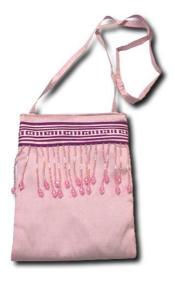

# Lisu Mini Bag with Beads-Silk-Purple

**Code:** 05-05-015-08

Size: 15x17 cm. Weight: 45 gm.

Materials Silk

FOB Price \$268.00 Thai Baht. 9.24 USD.

#### **Description**

Lisu Mini Bag: made of silk in purple colours, desorated with Lisu applique and bead fringes on one side. There is a strap and zipper closure.