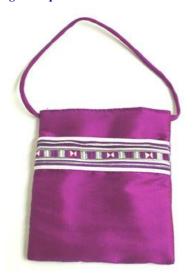

#### Akha Utility Bag-Blue UY

**Code:** 37-05-001-03

Size: 42x26 cm. Weight: 280 gm.

Materials 100% Polyester

FOB Price \$585.00 Thai Baht. 20.17 USD.

#### **Description**

Modified shoulder bag made of poly-cotton fabric, decorated with Akha traditional hand embroidery pattern, two side open pocket decorated with Akha traditional hand woven pattern, one inner pocket, made by Akha women.