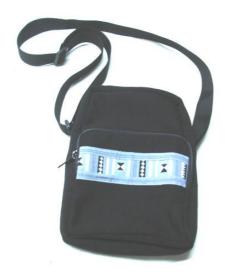

# Akha Bag-A-Black

**Code:** 01-05-001-01

Size: 42x26 cm. Weight: 250 gm.

Materials 100% Cotton

FOB Price \$248.00 Thai Baht. 8.55 USD.

### **Description**

Modified shoulder bag made of black homespun cloth, decorated with Akha appique and embroidery trim on both side of the bag. Lining with black cotton cloth, and a small zippered pocket inside the bag. Zipper closure on top of the bag. Strap is 84cm.