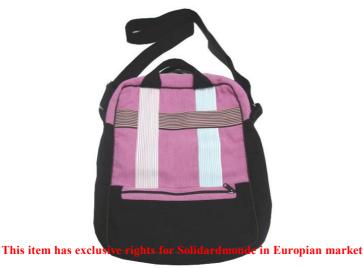

#### Karen Child Bag-Bird-String-Blue & Yellow

**Code:** 02-05-007-03

Size: 19x13 cm. Weight: 60 gm.

Materials 65% Polyester 35% Cotton

FOB Price \$76.00 Thai Baht. 2.62 USD.

#### Description

Bag: made of polyester/cotton handwoven cloth by Karen women. It is three colors combination, yellow on one side, blue with birds woven design and green on another side. There is nylon zipper across the top of bag and a red cord attached on both ends.