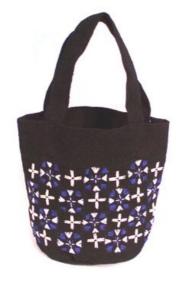

#### Karen Bag-Round-EM-Black

**Code:** 02-05-013-01

Size: 28x23 cm. Weight: 130 gm.

Materials 100% Cotton

FOB Price \$229.00 Thai Baht. 7.90 USD.

# **Description**

Bag: made of homespun cloth with zipper closure. The shape of bag is round and decorated with Karen embroidery around. Two holder straps of 4cm wide x 40 cm long ans inside is lining with black cotton cloth.