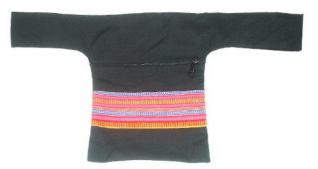

# Karen Modified Shoulder Bag-Zipper-ND-Dark Brown

**Code:** 31-05-001-29

**Size:** B:29x7 H:23x34 Strap:54 **cm. Weight:** 280 **gm.** 

Materials 100% Cotton

FOB Price \$338.00 Thai Baht. 11.66 USD.

#### **Description**

Shouder/Hand Bag, zipper closer with one small pocket inside made of dark brown natural dyed hand woven tie dyed pattern by Karen Women from Ban Pong Village in Mae Sariang District, Mae Hong Son Province.