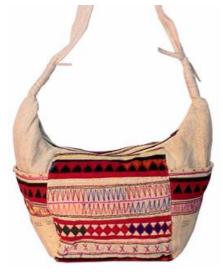

*Code:** 37-05-001-03

Size: 42x26 cm. Weight: 280 gm.

Materials 100% Polyester

FOB Price \$585.00 Thai Baht. 20.17 USD.

#### **Description**

Modified shoulder bag made of poly-cotton fabric, decorated with Akha traditional hand embroidery pattern, two side open pocket decorated with Akha traditional hand woven pattern, one inner pocket, made by Akha women.

# Akha Bag-A-Black



**Code:** 01-05-001-01

Size: 42x26 cm. Weight: 250 gm.

Materials 100% Cotton

FOB Price \$248.00 Thai Baht. 8.55 USD.

### **Description**

Modified shoulder bag made of black homespun cloth, decorated with Akha appique and embroidery trim on both side of the bag. Lining with black cotton cloth, and a small zippered pocket inside the bag. Zipper closure on top of the bag. Strap is 84cm.

# Akha Bag-A-White



Code: 01-05-001-05

Size: 42x26 cm. Weight: 270 gm.

Materials 100% Cotton

FOB Price \$248.00 Thai Baht. 8.55 USD.

# Description

Modified shoulder bag made of white homespun cloth, decorated with Akha appique and embroidery trim on both side of the bag. Lining with black cotton cloth, and a small zippered pocket inside the bag. Zipper closure on top of the bag. Strap is 84cm.

Address: 208 Bamrungrat Rd., Chiangmai 50000. Thailand. Tel: +66-53-241 043, Fax: +66-53-243 493



# Karen Bag-Li-Blue



**Code:** 02-05-002-03

Size : 30x42 cm. Weight : 210 gm.

Materials 100% Cotton

FOB Price \$231.00 Thai Baht. 7.97 USD.

#### **Description**

Shoulder Bag: made of Karen handwoven cloth of tiedye design. Half-moon- shape top with zipper closure. Same material is used to make the strap tie