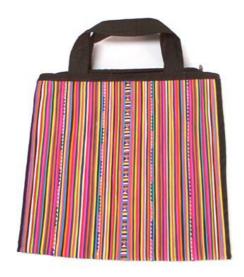

# Karen Lap Top Bag-Brown & Gray

**Code:** 02-21-002-15

Size: 32x45 cm. Weight: 430 gm.

Materials 65% Polyester 35% Cotton

FOB Price \$560.00 Thai Baht. 19.31 USD.

#### **Description**

Laptop bag made of Karen hand woven fabric, two tone color design decorated with Lisu patch work, poly cotton inner lining with zipper closer, one outer zipper pocket with adjustable strap.