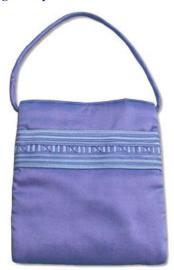

#### Akha Utility Bag-Blue UY

**Code:** 37-05-001-03

Size: 42x26 cm. Weight: 280 gm.

Materials 100% Polyester

FOB Price \$585.00 Thai Baht. 20.17 USD.

#### **Description**

Modified shoulder bag made of poly-cotton fabric, decorated with Akha traditional hand embroidery pattern, two side open pocket decorated with Akha traditional hand woven pattern, one inner pocket, made by Akha women.